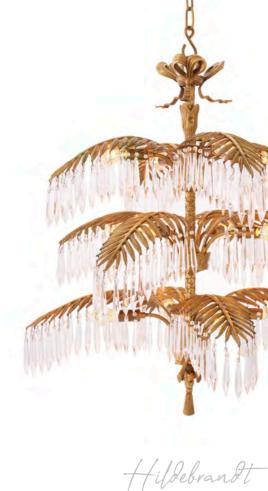

#### CONVERSATION PIECE

Showcasing cascading droplets of crystal glass, the Hildebrandt chandelier is wonderful for adding a conversation piece to your entryway or living room scheme. Sure to catch everyone's eye, this spectacular palm leaf chandelier with vintage brass finish will really make a statement.

### CLASSIC GRANDEUR

Showcasing cascading droplets of crystal glass, the Hildebrandt chandelier is wonderful for adding a conversation piece to your entryway or living room scheme. Sure to catch everyone's eye, this spectacular palm leaf chandelier with vintage brass finish will really make a statement.