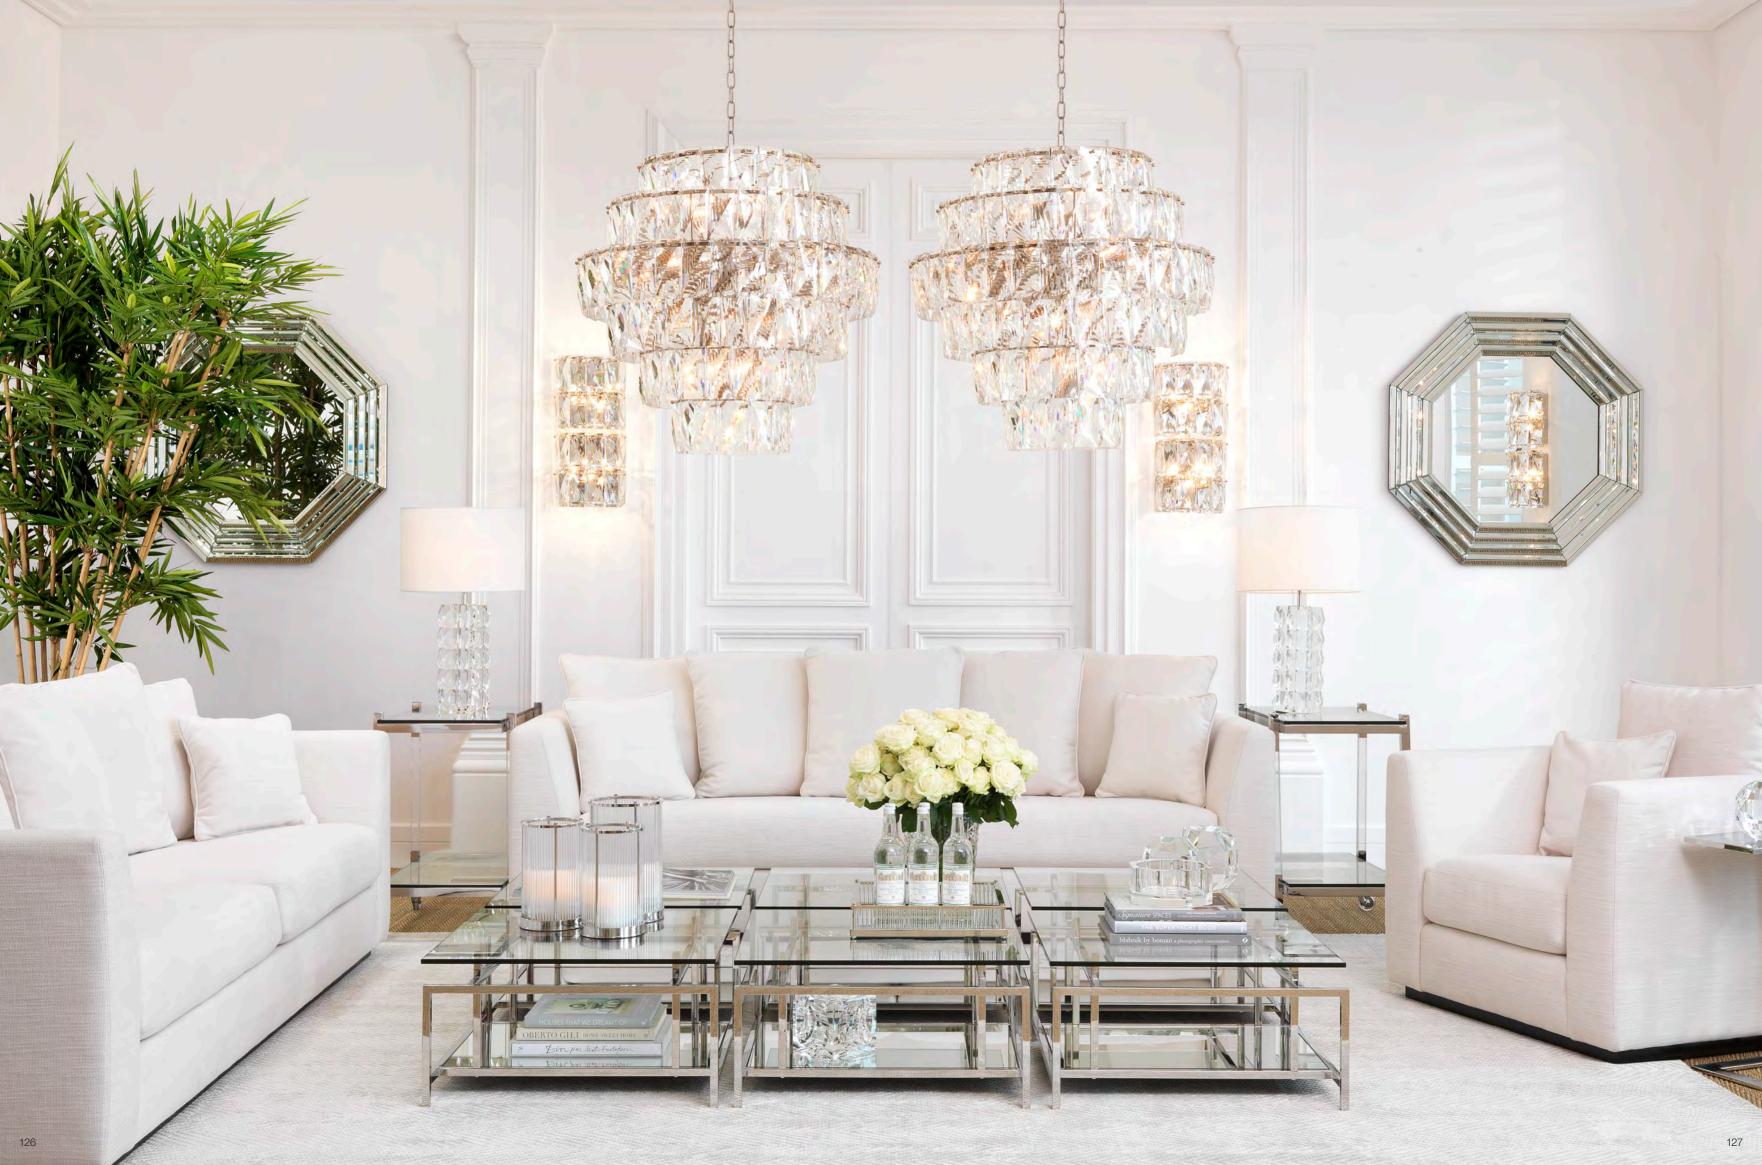

### LUSTROUS LUMINAIRES

Illuminate your interior stylishly with the glamorous Amazone chandeliers. Lit or unlit, with their sparkling crystal glass design these lustrous luminaires will light up any space in your home. The rectangular glistening crystals hang from different tiers, capturing and refracting light to create dramatic patterns on surrounding surfaces