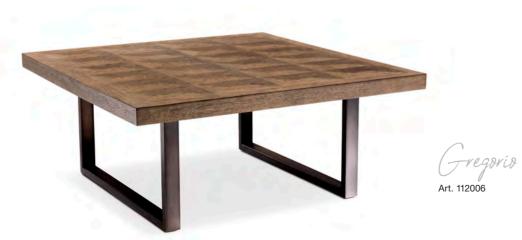

#### MASTERLY MARQUETRY

Handsome and understated, the Gregorio series offers a jaw-dropping addition to your décor. Skillfully crafted with beautiful marquetry, these retro style furniture pieces feature a refined geometric pattern that creates a 3D optical illusion. Thanks to the natural tones of the oak veneer, they match a multitude of colour schemes.

Gregorio Art. 112010