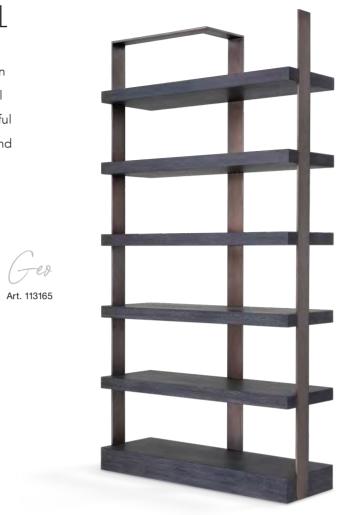

#### BAUHAUS APPEAL

Give your books, plants and home accessories a home in the contemporary Geo cabinet. This stylish and practical storage unit matches all modern décor styles and is useful in any room. Its sturdy metal frame has a bronze finish and contains 6 shelves in mocha oak veneer.