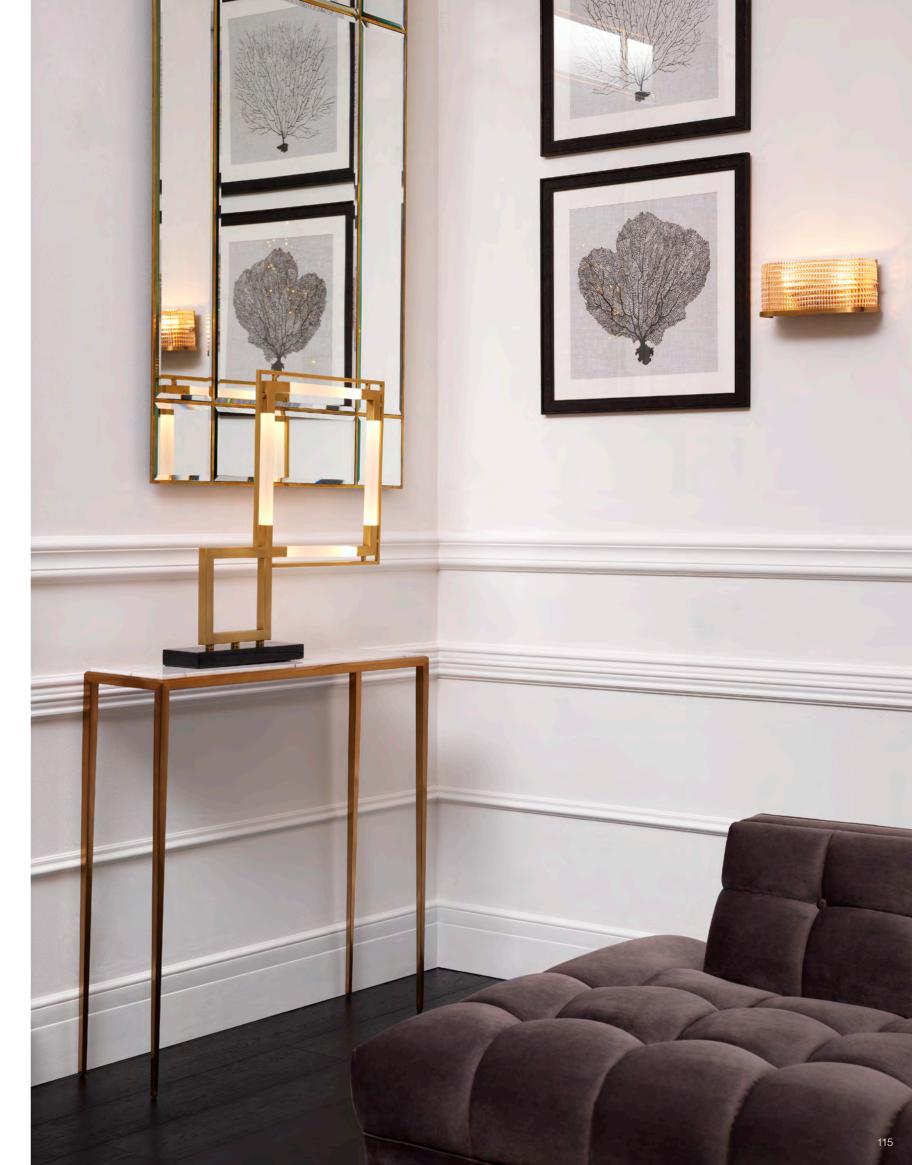

# OPTICAL ILLUSION

The rectangular El Rio mirror will be a headturner in any space, where it will bring abstract beauty and contemporary style. Characterised by a geometric pattern of squares with convex mirror effects, this striking accent mirror creates an optical illusion.

### REFLECTIVE EYE-CATCHERS

Art. 112921

Livorno

Art. 111030