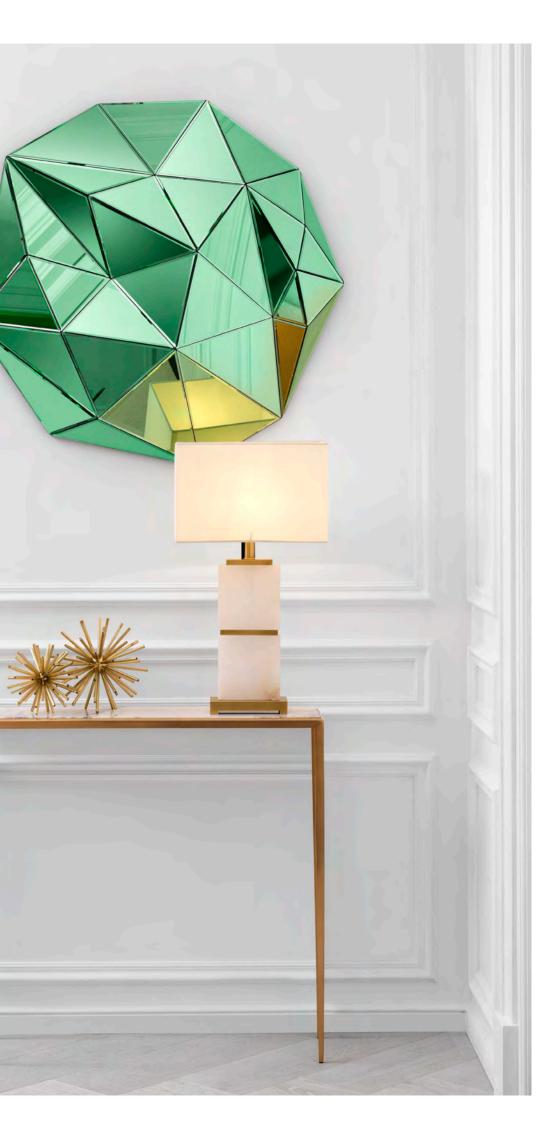

#### SLEEK AND CLASSY

Add ambience to your hallway, lounge or bedroom with the Pietro table lamp. Its rectangulare base of white veined grey marble is contained by a metal frame with an antique brass finish. Supplied with a square blue-gray velvet lampshade, this lamp is ideal for flanking sofas or beds.