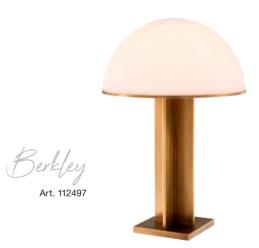

nish and is surrounded by two tiers of rounded glass rods that add sparkle and shine to the setting.







Sutton House Art. 112154

Callum Art. 113336

#### VINTAGE CHARM

Create an inviting seating option in your living space with the Pavone chair. Its Mid-Century Modern look will add vintage charm to your lounge interior. Featuring a slim black frame with brass feet and a Mirage off-white upholstery, this accent chair is a perfect choice.

Pavone

Art. 112017













Spiridon Art. 112644



Castelle

Art. 112515

#### MID-CENTURY MODERN DESIGN

Inspired by futuristic designer lighting from the 1960s, the Spiridon series exudes Mid-Century Modern appeal. Featuring an antique brass finish, each lampshade is formed by two half spheres from white glass with an open space in between.







Royatton Art. 111984







#### THE CROWN TO YOUR INTERIOR

Create a pleasant atmosphere in your living room or lobby with the Venezia or Piazetta chandelier. Sleek and sculptural, these retro style pendant lights radiate a sophisticated charm. The white glass spheres spread a gentle light throughout the space, while the antique brass finish completes the nostalgic look.

### ELEGANT MASTERPIECE

Invite the glamour and luxury of boutique hotels into your home with the Castelle chair. A contemporary interpretation of classic Chesterfield furniture, this stylish accent chair exudes timeless appeal. With its deep-buttoned Roche porpoise grey velvet upholstery and black & brass legs it adds sophistication to your living space.

44



#### SUMPTUOUS SEATS





Castelle Art. 113420



Art