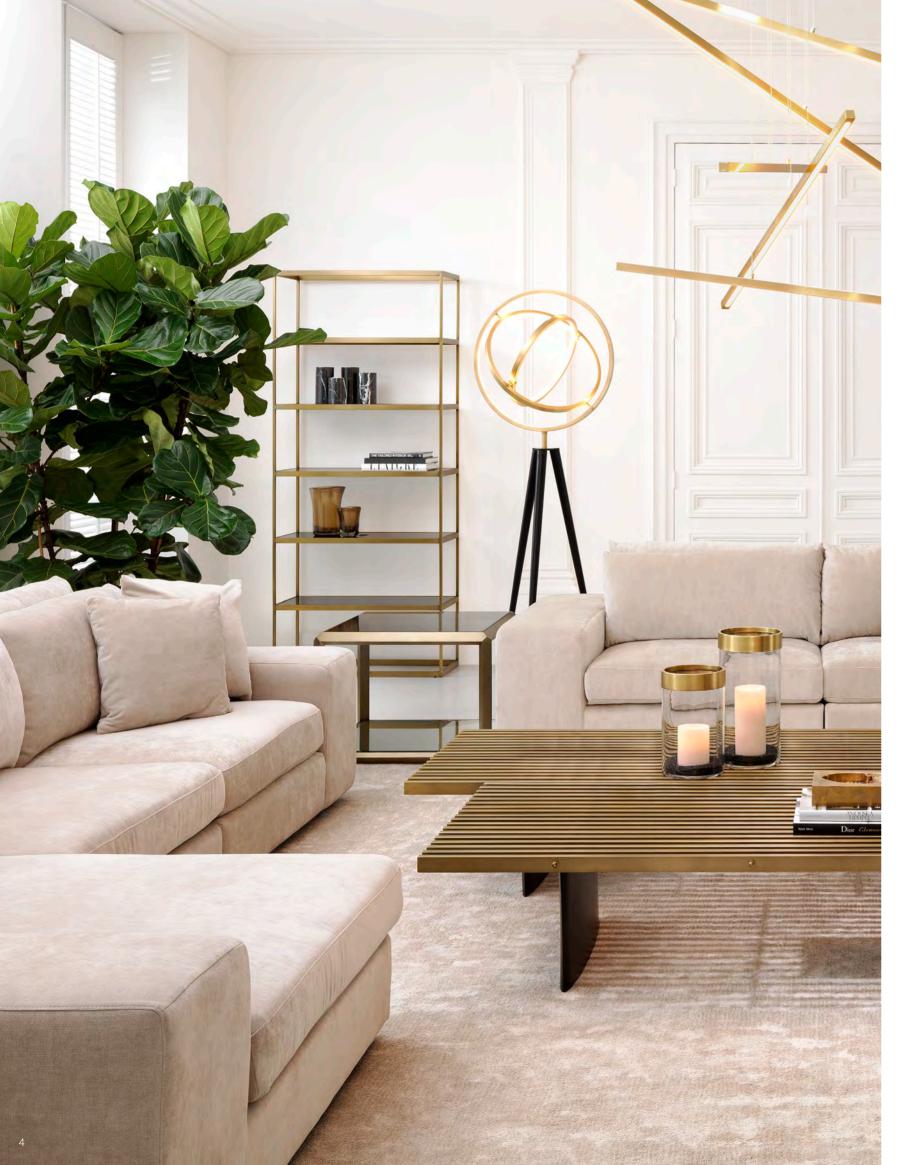

#### PLAYFUL COMPOSITION

The playful design of the Kimpton chandelier reminds one of a game of Mikado. Made up of six rectangular bars with an antique brass finish and integrated LED lights, this versatile modern suspension light creates beautiful light effects in your interior surroundings. The bars can be hung in any desired position by adjusting the length of the wires.

#### STUNNING BEAUTY

Add a cosy Mid-Century Modern feel to any room with the Coyote floor lamp. Featuring a domeshaped lampshade in gold finish and black tapered legs with gold finish brass caps, this contemporary tripod floor lamp will give your décor a stylish look.