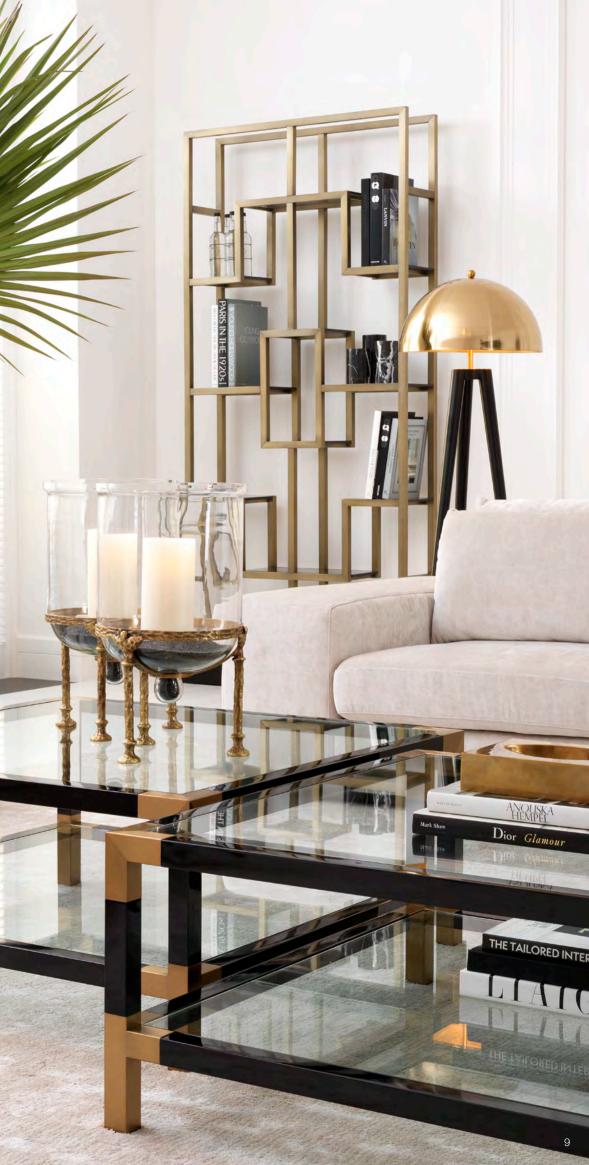

nterior. We love to immerse rooms in Gatsby glamour!

#### Fine selection

The Eichholtz Inspiration Book presents a fine selection of our extensive interior collection. All our luxury products are designed to improve your life, both aesthetically and experientially. We hope this classy décor guide will spark and fuel your imagination.



#### PLAYFUL COMPOSITION

The playful design of the Kimpton chandelier reminds one of a game of Mikado. Made up of six rectangular bars with an antique brass finish and integrated LED lights, this versatile modern suspension light creates beautiful light effects in your interior surroundings. The bars can be hung in any desired position by adjusting the length of the wires.



Charleston

Art. 113910





Dominico

Art. 113530 |113531



Vista Grande

8









#### STUNNING BEAUTY

Add a cosy Mid-Century Modern feel to any room with the Coyote floor lamp. Featuring a domeshaped lampshade in gold finish and black tapered legs with gold finish brass caps, this contemporary tripod floor lamp will give your décor a stylish look.





Coyote

Art. 112629

Catere Art. 112179





















Giselle Art. 112905 | 112904

Commodore

Art. 111304



Carlo

Art. 111083







Beverly Hills Art. 111923



#### MASTERLY MARQUETRY

Handsome and understated, the Gregorio series offers a jaw-dropping addition to your décor. Skillfully crafted with beautiful marquetry, these retro style furniture pieces feature a refined geometric pattern that creates a 3D optical illusion. Thanks to the natural tones of the oak veneer, they match a multitude of col