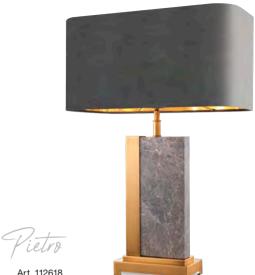

#### SLEEK AND CLASSY

Add ambience to your hallway, lounge or bedroom with the Pietro table lamp. Its rectangulare base of white veined grey marble is contained by a metal frame with an antique brass finish. Supplied with a square blue-gray velvet lampshade, this lamp is ideal for flanking sofas or beds.

Art. 112618

Gierra

Art. 113286