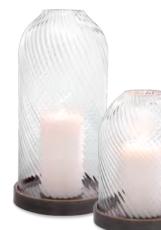

#### POSH AND Refined

Mixed materials add refinement to the simple yet elegant design of each 3-piece set of Sierra candle holders. These classy candle holders work well with a variety of interior styles such as contemporary, Mid-Century Modern, minimalist and urban.