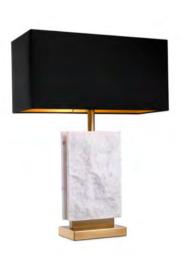

#### SLEEK AND CLASSY

Add ambience to your hallway, lounge or bedroom with the Pietro table lamp. Its rectangulare base of white veined grey marble is contained by a metal frame with an antique brass finish. Supplied with a square blue-gray velvet lampshade, this lamp is ideal for flanking sofas or beds.