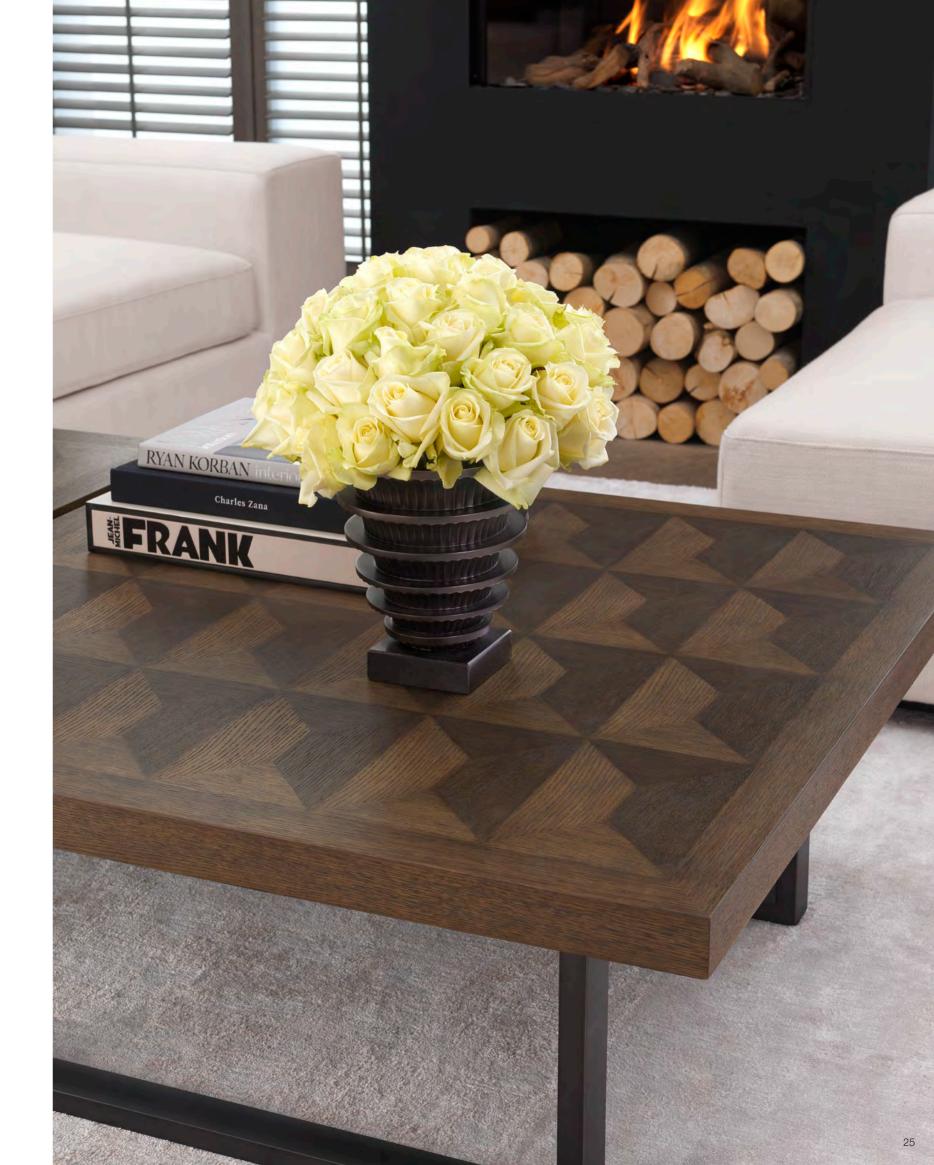

#### MASTERLY MARQUETRY

Handsome and understated, the Gregorio series offers a jaw-dropping addition to your décor. Skillfully crafted with beautiful marquetry, these retro style furniture pieces feature a refined geometric pattern that creates a 3D optical illusion. Thanks to the natural tones of the oak veneer, they match a multitude of colour schemes.

Gregorio Art. 112010