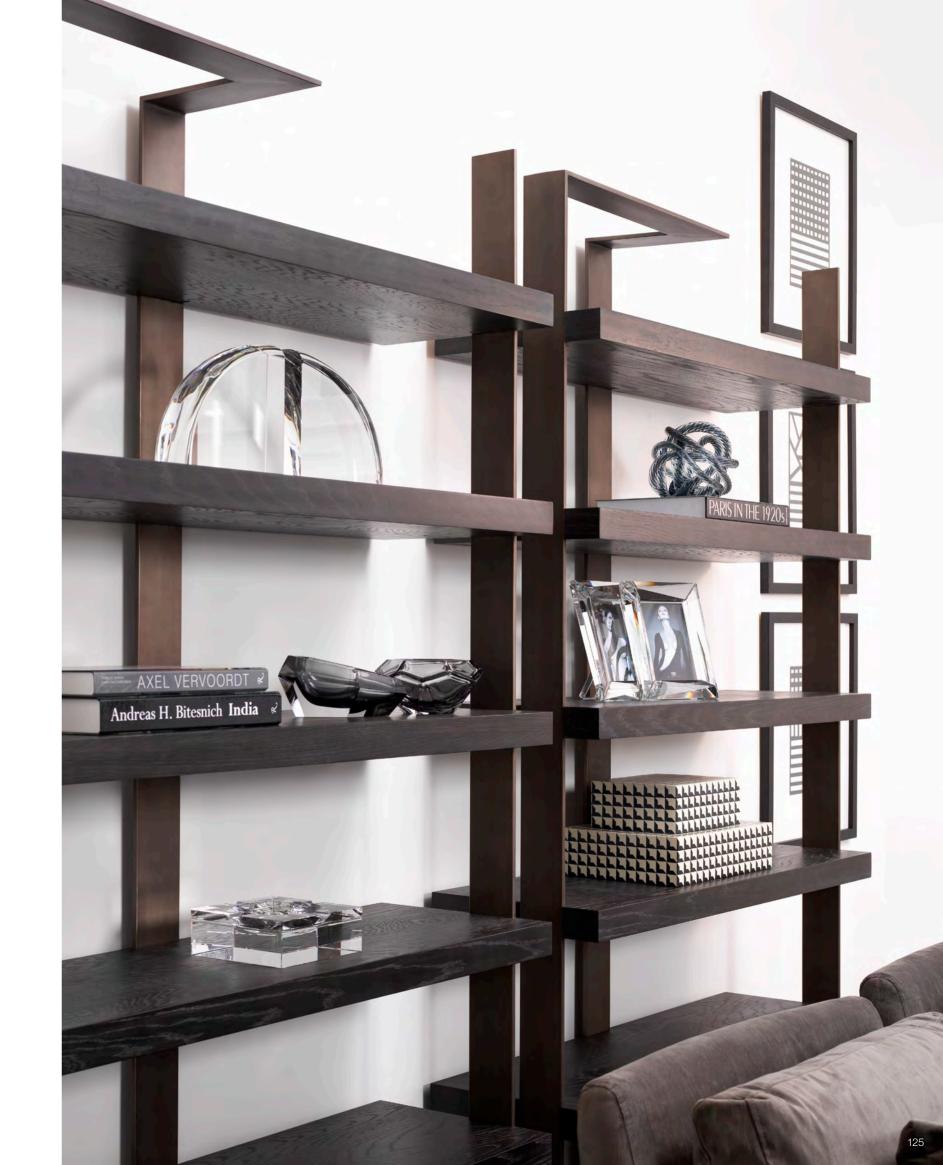

#### BAUHAUS APPEAL

Give your books, plants and home accessories a home in the contemporary Geo cabinet. This stylish and practical storage unit matches all modern décor styles and is useful in any room. Its sturdy metal frame has a bronze finish and contains 6 shelves in mocha oak veneer.