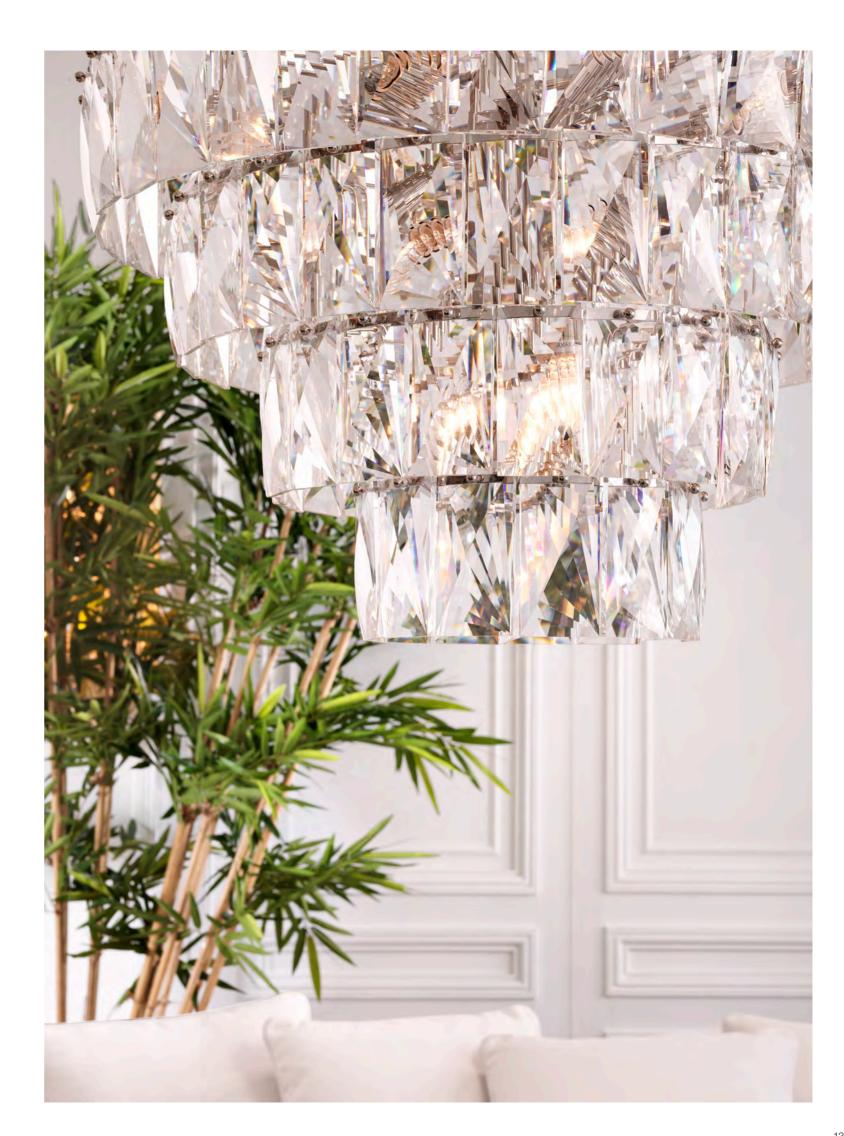

### LUSTROUS LUMINAIRES

Illuminate your interior stylishly with the glamorous Amazone chandeliers. Lit or unlit, with their sparkling crystal glass design these lustrous luminaires will light up any space in your home. The rectangular glistening crystals hang from different tiers, capturing and refracting light to create dramatic patterns on surrounding surfaces