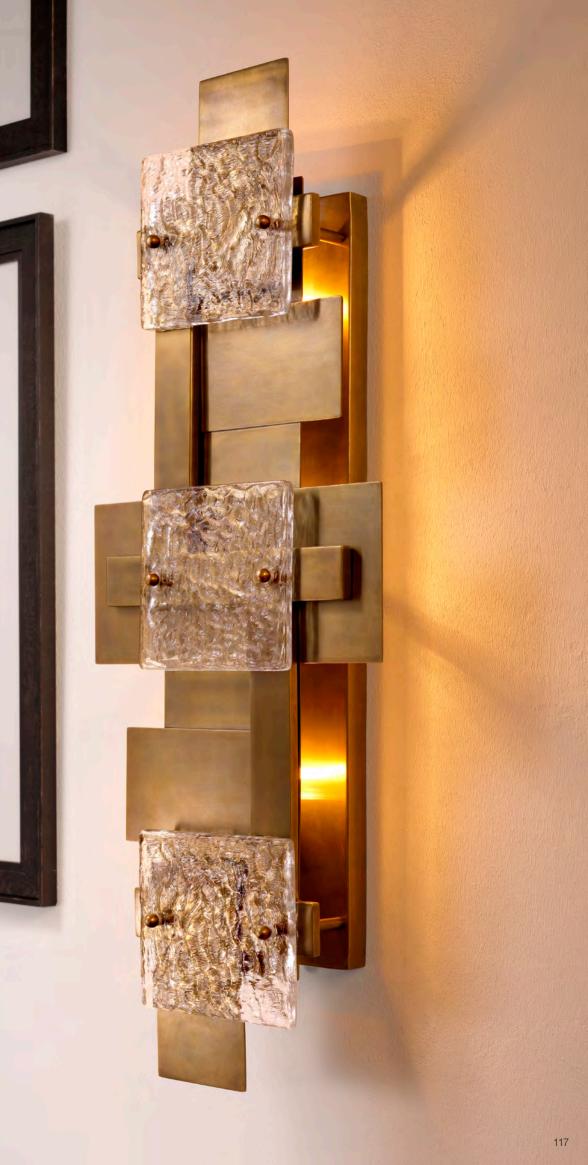

#### IN THE SPIRIT OF CUBISM

Create depth and visual interest in your home décor with the geometric Langham wall lamp. Its decorative multi-layered design incorporates stamped out linear plates in a vintage brass finish and three square glass plates with relief.