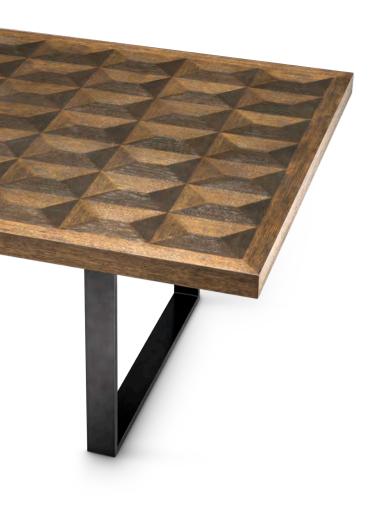

#### MASTERLY MARQUETRY

Handsome and understated, the Gregorio series offers a jaw-dropping addition to your décor. Skillfully crafted with beautiful marquetry, these retro style furniture pieces feature a refined geometric pattern that creates a 3D optical illusion. Thanks to the natural tones of the oak veneer, they match a multitude of colour schemes.

Gregorio Art. 112010