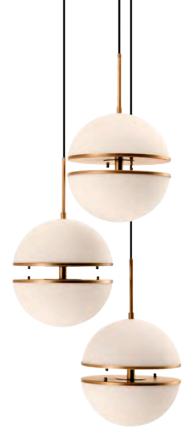

#### THE CROWN TO YOUR INTERIOR

Create a pleasant atmosphere in your living room or lobby with the Venezia or Piazetta chandelier. Sleek and sculptural, these retro style pendant lights radiate a sophisticated charm. The white glass spheres spread a gentle light throughout the space, while the antique brass finish completes the nostalgic look.