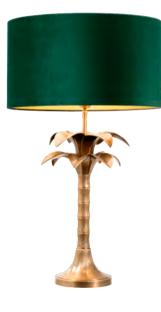

## HOLLYWOOD REGENCY

Bring the LA-vibe into your home décor with the Hollywood Palm. This charming lamp comes in a vintage brass finish and gives a playful accent to both classic and contemporary interiors. Perfect to add drama and centrepoint to your living room.