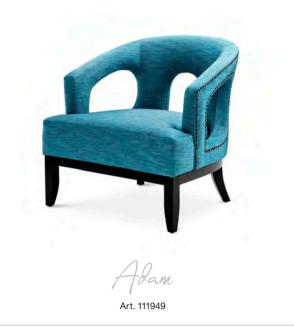

#### Velvet

Since velvet is the ultimate blend of luxury, softness and sensuality, it is always en vogue. To create endless possibilities, we have expanded our velvet design options for seats and sofas. Furthermore, our colour options are wider than ever. We have added faded rose, nude, orange, yellow, and lilac to our palette, as well as new shades of turquoise and green.