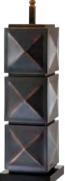

#### IN THE SPIRIT OF CUBISM

Create depth and visual interest in your home décor with the geometric Langham wall lamp. Its decorative multi-layered design incorporates stamped out linear plates in a vintage brass finish and three square glass plates with relief.