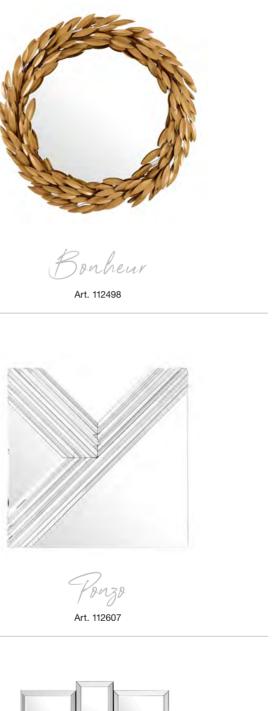

ish, it showcases a tapered two-tiered design with wing-shaped panels of ribbed glass.





*Canzone* Art. 112708

Bagan Art. 112797

Lindos

Art. 112559 | 112504









Monterey Art. 112707

With its intricate detailing, the elegant Haciënda table lamp will grant tropical opulence to your interior. The light shines soft and subtly from behind the two palm leaves. Mounted om a round black base plinth, the palm leaves stand out by their glamorous polished brass finish

82

### THE HEIGHT OF SOPHISTICATION







# OPTICAL ILLUSION

The rectangular El Rio mirror will be a headturner in any space, where it will bring abstract beauty and contemporary style. Characterised by a geometric pattern of squares with convex mirror effects, this striking accent mirror creates an optical illusion.











Archer

Art. 109999

### REFLECTIVE EYE-CATCHERS





Art. 112921







Livorno

Art. 111030





#### LUSH COLOURS

Lend a fabulous splash of colour to your home décor with these gorgeous table lamps. Merging bright colours with clear glass, the hand blown lamp bases create a lively effect. Their elegant shapes and brilliant colours work together in perfect harmony. Restrained lampshades amplify the exquisite designs.



Barron

Art. 111602



## SEDUCTIVE CURVES













Clarissa Art. 112852



## FANCY FOLIAGE

Exuding old world glamour, the gorgeous Ginkgo coffee table and side table will be distinctive attributes in your living room. Rendering the fan-shaped leaves from maidenhair trees, the layered tabletops feature a vintage brass finish and are supported by black legs.