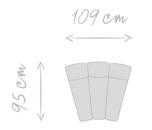

#### WELL-ROUNDED AND COMFY

Jando Art. 112689

Jando Art. 113417

Brimming with original style, the Lando chair maintains an elegant detachment from its surrounding space. The tapered design of the seat, together with the velvet upholstery in midnight blue or white, make this distinctive chair the perfect base element for a well-rounded sofa.

Set up a seating ensemble that's made for you by combining several Lando chairs to your preferred configuration: whether a left or right corner sofa, a semi-circular couch or a snug C-shaped seater.