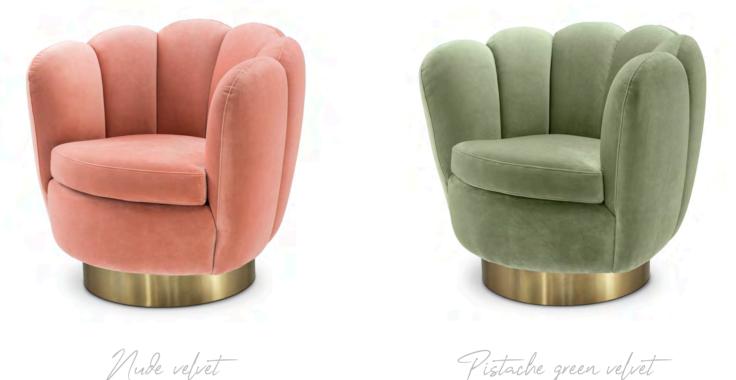

#### PICK YOUR FAVOURITE

Dark grey velvet Art. 113483

Add fifties-inspired glamour to your living room with the shell-shaped Mirage swivel chair. Choose a lush velvet upholstery in pistache green, nude or dark grey. Or go for the natural look of faux shearling.