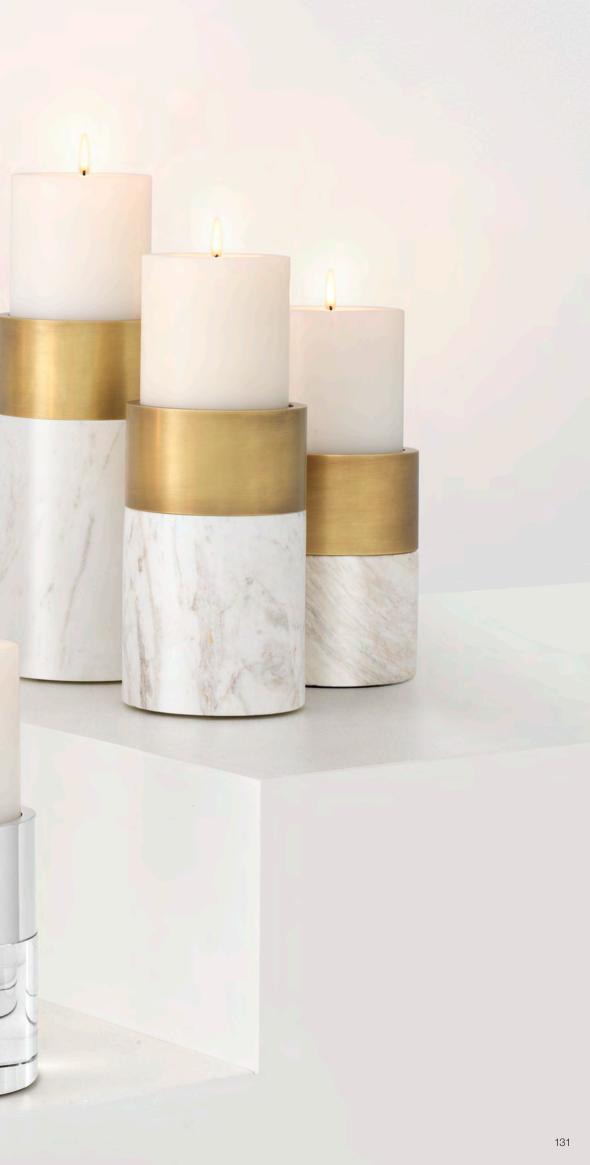

#### POSH AND Refined

Mixed materials add refinement to the simple yet elegant design of each 3-piece set of Sierra candle holders. These classy candle holders work well with a variety of interior styles such as contemporary, Mid-Century Modern, minimalist and urban.