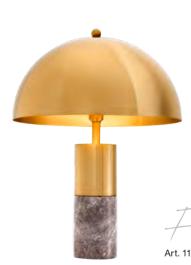

HEIGHT OF SOPHISTICATION







# OPTICAL ILLUSION

The rectangular El Rio mirror will be a headturner in any space, where it will bring abstract beauty and contemporary style. Characterised by a geometric pattern of squares with convex mirror effects, this striking accent mirror creates an optical illusion.











Archer

Art. 109999

### REFLECTIVE EYE-CATCHERS





Art. 112921







Livorno

Art. 111030





#### LUSH COLOURS

Lend a fabulous splash of colour to your home décor with these gorgeous table lamps. Merging bright colours with clear glass, the hand blown lamp bases create a lively effect. Their elegant shapes and brilliant colours work together in perfect harmony. Restrained lampshades amplify the exquisite designs.



Barron

Art. 111602



## SEDUCTIVE CURVES













Clarissa Art. 112852



## FANCY FOLIAGE

Exuding old world glamour, the gorgeous Ginkgo coffee table and side table will be distinctive attributes in your living room. Rendering the fan-shaped leaves from maidenhair trees, the layered tabletops feature a vintage brass finish and are supported by black legs. 





#### RETRO-CHIC FOCAL POINT

Create a retro-chic focal point in your living space with the Tortora floor lamp. This designer lighting in Mid-Century Modern style instantly elevates your room! It features an antique brass finish and 6 white glass globes.



### SMART Sectional

Design and flexibility merge in the Mondial series. Thanks to the numerous possibilities for composition you can create a perfect seating group for any living space, whether large or small. Loose deluxe