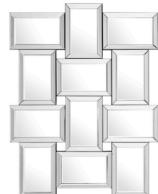

t showcases a tapered two-tiered design with wing-shaped panels of ribbed glass.





*Canzone* Art. 112708

Bagan Art. 112797

Lindos

Art. 112559 | 112504









Monterey Art. 112707

With its intricate detailing, the elegant Haciënda table lamp will grant tropical opulence to your interior. The light shines soft and subtly from behind the two palm leaves. Mounted om a round black base plinth, the palm leaves stand out by their glamorous polished brass finish

82

### THE HEIGHT OF SOPHISTICATION







# OPTICAL ILLUSION

The rectangular El Rio mirror will be a headturner in any space, where it will bring abstract beauty and contemporary style. Characterised by a geometric pattern of squares with convex mirror effects, this striking accent mirror creates an optical illusion.











Archer

Art. 109999

### REFLECTIVE EYE-CATCHERS





Art. 112921







Livorno

Art. 111030





#### LUSH COLOURS

Lend a fabulous splash of colour to your home décor with these gorgeous table lamps. Merging bright colours with clear glass, the hand blown lamp bases create a lively effect. Their elegant shapes and brilliant colours work together in perfect harmony. Restrained lampshades amplify the exquisite designs.



Barron

Art. 111602



## SEDUCTIVE CURVES













Clarissa Art. 112852



## FANCY FOLIAGE

Exuding old world glamour, the gorgeous Ginkgo coffee table and side table will be distinctive attributes in your living room. Rendering the fan-shaped leaves from maidenhair trees, the layered tabletops feature a vintage brass finish and are supported by black legs.