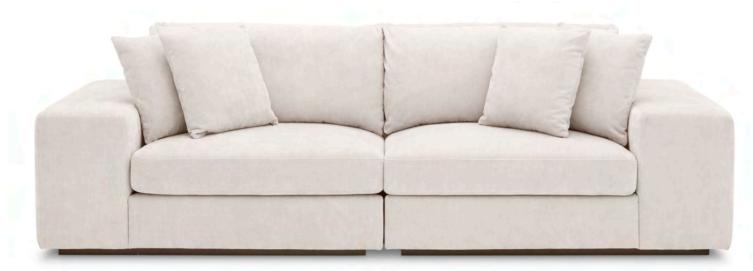

for a maximalist interior. We love to immerse rooms in Gatsby glamour!

#### Fine selection

The Eichholtz Inspiration Book presents a fine selection of our extensive interior collection. All our luxury products are designed to improve your life, both aesthetically and experientially. We hope this classy décor guide will spark and fuel your imagination.



#### PLAYFUL COMPOSITION

The playful design of the Kimpton chandelier reminds one of a game of Mikado. Made up of six rectangular bars with an antique brass finish and integrated LED lights, this versatile modern suspension light creates beautiful light effects in your interior surroundings. The bars can be hung in any desired position by adjusting the length of the wires.



Charleston

Art. 113910





Dominico

Art. 113530 |113531



Vista Grande

8









#### STUNNING BEAUTY

Add a cosy Mid-Century Modern feel to any room with the Coyote floor lamp. Featuring a domeshaped lampshade in gold finish and black tapered legs with gold finish brass caps, this contemporary tripod floor lamp will give your décor a stylish look.





Coyote

Art. 112629

Catere Art. 112179





















Giselle Art. 112905 | 112904

Commodore

Art. 111304



Carlo

Art. 111083







Beverly Hills Art. 111923



#### MASTERLY MARQUETRY

Handsome and understated, the Gregorio series offers a jaw-dropping addition to your décor. Skillfully crafted with beautiful marquetry, these retro style furniture pieces feature a refined geometric pattern that creates a 3D optical illusion. Thanks to the natural tones of the oak veneer, they match