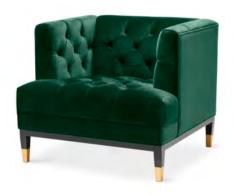

### ELEGANT MASTERPIECE

Invite the glamour and luxury of boutique hotels into your home with the Castelle chair. A contemporary interpretation of classic Chesterfield furniture, this stylish accent chair exudes timeless appeal. With its deep-buttoned Roche porpoise grey velvet upholstery and black & brass legs it adds sophistication to your living space.