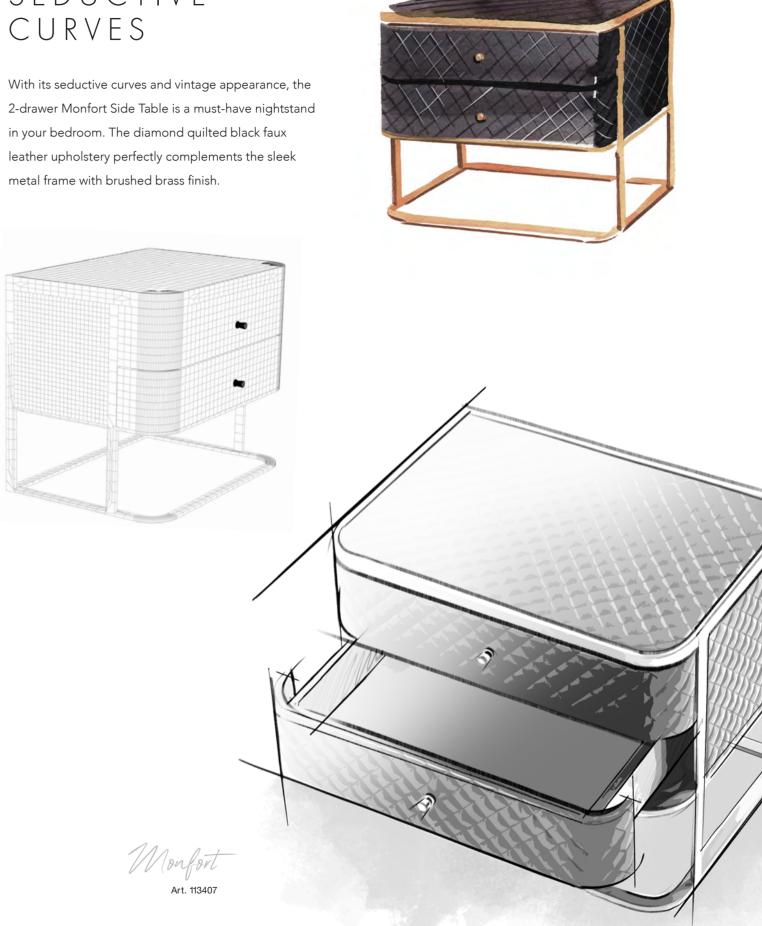

### THE HEIGHT OF SOPHISTICATION







# OPTICAL ILLUSION

The rectangular El Rio mirror will be a headturner in any space, where it will bring abstract beauty and contemporary style. Characterised by a geometric pattern of squares with convex mirror effects, this striking accent mirror creates an optical illusion.











Archer

Art. 109999

### REFLECTIVE EYE-CATCHERS





Art. 112921







Livorno

Art. 111030





#### LUSH COLOURS

Lend a fabulous splash of colour to your home décor with these gorgeous table lamps. Merging bright colours with clear glass, the hand blown lamp bases create a lively effect. Their elegant shapes and brilliant colours work together in perfect harmony. Restrained lampshades amplify the exquisite designs.



Barron

Art. 111602



## SEDUCTIVE CURVES













Clarissa Art. 112852



## FANCY FOLIAGE

Exuding old world glamour, the gorgeous Ginkgo coffee table and side table will be distinctive attributes in your living room. Rendering the fan-shaped leaves from maidenhair trees, the layered tabletops feature a vintage brass finish and are supported by black legs. 





#### RETRO-CHIC FOCAL POINT

Create a retro-chic focal point in your living space with the Tortora floor lamp. This designer lighting in Mid-Century Modern style instantly elevates your room! It features an antique brass finish and 6 white glass globes.



### SMART Sectional

Design and flexibility merge in the Mondial series. Thanks to the numerous possibilities for composition you can create a perfect seating group for any living space, whether large or small. Loos