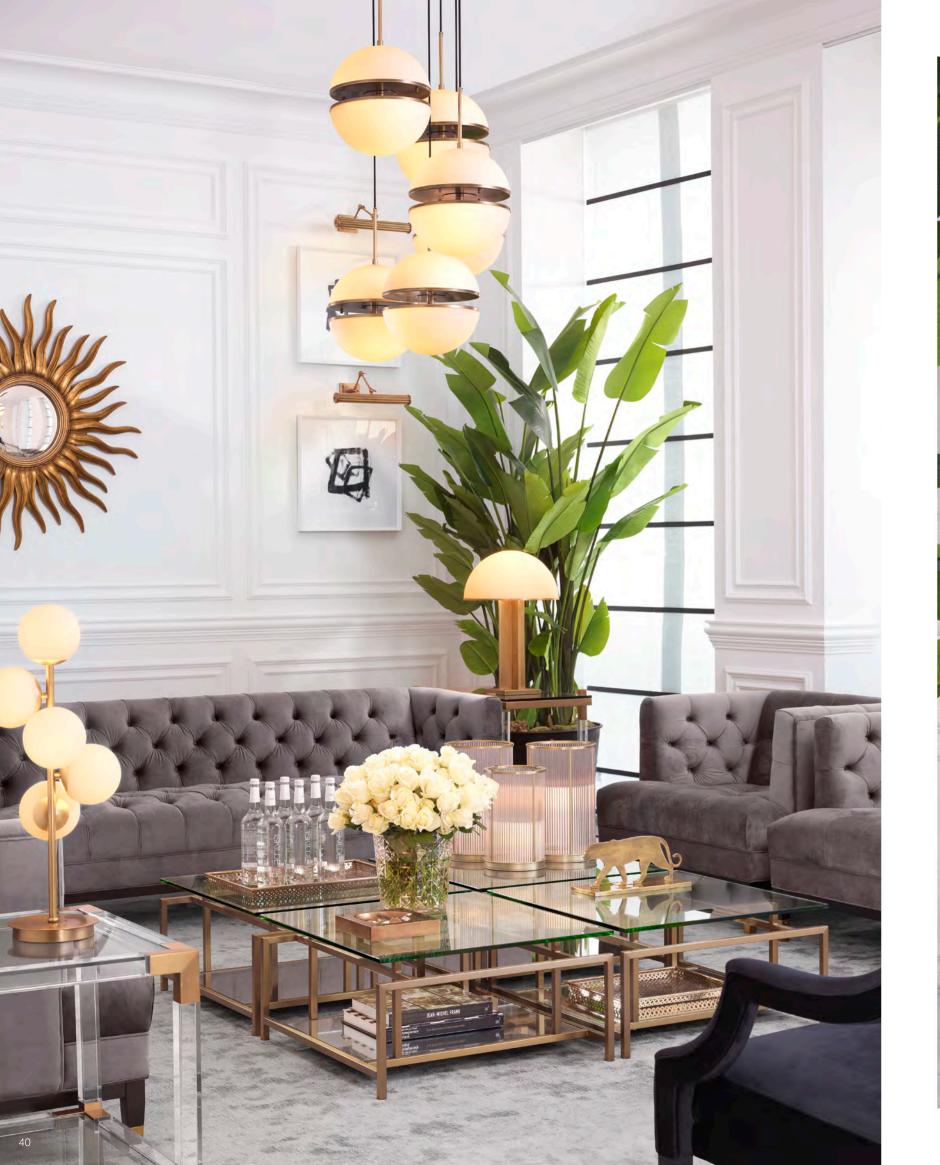

## FANCY FOLIAGE

Exuding old world glamour, the gorgeous Ginkgo coffee table and side table will be distinctive attributes in your living room. Rendering the fan-shaped leaves from maidenhair trees, the layered tabletops feature a vintage brass finish and are supported by black legs. 

#### MARBLE SCULPTURES

The Adler and Vesuvio side tables are entirely crafted from marble. Featuring a clean-cut design, these masterful pieces of furniture creates a light and spacious living space, whilst also adding a modern sophisticated look. Great assets for any contemporary interior.