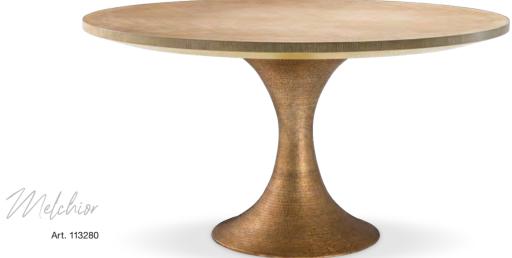

n a vintage brass finish and three square glass plates with relief.













Smoking Micholson Art. 113866



Steve Mc Queen, 1963 Art. 113879



The Jaggers in a Venetian Calle Art. 113879



Ali Arrives in London Art. 113865



Sinatra's and Yul Brynner Art. 113878



Jack Art. 113859



Newman, Marlboro Art. 113883



Romy Schneider at the Pool

Art. 113871



#### INTRIGUING LIGHT SOURCE

The enticing Helvetia chandelier ensures a bright and pleasant light, thus creating a vivid atmosphere in the room. It consists of two nine-sided shades with integrated LED lights: the upper one shines outwards while the lower one shines inwards. Both shades feature an antique brass finish, and can be hung in any desired position by adjusting the length of the cables.





*Helvētia* Art. 113469



Art. 113280

#### BAUHAUS APPEAL

Give your books, plants and home accessories a home in the contemporary Geo cabinet. This stylish and practical storage unit matches all modern décor styles and is useful in any room. Its sturdy metal frame has a bronze finish and contains 6 shelves in mocha oak veneer.





A Walk on the Seashore Art. 113876



Calabasas







#### SERVE COCKTAILS IN STYLE

With four castor wheels of clear acrylic, the chic Royalton trolley is the perfect accessory to serve cocktails in style. This lovely two-level bar cart makes entertaining easy. It comprises a sleek frame of polished stainless steel and two clear glass shelves.



Taylor Art. 111734



Superia Art. 112526

Royatton Art. 112555





Mistero

Art. 112148

#### POSH AND Refined

Mixed materials add ref