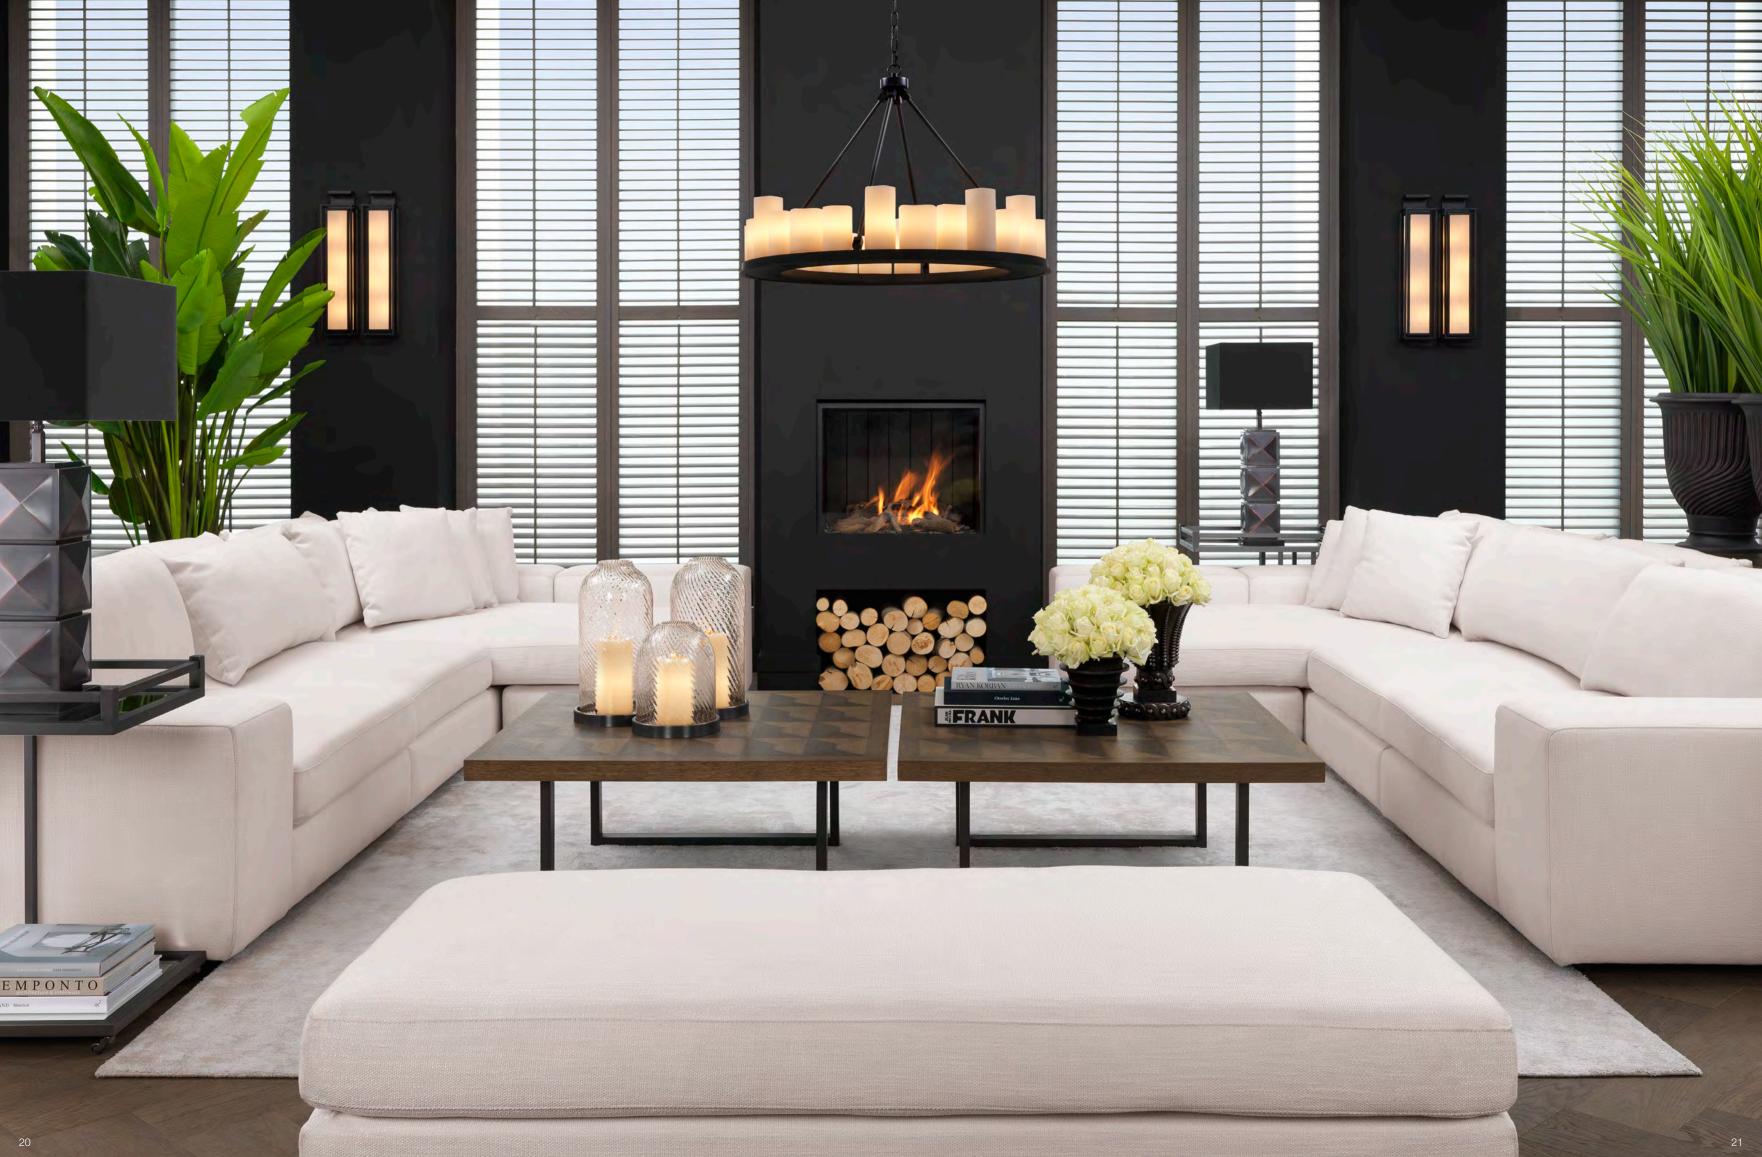

Discover our sumptuous collection, and get an impression of emerging interior trends, in the 7<sup>th</sup> volume of the Eichholtz Inspiration Book. Of all the new design trends on the horizon, we would like to highlight the ones that appeal to us the most because they exude class and timeless beauty: white, velvet, and maximalism.

#### Maximalism

Maximalism is the counterpart of minimalism. While minimalism focuses on austerity and simplicity, maximalism is all about embracing grandeur and extravagance. Art Deco style furniture, lighting and accessories are the perfect ingredients for a maximalist interior. We love to immerse rooms in Gatsby glamour!