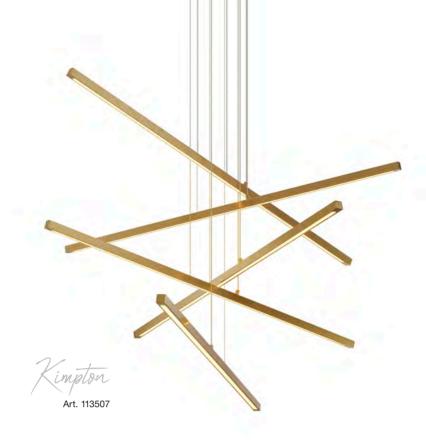

#### PLAYFUL COMPOSITION

The playful design of the Kimpton chandelier reminds one of a game of Mikado. Made up of six rectangular bars with an antique brass finish and integrated LED lights, this versatile modern suspension light creates beautiful light effects in your interior surroundings. The bars can be hung in any desired position by adjusting the length of the wires.