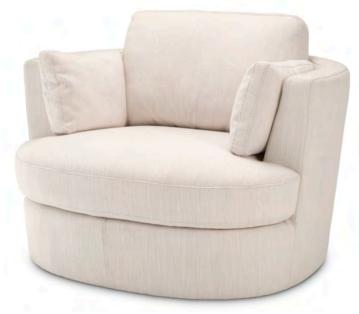

IGHT OF SOPHISTICATION







# OPTICAL ILLUSION

The rectangular El Rio mirror will be a headturner in any space, where it will bring abstract beauty and contemporary style. Characterised by a geometric pattern of squares with convex mirror effects, this striking accent mirror creates an optical illusion.











Archer

Art. 109999

### REFLECTIVE EYE-CATCHERS





Art. 112921







Livorno

Art. 111030





#### LUSH COLOURS

Lend a fabulous splash of colour to your home décor with these gorgeous table lamps. Merging bright colours with clear glass, the hand blown lamp bases create a lively effect. Their elegant shapes and brilliant colours work together in perfect harmony. Restrained lampshades amplify the exquisite designs.



Barron

Art. 111602



## SEDUCTIVE CURVES













Clarissa Art. 112852



## FANCY FOLIAGE

Exuding old world glamour, the gorgeous Ginkgo coffee table and side table will be distinctive attributes in your living room. Rendering the fan-shaped leaves from maidenhair trees, the layered tabletops feature a vintage brass finish and are supported by black legs. 





#### RETRO-CHIC FOCAL POINT

Create a retro-chic focal point in your living space with the Tortora floor lamp. This designer lighting in Mid-Century Modern style instantly elevates your room! It features an antique brass finish and 6 white glass globes.



### SMART Sectional

Design and flexibility merge in the Mondial series. Thanks to the numerous possibilities for composition you can create a perfect seating group for any living space, whether large or small. Loose deluxe b