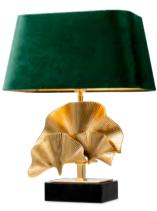

## FANCY FOLIAGE

Exuding old world glamour, the gorgeous Ginkgo coffee table and side table will be distinctive attributes in your living room. Rendering the fan-shaped leaves from maidenhair trees, the layered tabletops feature a vintage brass finish and are supported by black legs. 