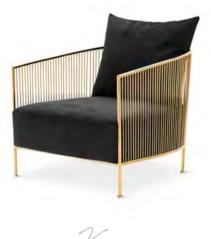

#### VINTAGE CHARM

Create an inviting seating option in your living space with the Pavone chair. Its Mid-Century Modern look will add vintage charm to your lounge interior. Featuring a slim black frame with brass feet and a Mirage off-white upholstery, this accent chair is a perfect choice.

Pavone

Art. 112017

Spiridon Art. 112644

Castelle

Art. 112515