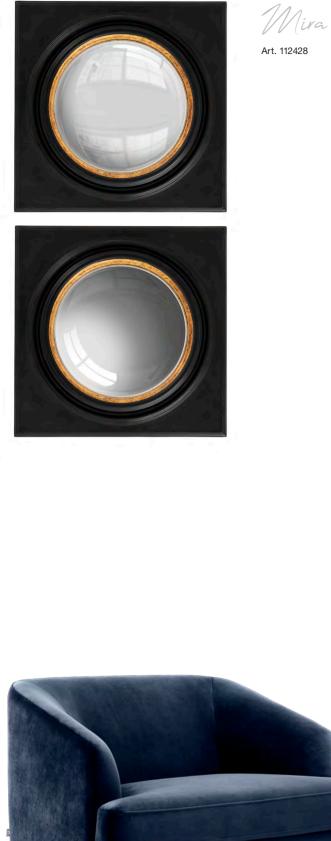

# OPTICAL ILLUSION

The rectangular El Rio mirror will be a headturner in any space, where it will bring abstract beauty and contemporary style. Characterised by a geometric pattern of squares with convex mirror effects, this striking accent mirror creates an optical illusion.

### REFLECTIVE EYE-CATCHERS

Art. 112921

Livorno

Art. 111030