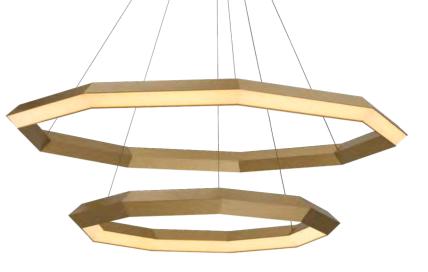

#### INTRIGUING LIGHT SOURCE

The enticing Helvetia chandelier ensures a bright and pleasant light, thus creating a vivid atmosphere in the room. It consists of two nine-sided shades with integrated LED lights: the upper one shines outwards while the lower one shines inwards. Both shades feature an antique brass finish, and can be hung in any desired position by adjusting the length of the cables.