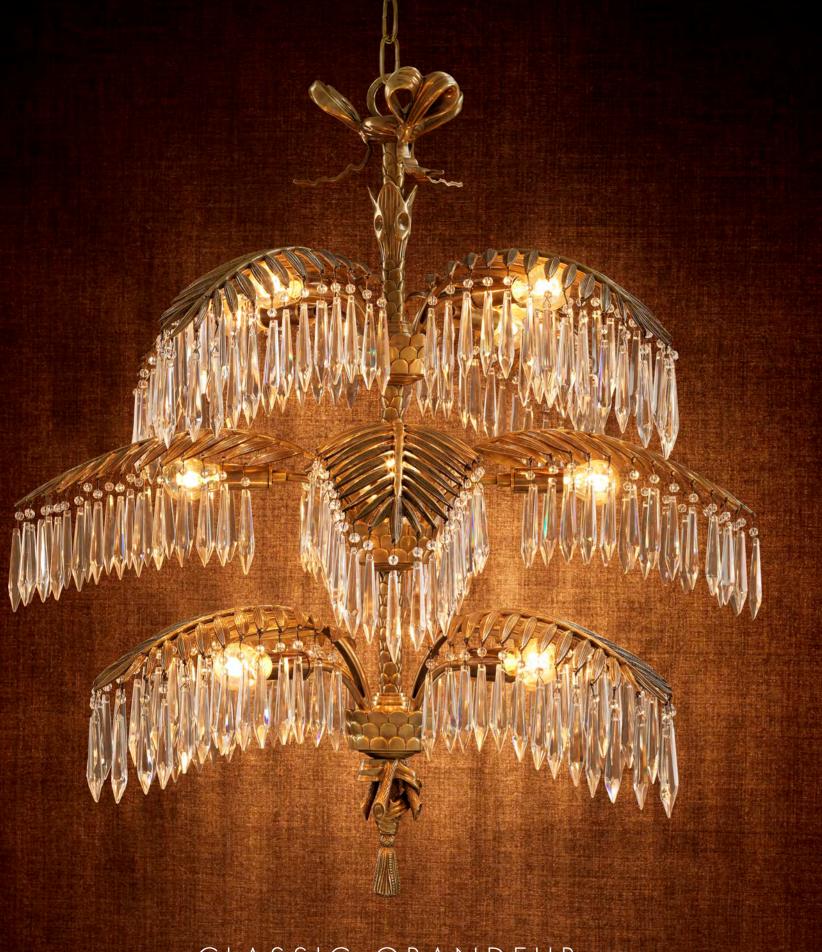

#### CONVERSATION PIECE

Showcasing cascading droplets of crystal glass, the Hildebrandt chandelier is wonderful for adding a conversation piece to your entryway or living room scheme. Sure to catch everyone's eye, this spectacular palm leaf chandelier with vintage brass finish will really make a statement.

### CLASSIC GRANDEUR

Showcasing cascading droplets of crystal glass, the Hildebrandt chandelier is wonderful for adding a conversation piece to your entryway or living room scheme. Sure to catch everyone's eye, this spectacular palm leaf chandelier with vintage brass finish will really make a statement.