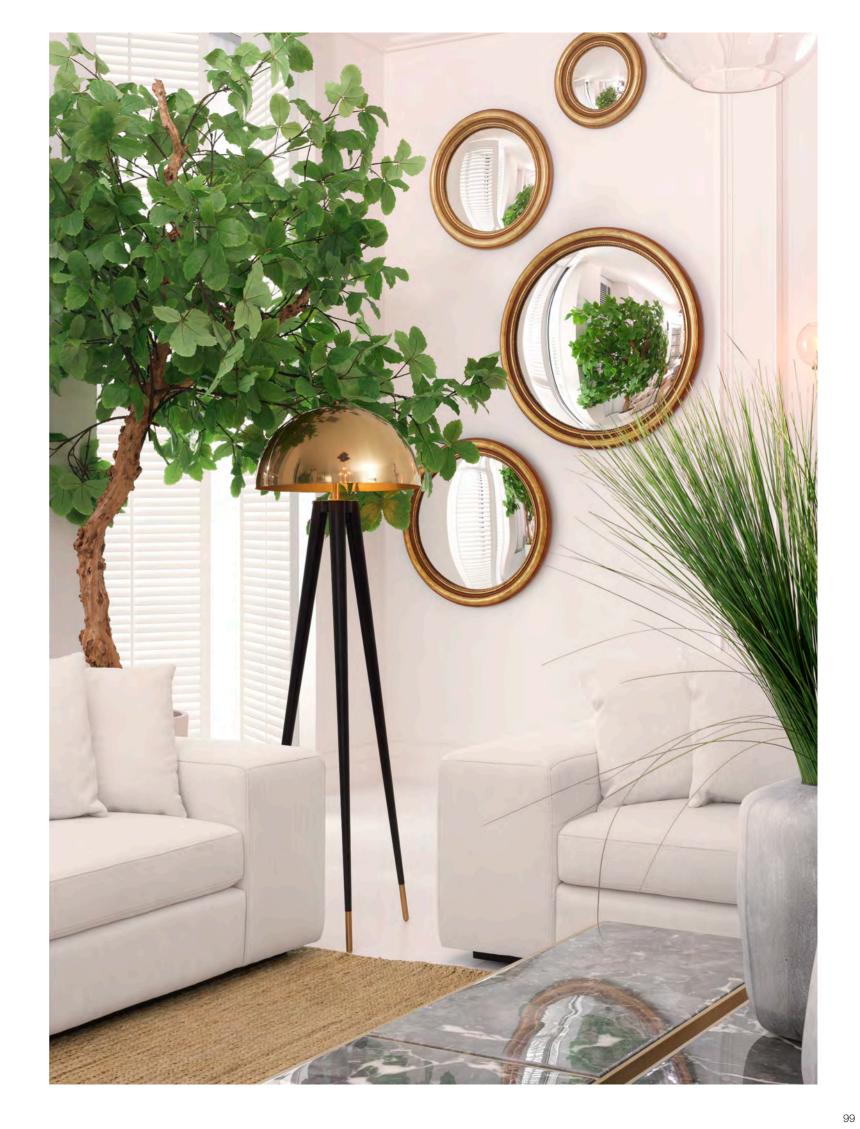

#### STUNNING BEAUTY

Add a cosy Mid-Century Modern feel to any room with the Coyote floor lamp. Featuring a domeshaped lampshade in gold finish and black tapered legs with gold finish brass caps, this contemporary tripod floor lamp will give your décor a stylish look.

# OPTICAL ILLUSION

The rectangular El Rio mirror will be a headturner in any space, where it will bring abstract beauty and contemporary style. Characterised by a geometric pattern of squares with convex mirror effects, this striking accent mirror creates an optical illusion.

### REFLECTIVE EYE-CATCHERS

Art. 112921

Livorno

Art. 111030