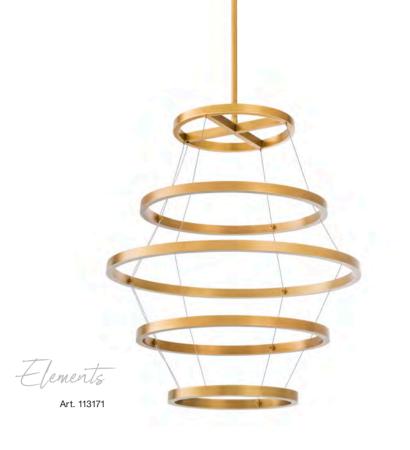

### AIRY DESIGN

The Elements chandelier looks fabulous in a stairwell or over a coffee table! This lovely ceiling pendant features a state-of-the-art design with a nod to traditional lusters. Comprising a 5-rings fixture with an antique brass finish and integrated LED lights, it will enliven your décor with circles of light.