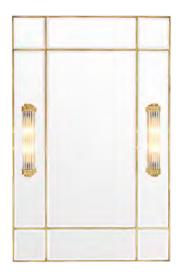

aped panels of ribbed glass.





*Canzone* Art. 112708

Bagan Art. 112797

Lindos

Art. 112559 | 112504









Monterey Art. 112707

With its intricate detailing, the elegant Haciënda table lamp will grant tropical opulence to your interior. The light shines soft and subtly from behind the two palm leaves. Mounted om a round black base plinth, the palm leaves stand out by their glamorous polished brass finish

82

### THE HEIGHT OF SOPHISTICATION







# OPTICAL ILLUSION

The rectangular El Rio mirror will be a headturner in any space, where it will bring abstract beauty and contemporary style. Characterised by a geometric pattern of squares with convex mirror effects, this striking accent mirror creates an optical illusion.











Archer

Art. 109999

### REFLECTIVE EYE-CATCHERS





Art. 112921







Livorno

Art. 111030





#### LUSH COLOURS

Lend a fabulous splash of colour to your home décor with these gorgeous table lamps. Merging bright colours with clear glass, the hand blown lamp bases create a lively effect. Their elegant shapes and brilliant colours work together in perfect harmony. Restrained lampshades amplify the exquisite designs.



Barron

Art. 111602



## SEDUCTIVE CURVES













Clarissa Art. 112852



## FANCY FOLIAGE

Exuding old world glamour, the gorgeous Ginkgo coffee table and side table will be distinctive attributes in your living room. Rendering the fan-shaped leaves from maidenhair trees, the layered tabletops feature a vintage brass finish and are supported by black legs. 





#### RETRO-CHIC FOCAL POINT

Create a retro-chic fo