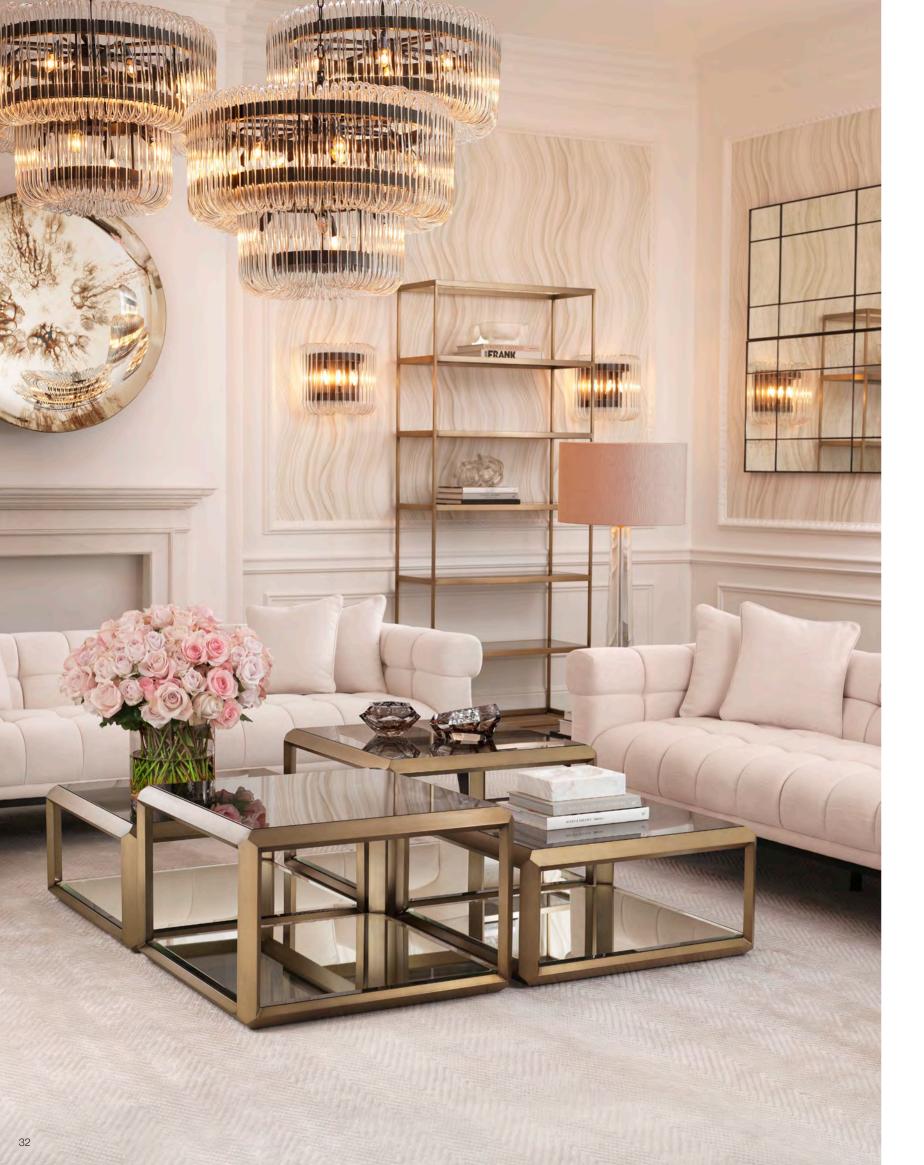

Discover our sumptuous collection, and get an impression of emerging interior trends, in the 7<sup>th</sup> volume of the Eichholtz Inspiration Book. Of all the new design trends on the horizon, we would like to highlight the ones that appeal to us the most because they exude class and timeless beauty: white, velvet, and maximalism.

#### White

We have a passion for crisp white décors, for white symbolises purity and infinity. Moreover, it radiates tranquility. By adding plants, rattan, jute, and earth materials like alabaster and marble, we invite nature in. With texture and bold geometric patterns we create depth, warmth, and sophistication. For a fresh and sleek look, we use metals and mirrors.

#### Velvet

Since velvet is the ultimate blend of luxury, softness and sensuality, it is always en vogue. To create endless possibilities, we have expanded our velvet design options for seats and sofas. Furthermore, our colour options are wider than ever. We have added faded rose, nude, orange, yellow, and lilac to our palette, as well as new shades of turquoise and green.

#### Maximalism

Maximalism is the counterpart of minimalism. While minimalism focuses on austerity and simplicity, maximalism is all about embracing grandeur and extravagance. Art Deco style furniture, lighting and accessories are the perfect ingredients for a maximalist interior. We love to immerse rooms in Gatsby glamour!

#### Fine selection

The Eichholtz Inspiration Book presents a fine selection of our extensive interior collection. All our luxury products are designed to improve your life, both aesthetically and experientially. We hope this classy décor guide will spark and fuel your imagination.