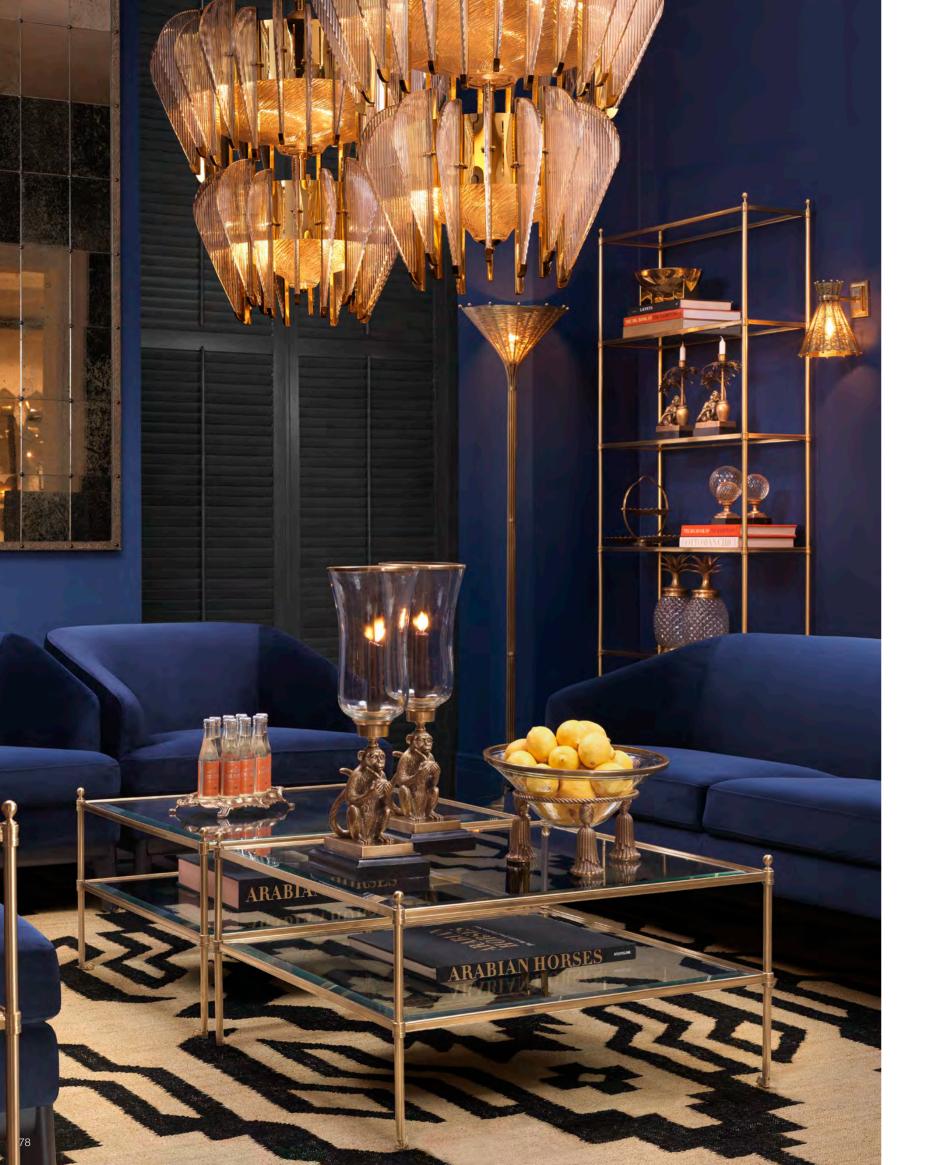

#### CONVERSATION PIECE

Showcasing cascading droplets of crystal glass, the Hildebrandt chandelier is wonderful for adding a conversation piece to your entryway or living room scheme. Sure to catch everyone's eye, this spectacular palm leaf chandelier with vintage brass finish will really make a statement.

### CLASSIC GRANDEUR

Showcasing cascading droplets of crystal glass, the Hildebrandt chandelier is wonderful for adding a conversation piece to your entryway or living room scheme. Sure to catch everyone's eye, this spectacular palm leaf chandelier with vintage brass finish will really make a statement.