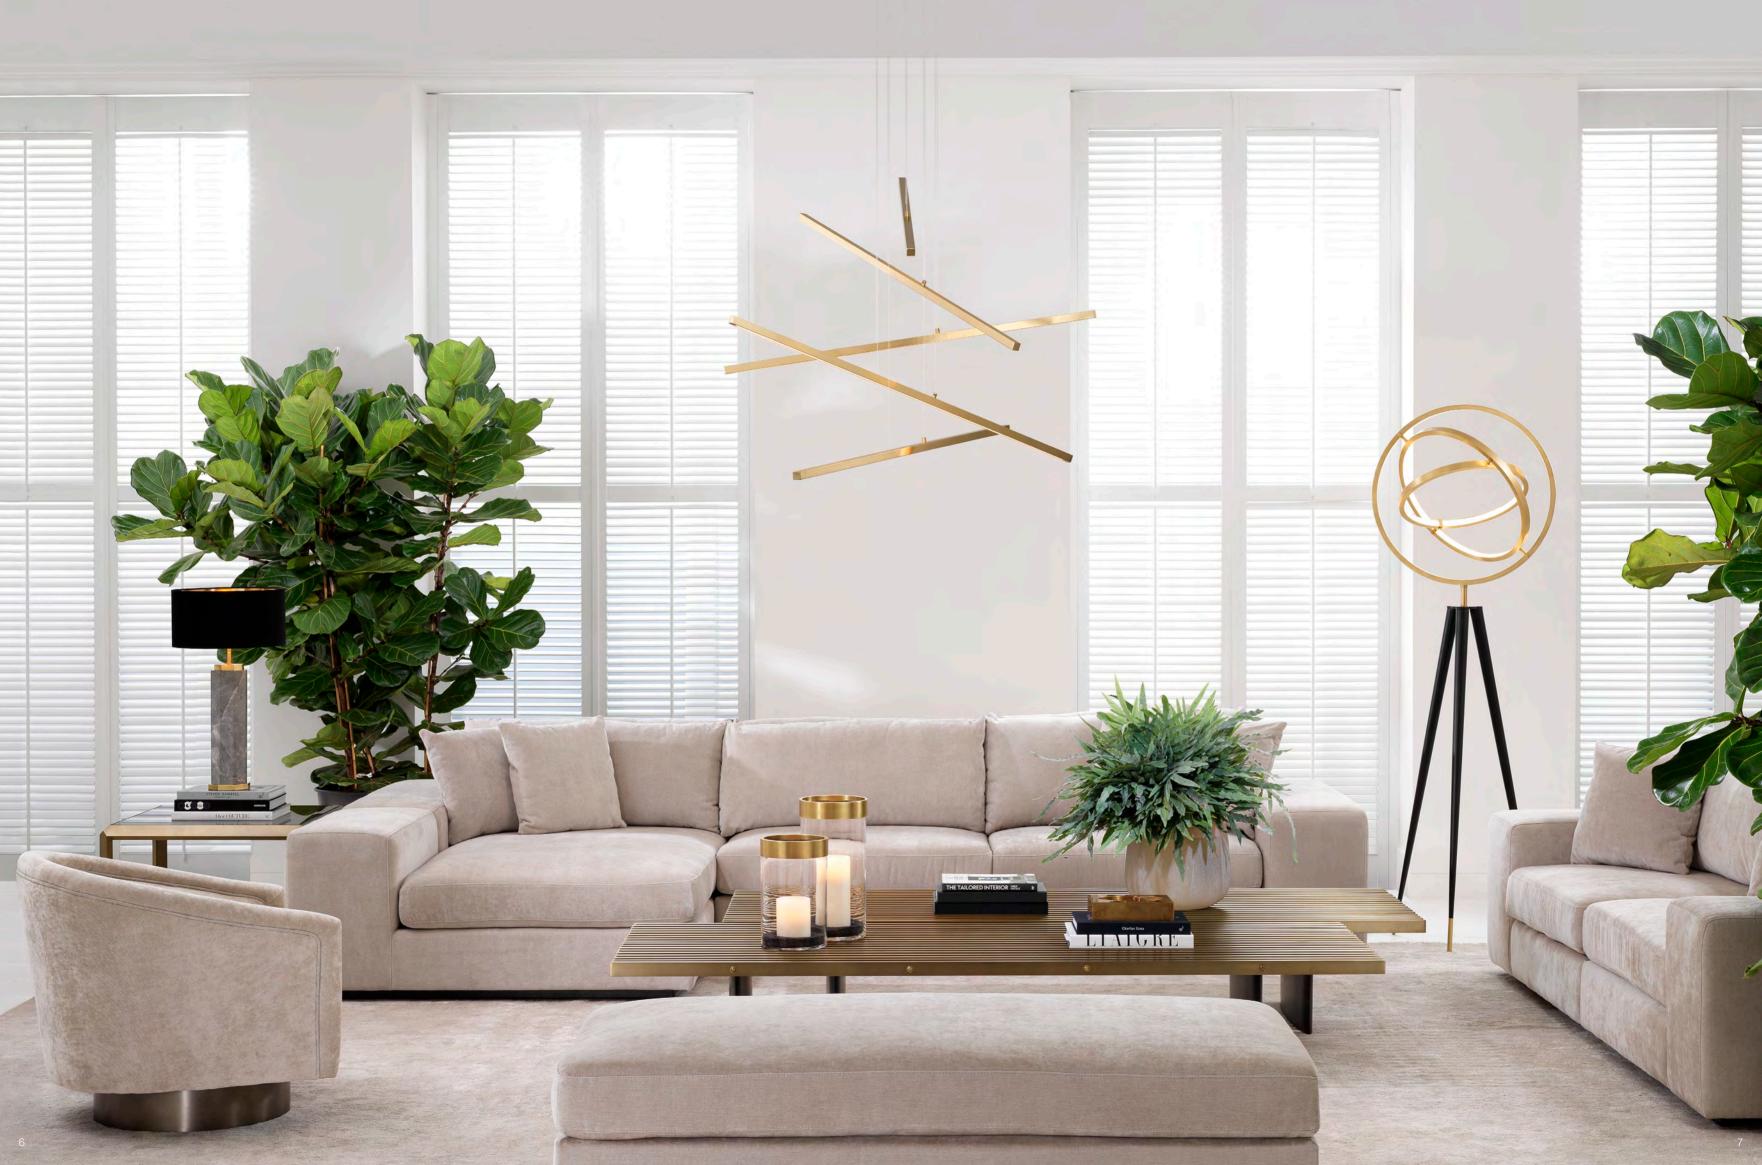

#### PLAYFUL COMPOSITION

The playful design of the Kimpton chandelier reminds one of a game of Mikado. Made up of six rectangular bars with an antique brass finish and integrated LED lights, this versatile modern suspension light creates beautiful light effects in your interior surroundings. The bars can be hung in any desired position by adjusting the length of the wires.

#### STUNNING BEAUTY

Add a cosy Mid-Century Modern feel to any room with the Coyote floor lamp. Featuring a domeshaped lampshade in gold finish and black tapered legs with gold finish brass caps, this contemporary tripod floor lamp will give your décor a stylish look.