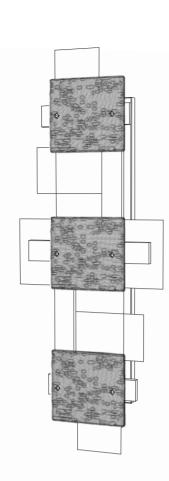

#### PLAYFUL COMPOSITION

The playful design of the Kimpton chandelier reminds one of a game of Mikado. Made up of six rectangular bars with an antique brass finish and integrated LED lights, this versatile modern suspension light creates beautiful light effects in your interior surroundings. The bars can be hung in any desired position by adjusting the length of the wires.