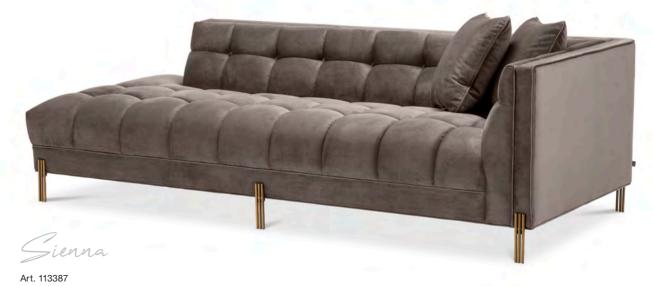

#### WELL-ROUNDED AND COMFY

Jando Art. 112689

Jando Art. 113417

Brimming with original style, the Lando chair maintains an elegant detachment from its surrounding space. The tapered design of the seat, together with the velvet upholstery in midnight blue or white, make this distinctive chair the perfect base element for a well-rounded sofa.

Set up a seating ensemble that's made for you by combining several Lando chairs to your preferred configuration: whether a left or right corner sofa, a semi-circular couch or a snug C-shaped seater.