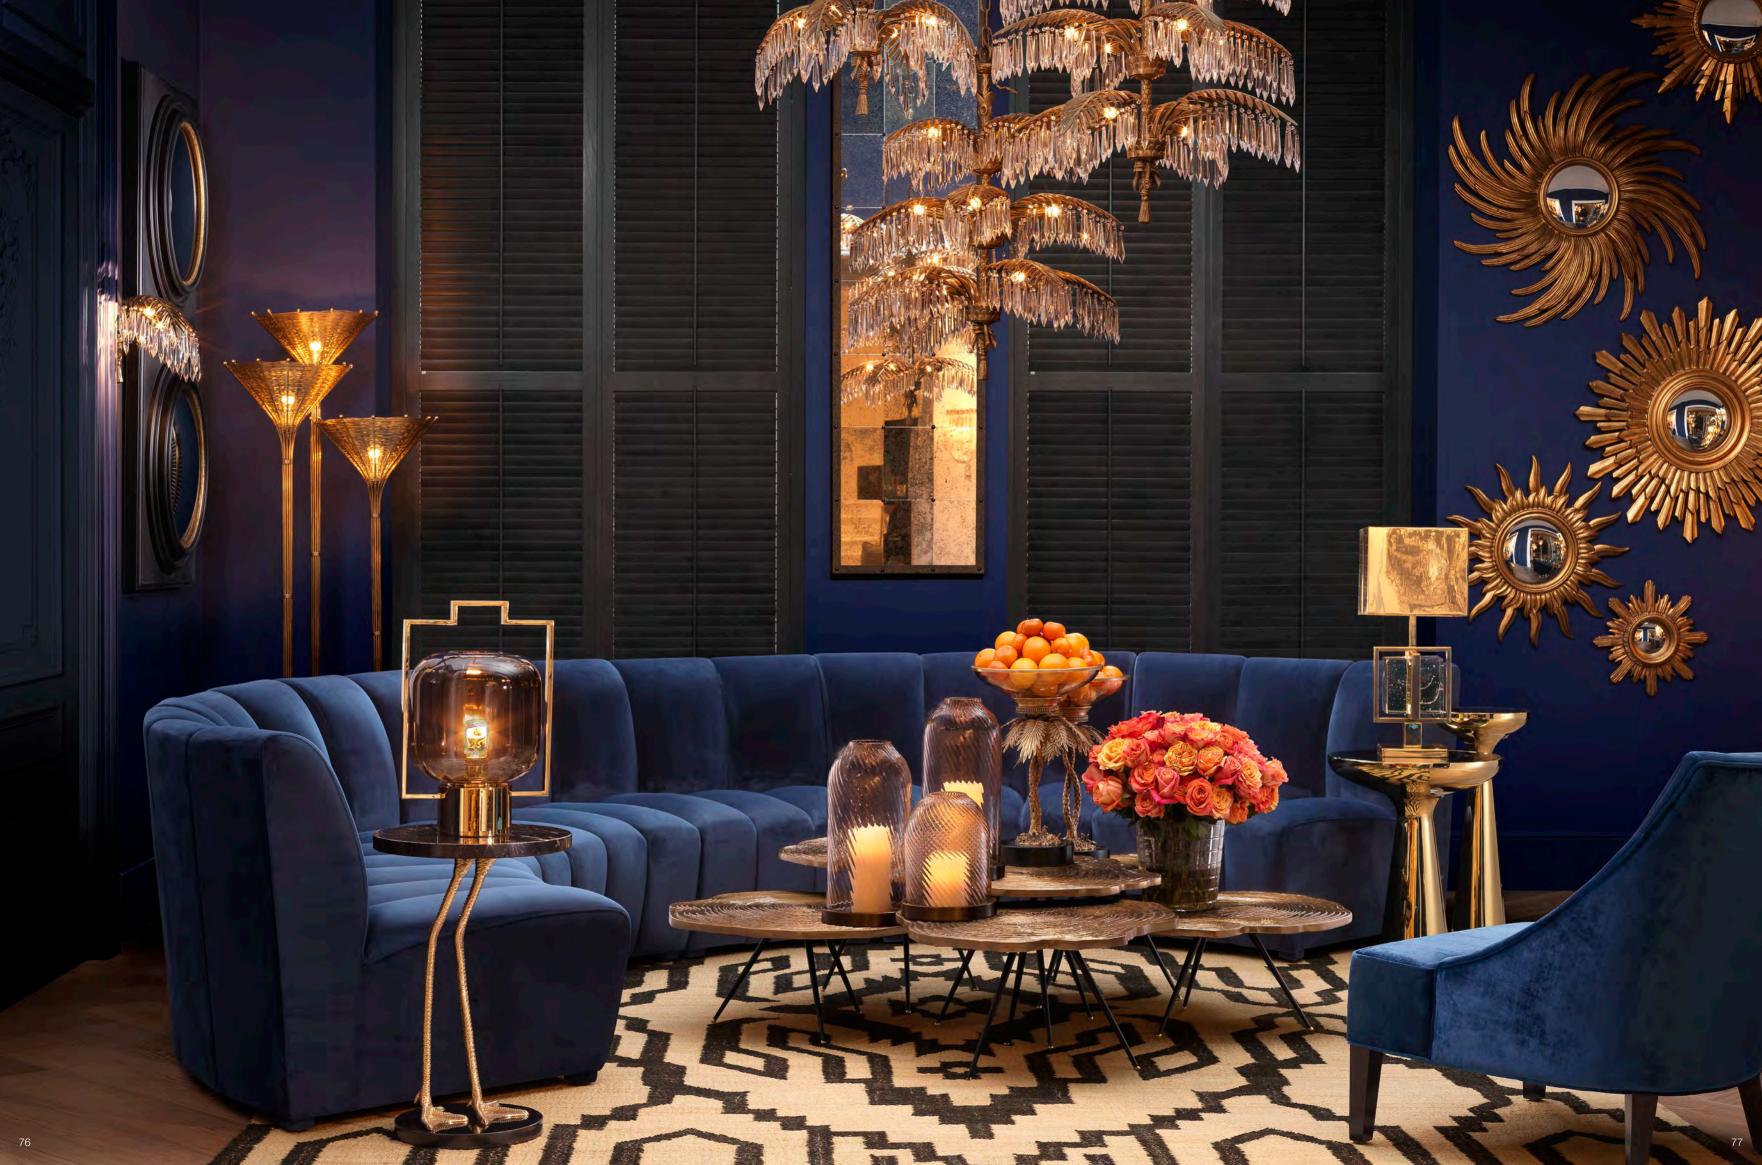

#### CONVERSATION PIECE

Showcasing cascading droplets of crystal glass, the Hildebrandt chandelier is wonderful for adding a conversation piece to your entryway or living room scheme. Sure to catch everyone's eye, this spectacular palm leaf chandelier with vintage brass finish will really make a statement.

### CLASSIC GRANDEUR

Showcasing cascading droplets of crystal glass, the Hildebrandt chandelier is wonderful for adding a conversation piece to your entryway or living room scheme. Sure to catch everyone's eye, this spectacular palm leaf chandelier with vintage brass finish will really make a statement.