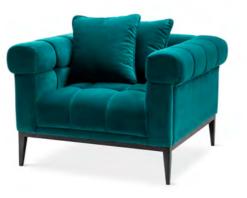

### ELEGANT MASTERPIECE

Invite the glamour and luxury of boutique hotels into your home with the Castelle chair. A contemporary interpretation of classic Chesterfield furniture, this stylish accent chair exudes timeless appeal. With its deep-buttoned Roche porpoise grey velvet upholstery and black & brass legs it adds sophistication to your living space.

#### SUMPTUOUS SEATS

Castelle Art. 113420

Art. 111763

Dawsøn Art. 110198

Aurelio

Art. 113356