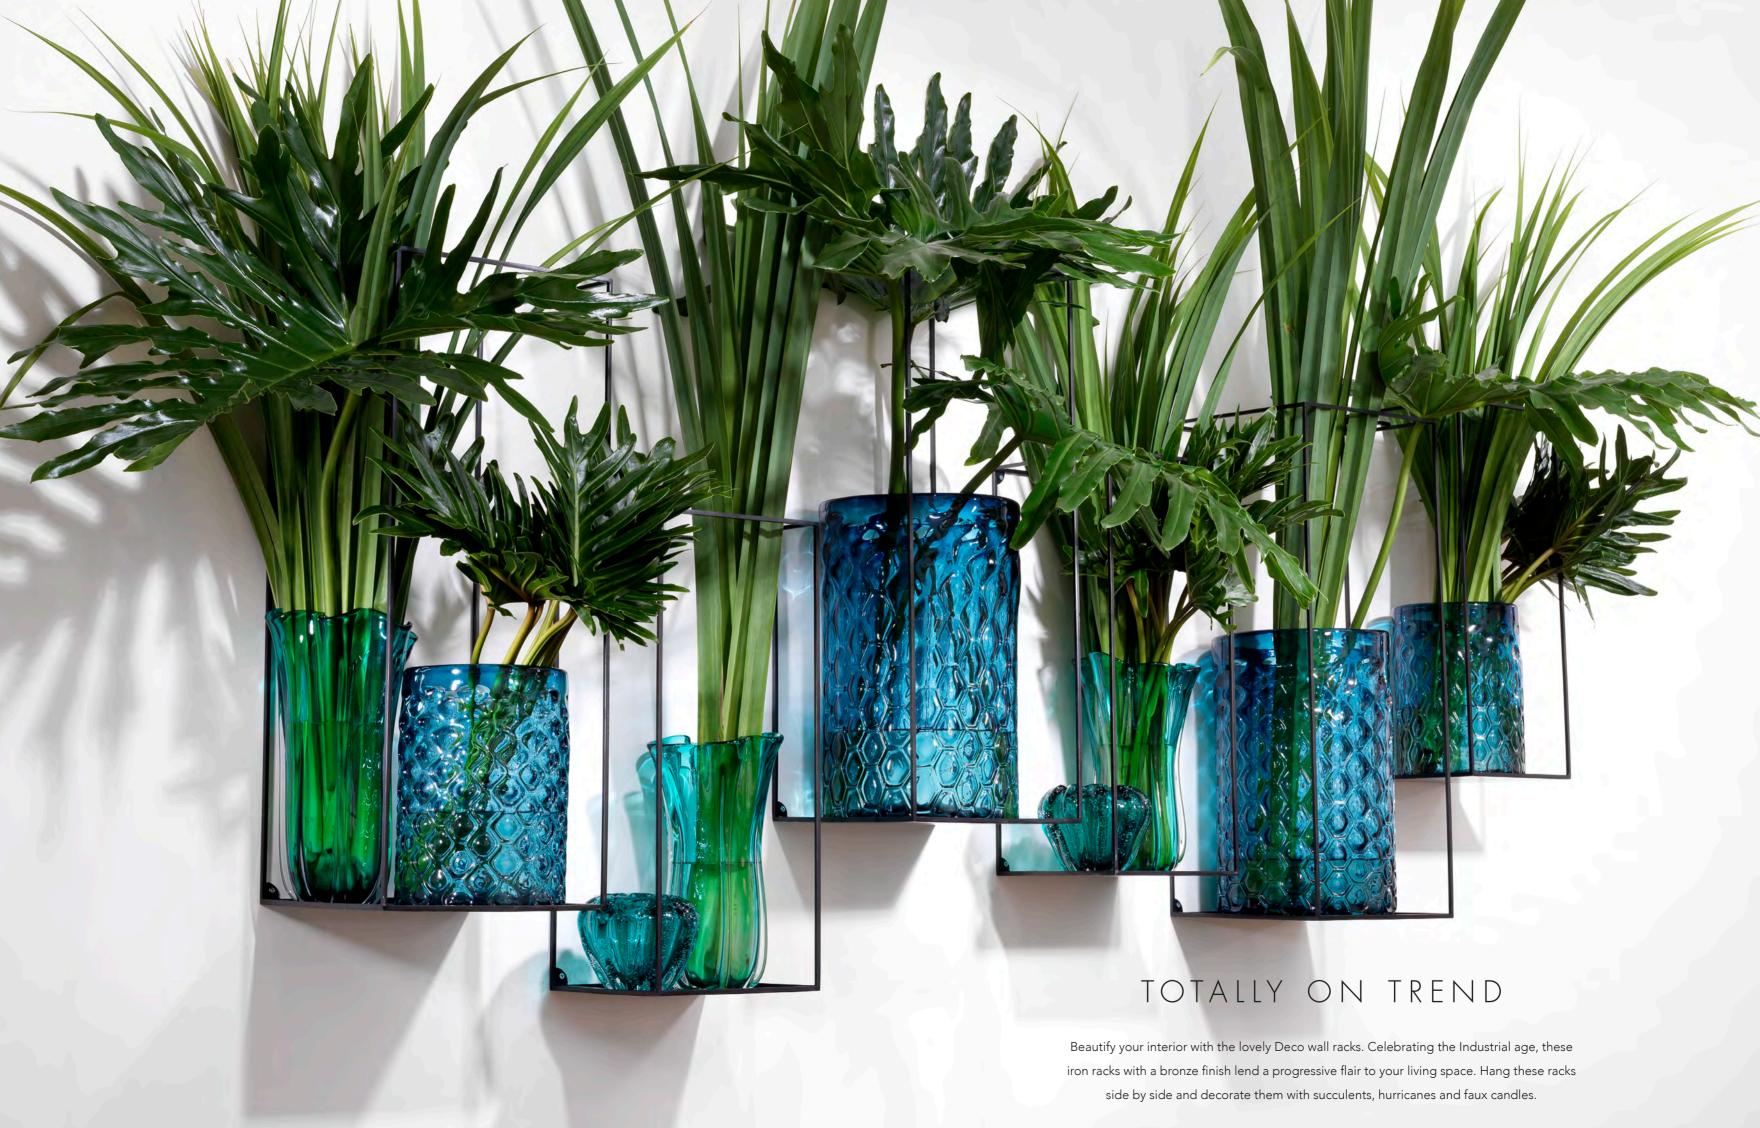

Internet

Emanating the spirit of the Roaring Twenties, these gorgeous pieces wholly capture the opulent Art Deco style. The beautiful vases Bella, Coral and Pebble are eye-catchers with or without flowers, the ornate Palmeral ashtray makes a fabulous decorative object, and the Quartz tealight holder enables you to create a romantic atmosphere. All these objects are crafted from brass and provided with a bronze highlight finish.

#### JAZZ UP YOUR INTERIOR