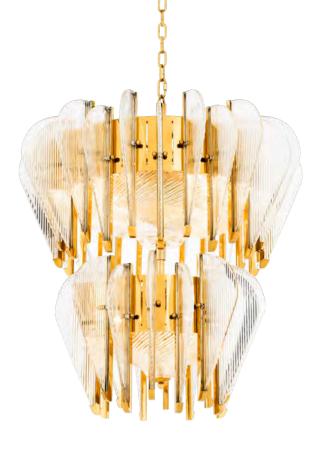

### HIGH STYLE

With its pronounced 1920s appeal, the Art Deco inspired Sutton House chandelier enlivens each space it adorns. Its metal fixture has a bronze finish and is surrounded by two tiers of rounded glass rods that add sparkle and shine to the setting.

Sutton House Art. 112154

Callum Art. 113336