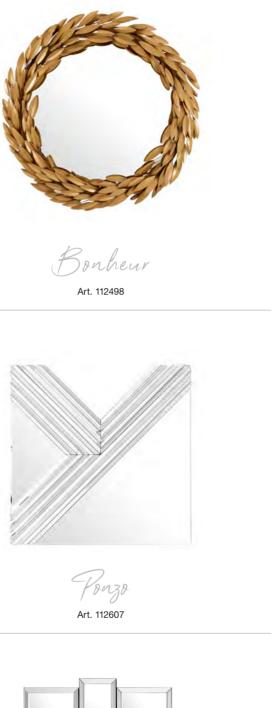

h, it showcases a tapered two-tiered design with wing-shaped panels of ribbed glass.





*Canzone* Art. 112708

Bagan Art. 112797

Lindos

Art. 112559 | 112504









Monterey Art. 112707

With its intricate detailing, the elegant Haciënda table lamp will grant tropical opulence to your interior. The light shines soft and subtly from behind the two palm leaves. Mounted om a round black base plinth, the palm leaves stand out by their glamorous polished brass finish

82

### THE HEIGHT OF SOPHISTICATION







# OPTICAL ILLUSION

The rectangular El Rio mirror will be a headturner in any space, where it will bring abstract beauty and contemporary style. Characterised by a geometric pattern of squares with convex mirror effects, this striking accent mirror creates an optical illusion.











Archer

Art. 109999

### REFLECTIVE EYE-CATCHERS





Art. 112921







Livorno

Art. 111030





#### LUSH COLOURS

Lend a fabulous splash of colour to your home décor with these gorgeous table lamps. Merging bright colours with clear glass, the hand blown lamp bases create a lively effect. Their elegant shapes and brilliant colours work together in perfect harmony. Restrained lampshades amplify the exquisite designs.



Barron

Art. 111602



## SEDUCTIVE CURVES













Clarissa Art. 112852



## FANCY FOLIAGE

Exuding old world glamour, the gorgeous Ginkgo coffee table and side table will be distinctive attributes in your living room. Rendering the fan-shaped leaves from maidenhair trees, the layered tabletops feature a vintage brass finish and are supported by black legs.