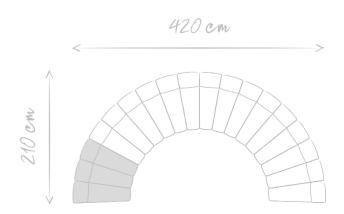

#### WELL-ROUNDED AND COMFY

Jando Art. 112689

Jando Art. 113417

Brimming with original style, the Lando chair maintains an elegant detachment from its surrounding space. The tapered design of the seat, together with the velvet upholstery in midnight blue or white, make this distinctive chair the perfect base element for a well-rounded sofa.

Set up a seating ensemble that's made for you by combining several Lando chairs to your preferred configuration: whether a left or right corner sofa, a semi-circular couch or a snug C-shaped seater.