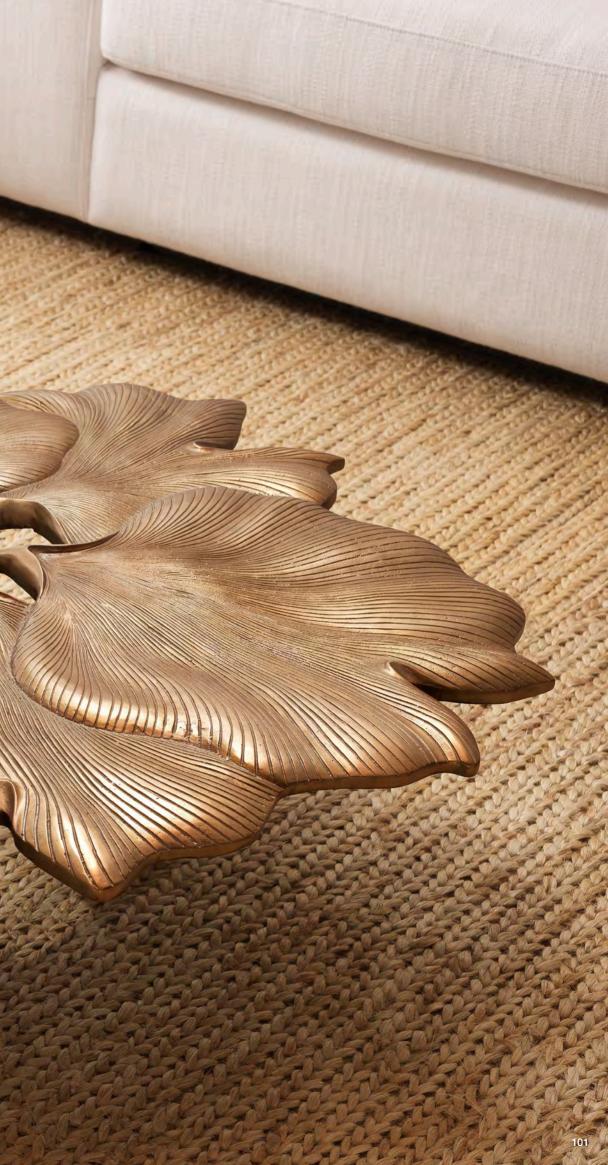

## FANCY FOLIAGE

Exuding old world glamour, the gorgeous Ginkgo coffee table and side table will be distinctive attributes in your living room. Rendering the fan-shaped leaves from maidenhair trees, the layered tabletops feature a vintage brass finish and are supported by black legs. 