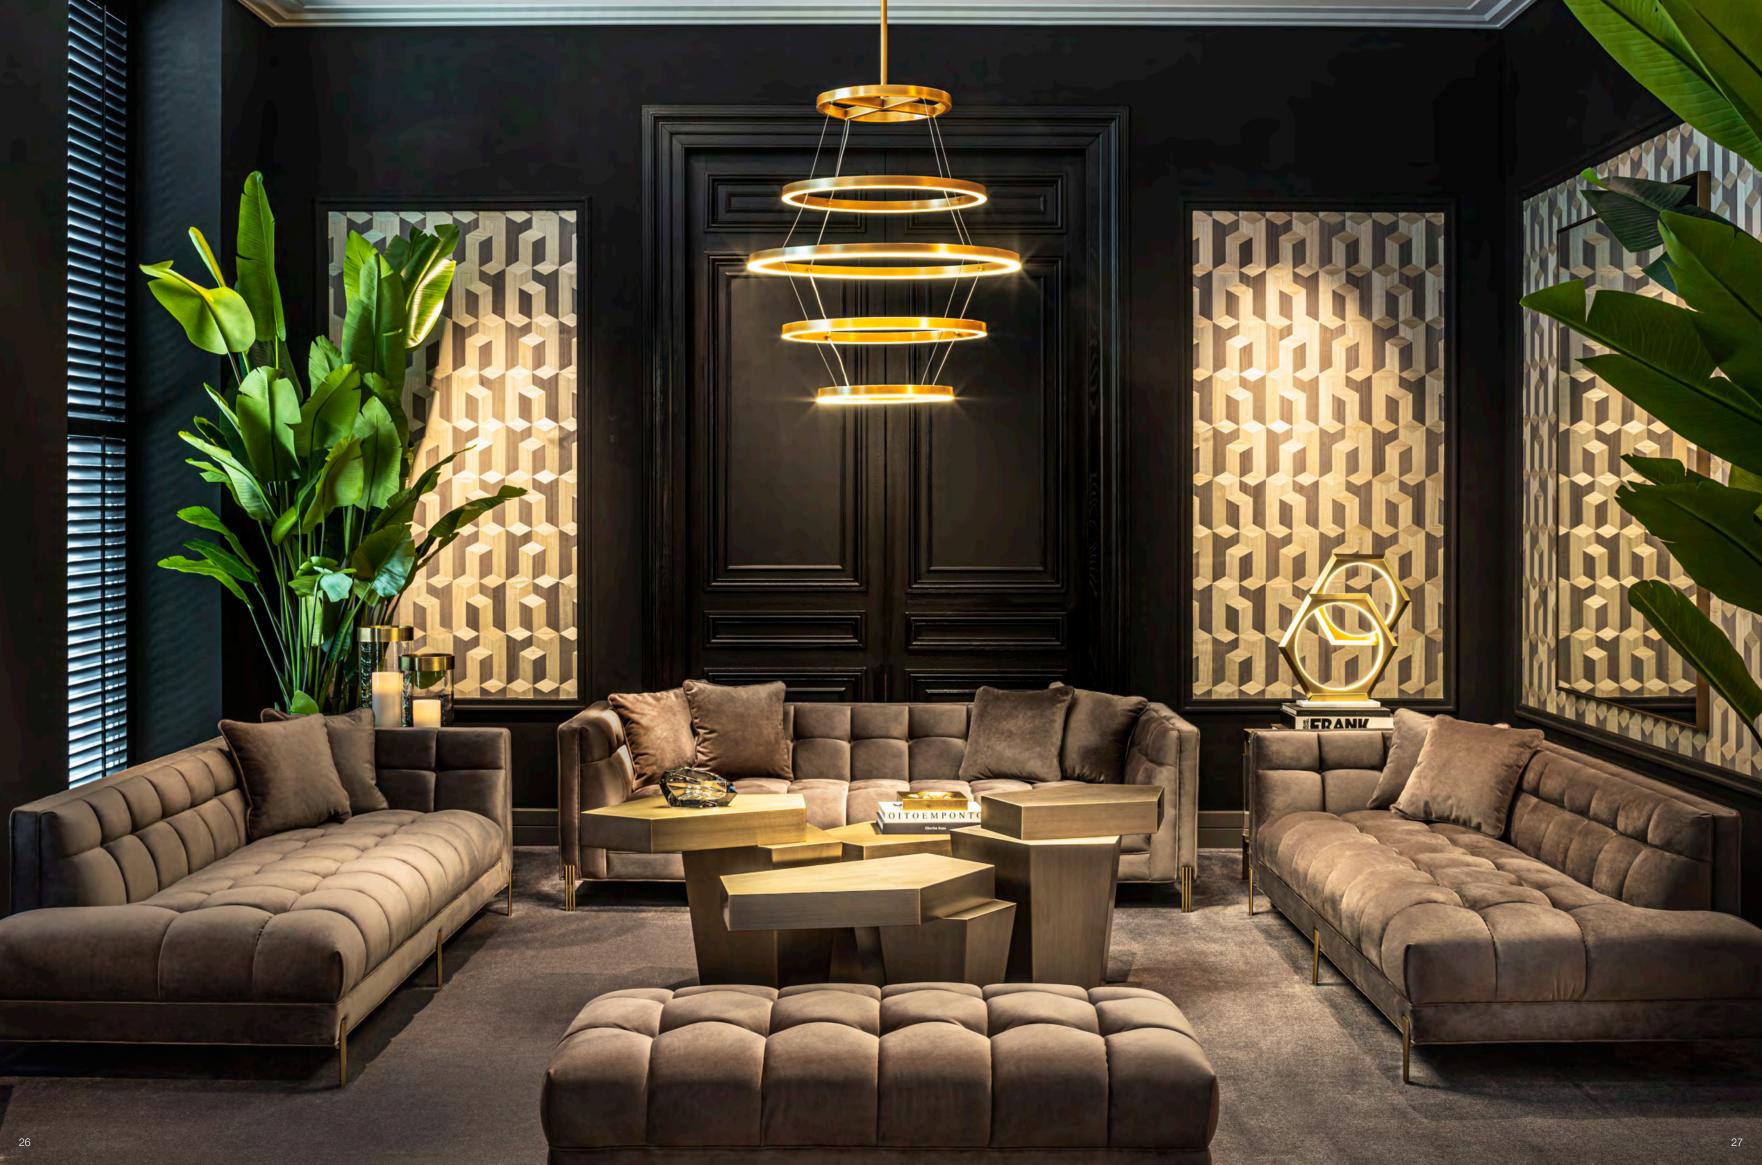

### AIRY DESIGN

The Elements chandelier looks fabulous in a stairwell or over a coffee table! This lovely ceiling pendant features a state-of-the-art design with a nod to traditional lusters. Comprising a 5-rings fixture with an antique brass finish and integrated LED lights, it will enliven your décor with circles of light.

Hexum Art. 113178

Alma and Las Hayas Art. 113592 | 113588