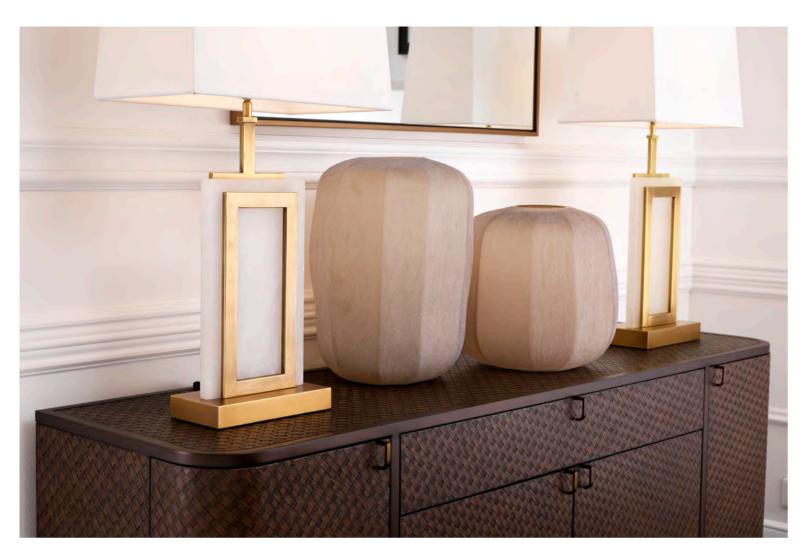

#### White

We have a passion for crisp white décors, for white symbolises purity and infinity. Moreover, it radiates tranquility. By adding plants, rattan, jute, and earth materials like alabaster and marble, we invite nature in. With texture and bold geometric patterns we create depth, warmth, and sophistication. For a fresh and sleek look, we use metals and mirrors.

#### PICK YOUR FAVOURITE

Dark grey velvet Art. 113483

Add fifties-inspired glamour to your living room with the shell-shaped Mirage swivel chair. Choose a lush velvet upholstery in pistache green, nude or dark grey. Or go for the natural look of faux shearling.