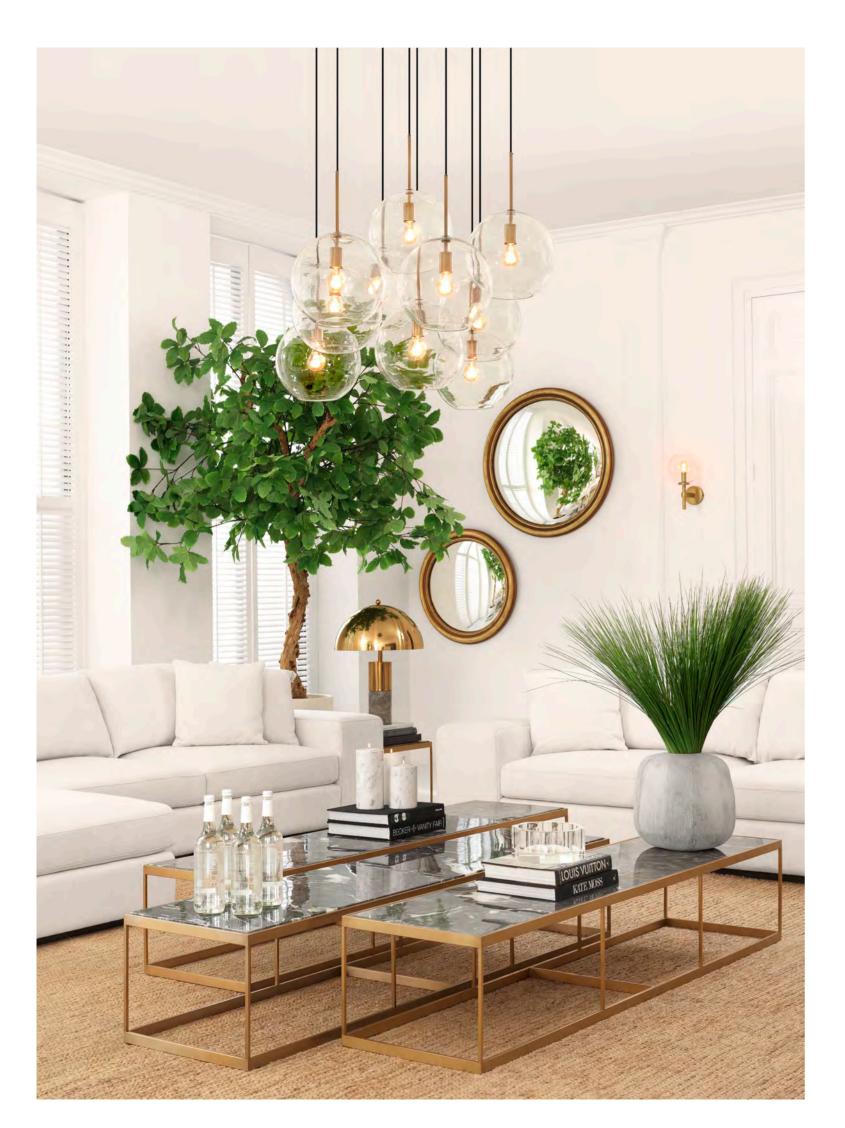

#### STUNNING BEAUTY

Add a cosy Mid-Century Modern feel to any room with the Coyote floor lamp. Featuring a domeshaped lampshade in gold finish and black tapered legs with gold finish brass caps, this contemporary tripod floor lamp will give your décor a stylish look.

# OPTICAL ILLUSION

The rectangular El Rio mirror will be a headturner in any space, where it will bring abstract beauty and contemporary style. Characterised by a geometric pattern of squares with convex mirror effects, this striking accent mirror creates an optical illusion.

### REFLECTIVE EYE-CATCHERS

Art. 112921

Livorno

Art. 111030