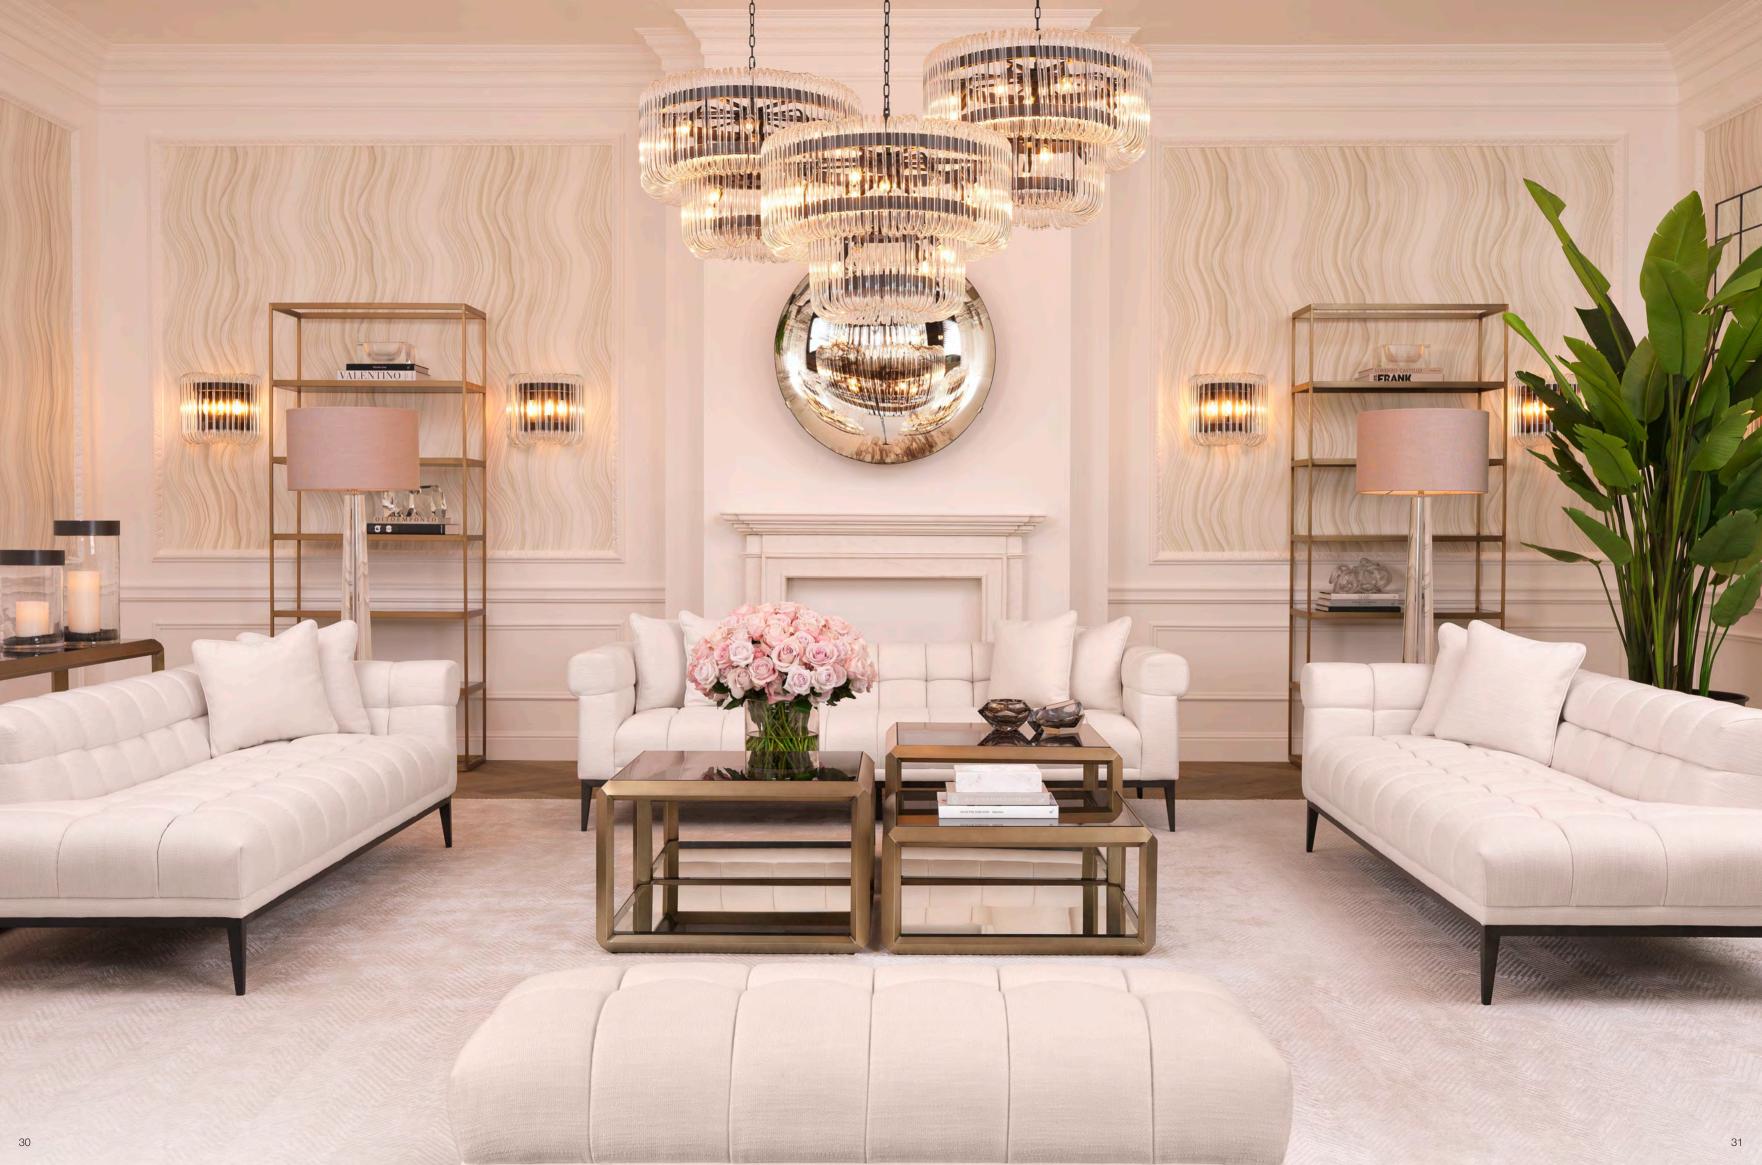

. 111923



#### MASTERLY MARQUETRY

Handsome and understated, the Gregorio series offers a jaw-dropping addition to your décor. Skillfully crafted with beautiful marquetry, these retro style furniture pieces feature a refined geometric pattern that creates a 3D optical illusion. Thanks to the natural tones of the oak veneer, they match a multitude of colour schemes.



Gregorio Art. 112010









### AIRY DESIGN

The Elements chandelier looks fabulous in a stairwell or over a coffee table! This lovely ceiling pendant features a state-of-the-art design with a nod to traditional lusters. Comprising a 5-rings fixture with an antique brass finish and integrated LED lights, it will enliven your décor with circles of light.



Hexum Art. 113178







Alma and Las Hayas Art. 113592 | 113588





### HIGH STYLE

With its pronounced 1920s appeal, the Art Deco inspired Sutton House chandelier enlivens each space it adorns. Its metal fixture has a bronze finish and is surrounded by two tiers of rounded glass rods that add sparkle and shine to the setting.







Sutton House Art. 112154

Callum Art. 113336

#### VINTAGE CHARM

Create an inviting seating option in your living space with the Pavone chair. Its Mid-Century Modern look will add vintage charm to your lounge interior. Featuring a slim black frame with brass feet and a Mirage off-white upholstery, this accent chair is a perfect choice.

Pavone

Art. 112017













Spiridon Art. 112644



Castelle

Art. 112515

#### MID-CENTURY MODERN DESIGN

Inspired by futuristic designer lighting from the 1960s, the Spiridon series