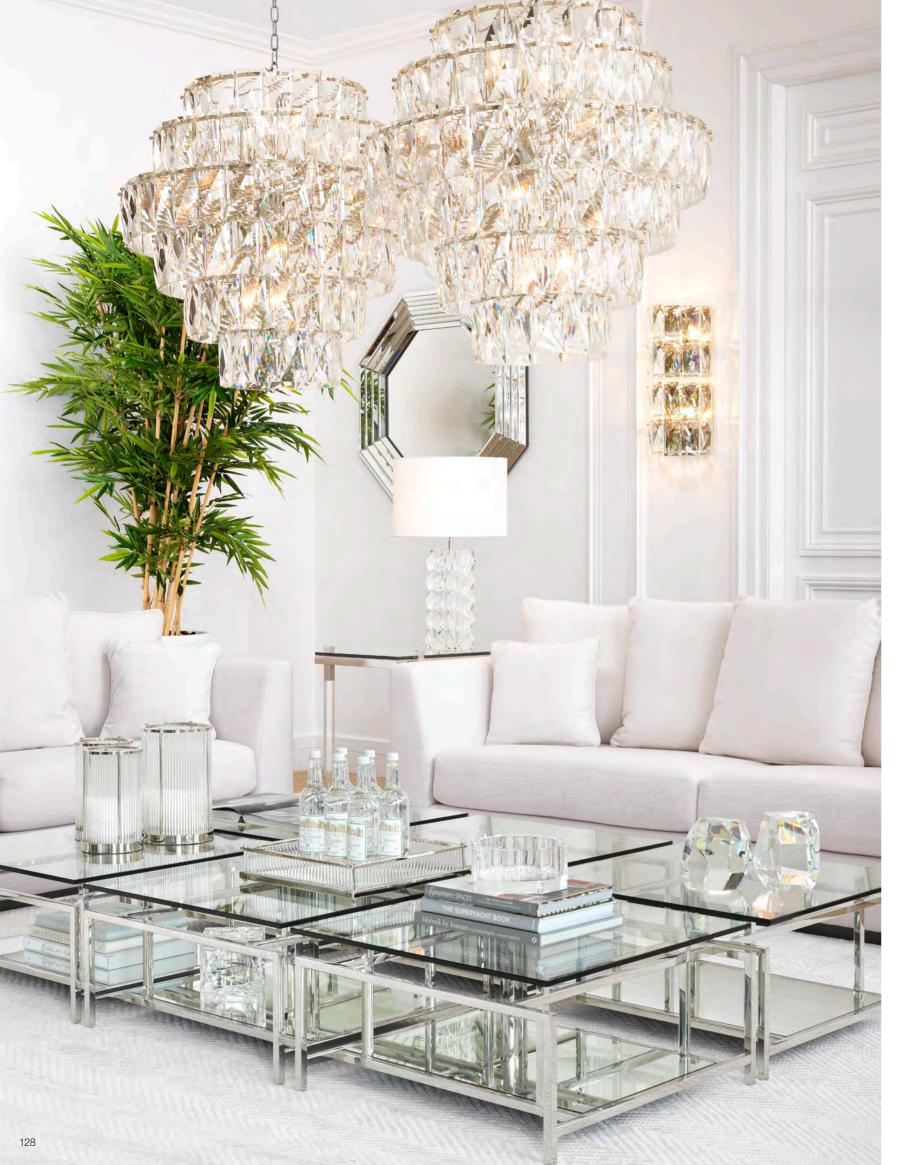

### LUSTROUS LUMINAIRES

Illuminate your interior stylishly with the glamorous Amazone chandeliers. Lit or unlit, with their sparkling crystal glass design these lustrous luminaires will light up any space in your home. The rectangular glistening crystals hang from different tiers, capturing and refracting light to create dramatic patterns on surrounding surfaces