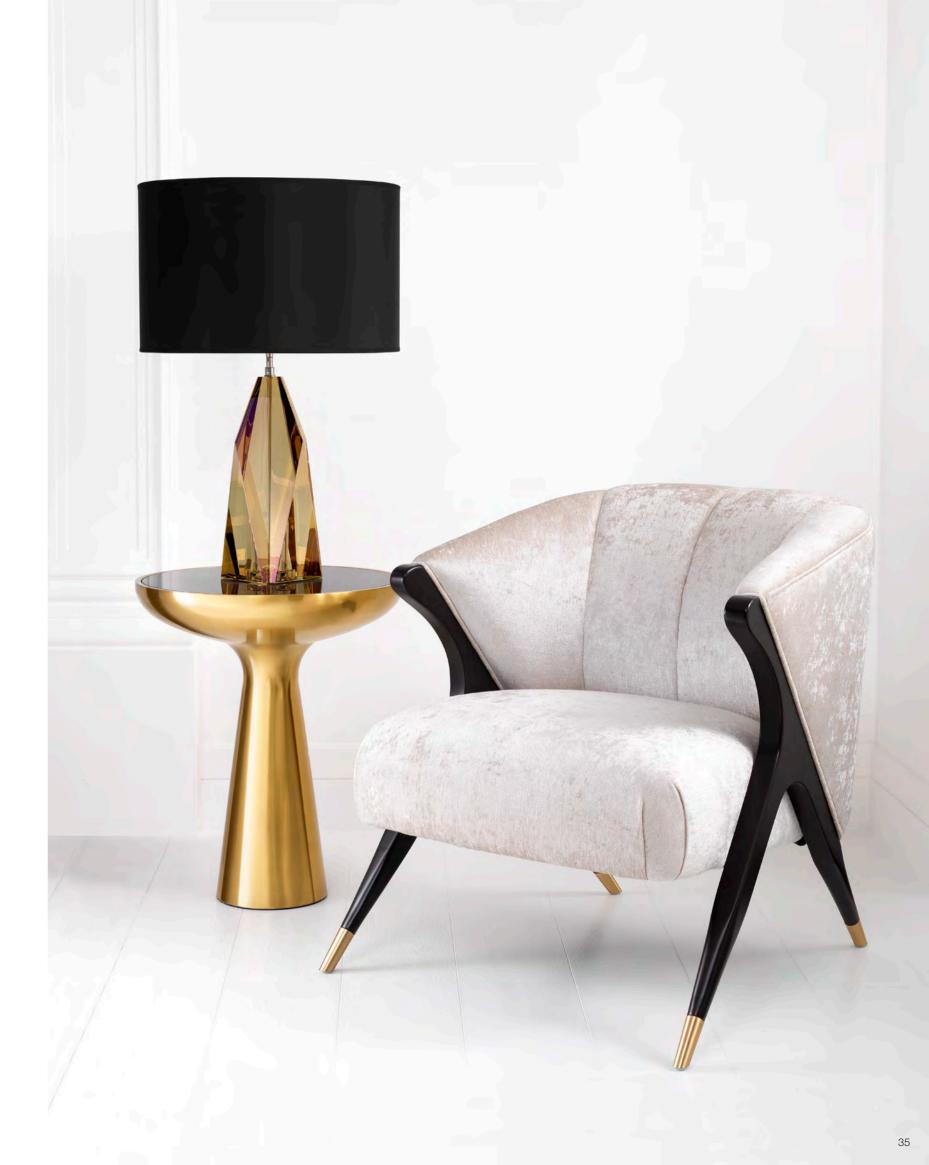

### ELEGANT MASTERPIECE

Invite the glamour and luxury of boutique hotels into your home with the Castelle chair. A contemporary interpretation of classic Chesterfield furniture, this stylish accent chair exudes timeless appeal. With its deep-buttoned Roche porpoise grey velvet upholstery and black & brass legs it adds sophistication to your living space.