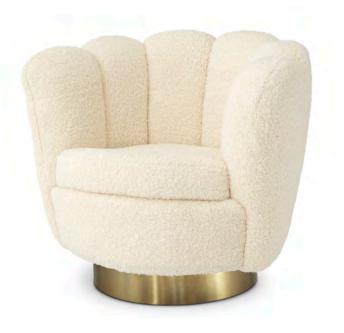

#### PICK YOUR FAVOURITE

Dark grey velvet Art. 113483

Add fifties-inspired glamour to your living room with the shell-shaped Mirage swivel chair. Choose a lush velvet upholstery in pistache green, nude or dark grey. Or go for the natural look of faux shearling.

Faux shearling Art. 113485