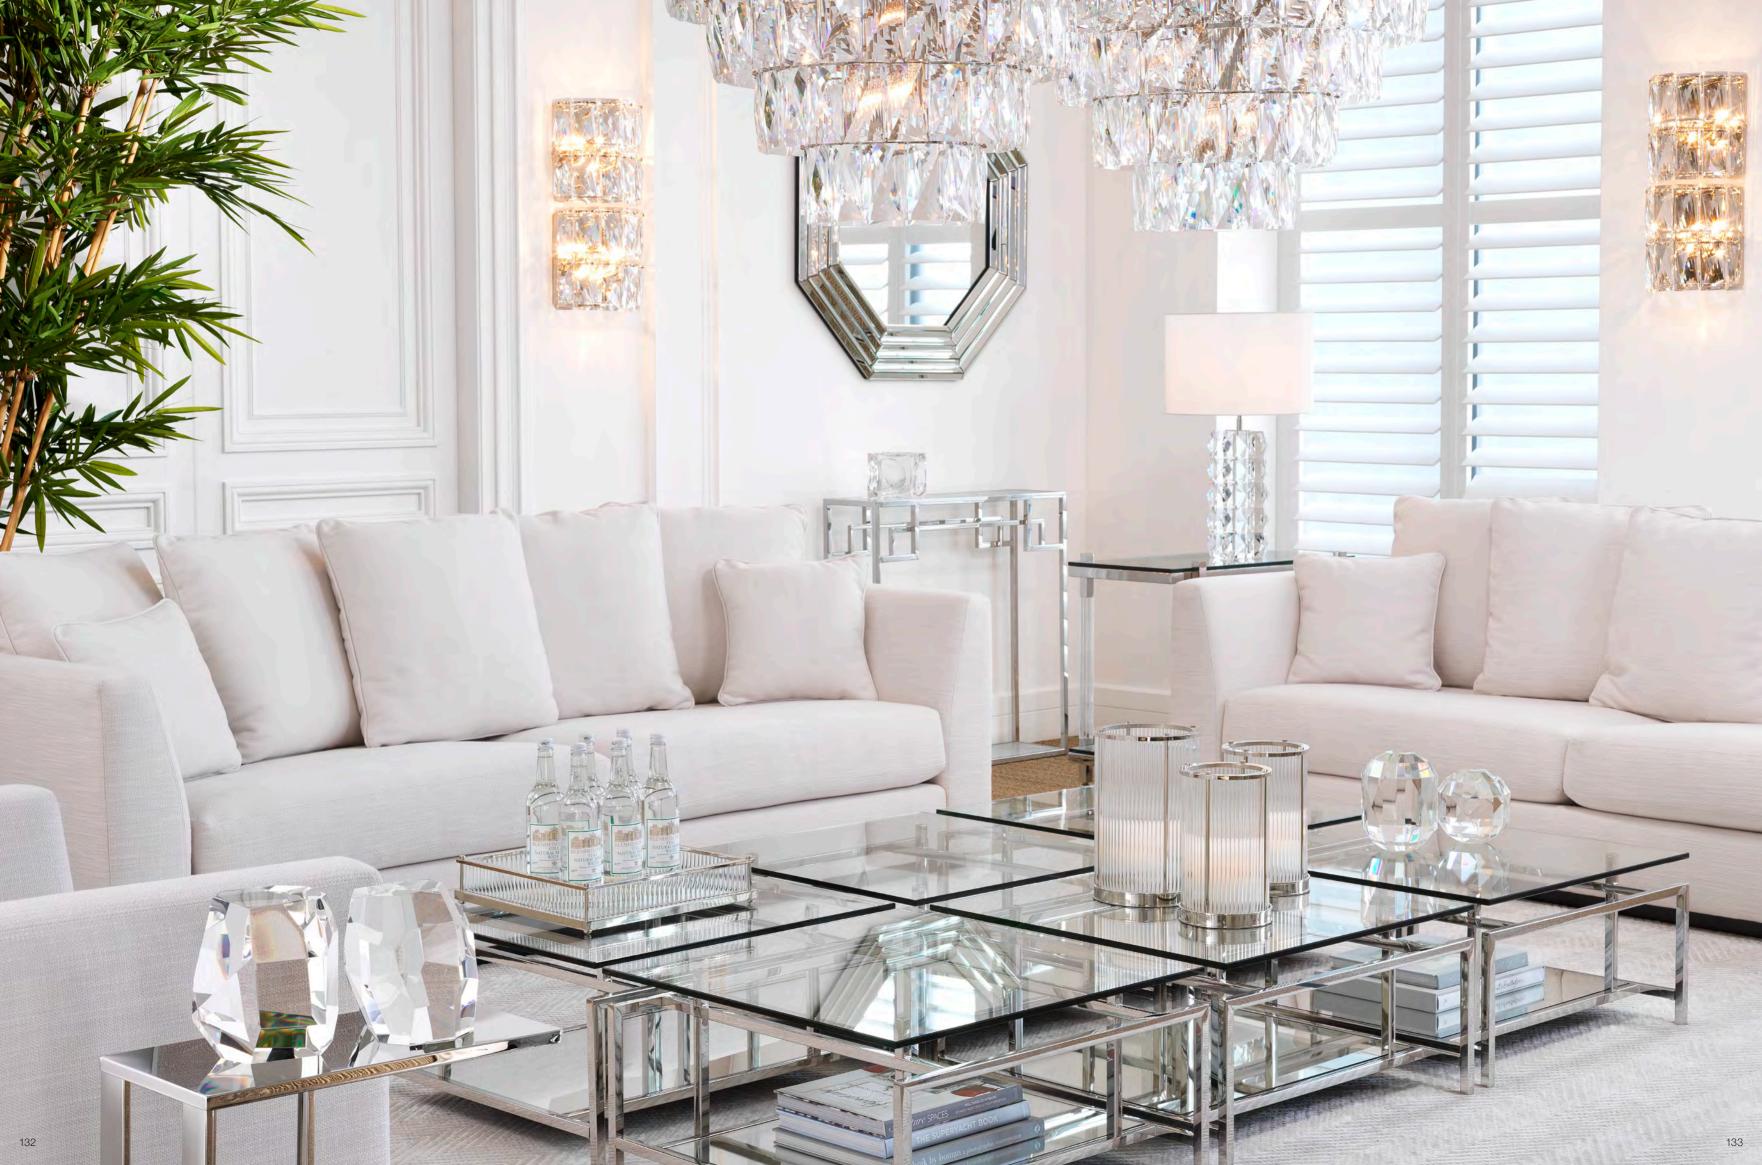

#### White

We have a passion for crisp white décors, for white symbolises purity and infinity. Moreover, it radiates tranquility. By adding plants, rattan, jute, and earth materials like alabaster and marble, we invite nature in. With texture and bold geometric patterns we create depth, warmth, and sophistication. For a fresh and sleek look, we use metals and mirrors.

### LUSTROUS LUMINAIRES

Illuminate your interior stylishly with the glamorous Amazone chandeliers. Lit or unlit, with their sparkling crystal glass design these lustrous luminaires will light up any space in your home. The rectangular glistening crystals hang from different tiers, capturing and refracting light to create dramatic patterns on surrounding surfaces