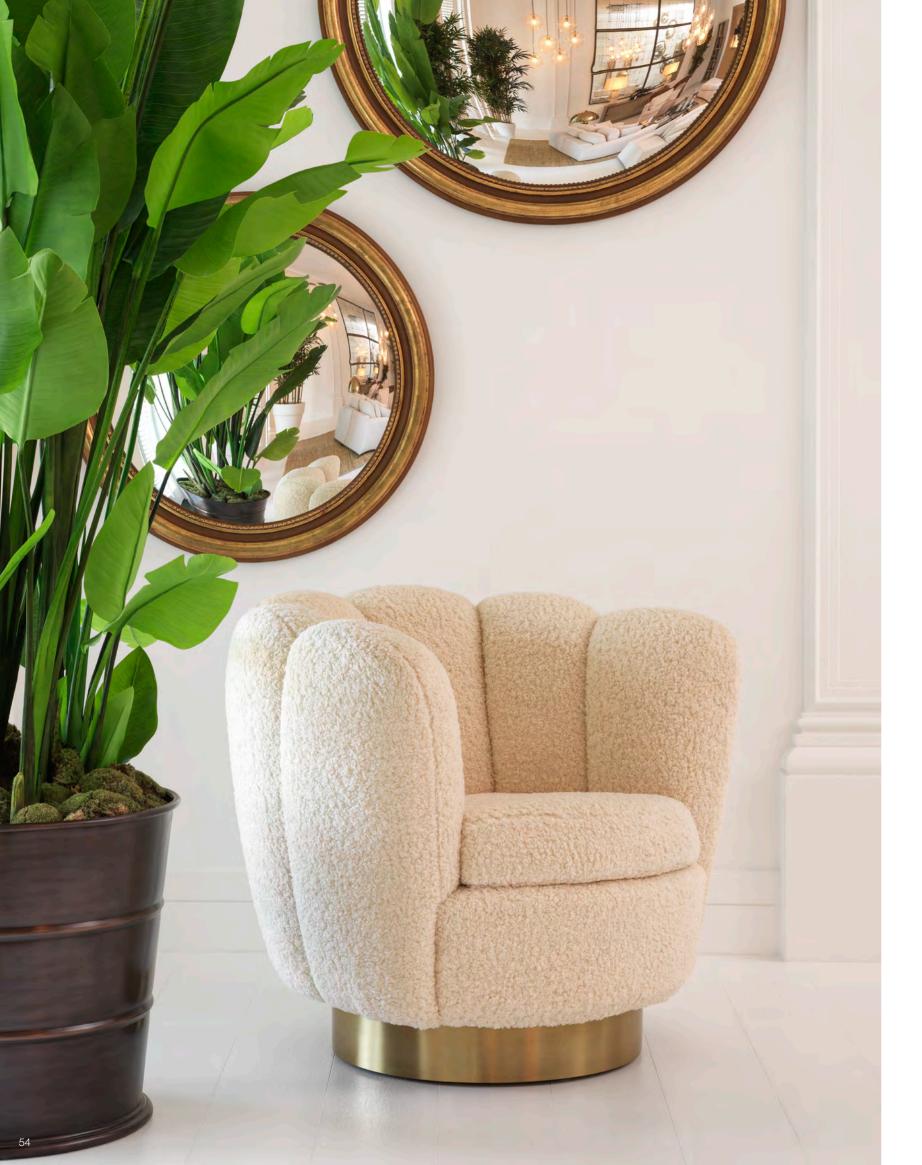

#### PICK YOUR FAVOURITE

Dark grey velvet Art. 113483

Add fifties-inspired glamour to your living room with the shell-shaped Mirage swivel chair. Choose a lush velvet upholstery in pistache green, nude or dark grey. Or go for the natural look of faux shearling.

Faux shearling Art. 113485