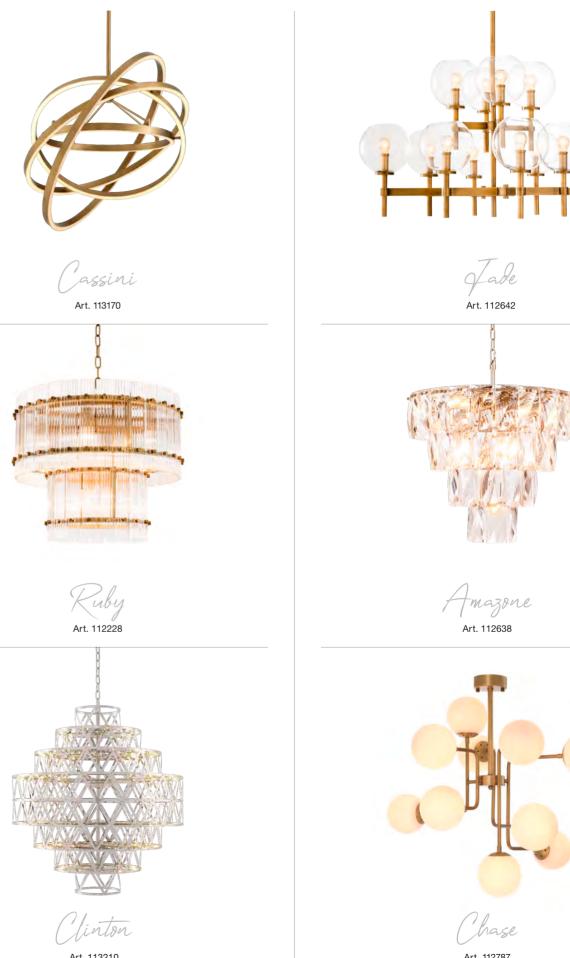

### LUSTROUS LUMINAIRES

Illuminate your interior stylishly with the glamorous Amazone chandeliers. Lit or unlit, with their sparkling crystal glass design these lustrous luminaires will light up any space in your home. The rectangular glistening crystals hang from different tiers, capturing and refracting light to create dramatic patterns on surrounding surfaces