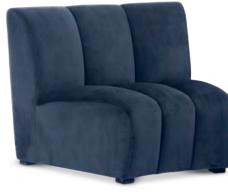

#### WELL-ROUNDED AND COMFY

Jando Art. 112689

Jando Art. 113417

Brimming with original style, the Lando chair maintains an elegant detachment from its surrounding space. The tapered design of the seat, together with the velvet upholstery in midnight blue or white, make this distinctive chair the perfect base element for a well-rounded sofa.

Set up a seating ensemble that's made for you by combining several Lando chairs to your preferred configuration: whether a left or right corner sofa, a semi-circular couch or a snug C-shaped seater.