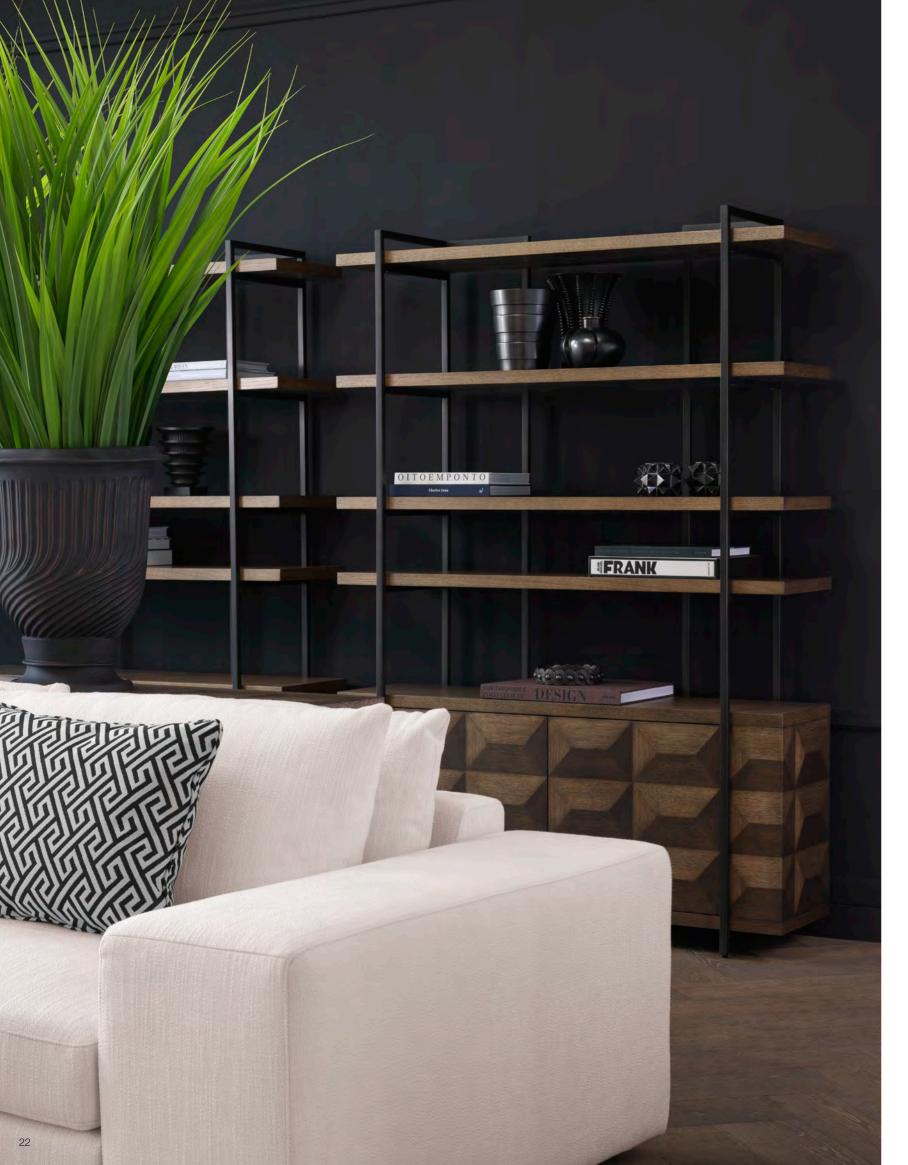

#### MASTERLY MARQUETRY

Handsome and understated, the Gregorio series offers a jaw-dropping addition to your décor. Skillfully crafted with beautiful marquetry, these retro style furniture pieces feature a refined geometric pattern that creates a 3D optical illusion. Thanks to the natural tones of the oak veneer, they match a multitude of colour schemes.

#### BAUHAUS APPEAL

Give your books, plants and home accessories a home in the contemporary Geo cabinet. This stylish and practical storage unit matches all modern décor styles and is useful in any room. Its sturdy metal frame has a bronze finish and contains 6 shelves in mocha oak veneer.