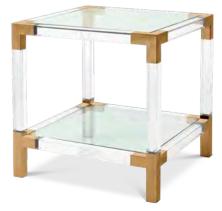

#### MARBLE SCULPTURES

The Adler and Vesuvio side tables are entirely crafted from marble. Featuring a clean-cut design, these masterful pieces of furniture creates a light and spacious living space, whilst also adding a modern sophisticated look. Great assets for any contemporary interior.