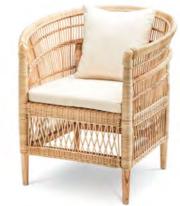

#### RAVISHING RATTAN

Create a cosy seating area in your conservatory or garden with our range of rattan furniture. Completely braided by hand, these rattan and wicker pieces transform any inner or outer space into a welcoming sanctuary. Cream-coloured seat cushions enhance the natural look.

Gaba

Art. 113575

Barbados

Art. 113572