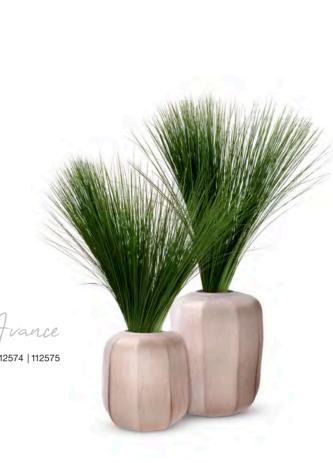

E HEIGHT OF SOPHISTICATION







# OPTICAL ILLUSION

The rectangular El Rio mirror will be a headturner in any space, where it will bring abstract beauty and contemporary style. Characterised by a geometric pattern of squares with convex mirror effects, this striking accent mirror creates an optical illusion.











Archer

Art. 109999

### REFLECTIVE EYE-CATCHERS





Art. 112921







Livorno

Art. 111030





#### LUSH COLOURS

Lend a fabulous splash of colour to your home décor with these gorgeous table lamps. Merging bright colours with clear glass, the hand blown lamp bases create a lively effect. Their elegant shapes and brilliant colours work together in perfect harmony. Restrained lampshades amplify the exquisite designs.



Barron

Art. 111602



## SEDUCTIVE CURVES













Clarissa Art. 112852



## FANCY FOLIAGE

Exuding old world glamour, the gorgeous Ginkgo coffee table and side table will be distinctive attributes in your living room. Rendering the fan-shaped leaves from maidenhair trees, the layered tabletops feature a vintage brass finish and are supported by black legs. 





#### RETRO-CHIC FOCAL POINT

Create a retro-chic focal point in your living space with the Tortora floor lamp. This designer lighting in Mid-Century Modern style instantly elevates your room! It features an antique brass finish and 6 white glass globes.



### SMART Sectional

Design and flexibility merge in the Mondial series. Thanks to the numerous possibilities for composition you can create a perfect seating group for any living space, whether large or small. Loose delu