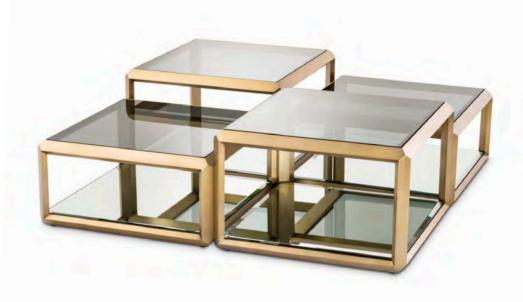

al illusion. Thanks to the natural tones of the oak veneer, they match a multitude of colour schemes.



Gregorio Art. 112010









### AIRY DESIGN

The Elements chandelier looks fabulous in a stairwell or over a coffee table! This lovely ceiling pendant features a state-of-the-art design with a nod to traditional lusters. Comprising a 5-rings fixture with an antique brass finish and integrated LED lights, it will enliven your décor with circles of light.



Hexum Art. 113178







Alma and Las Hayas Art. 113592 | 113588





### HIGH STYLE

With its pronounced 1920s appeal, the Art Deco inspired Sutton House chandelier enlivens each space it adorns. Its metal fixture has a bronze finish and is surrounded by two tiers of rounded glass rods that add sparkle and shine to the setting.







Sutton House Art. 112154

Callum Art. 113336

#### VINTAGE CHARM

Create an inviting seating option in your living space with the Pavone chair. Its Mid-Century Modern look will add vintage charm to your lounge interior. Featuring a slim black frame with brass feet and a Mirage off-white upholstery, this accent chair is a perfect choice.

Pavone

Art. 112017













Spiridon Art. 112644



Castelle

Art. 112515

#### MID-CENTURY MODERN DESIGN

Inspired by futuristic designer lighting from the 1960s, the Spiridon series exudes Mid-Century Modern appeal. Featuring an antique brass finish, each lampshade is formed by two half spheres from white glass with an open space in between.







Royatton Art. 111984







#### THE CROWN TO YOUR INTERIOR

Create a pleasant atmosphere in your