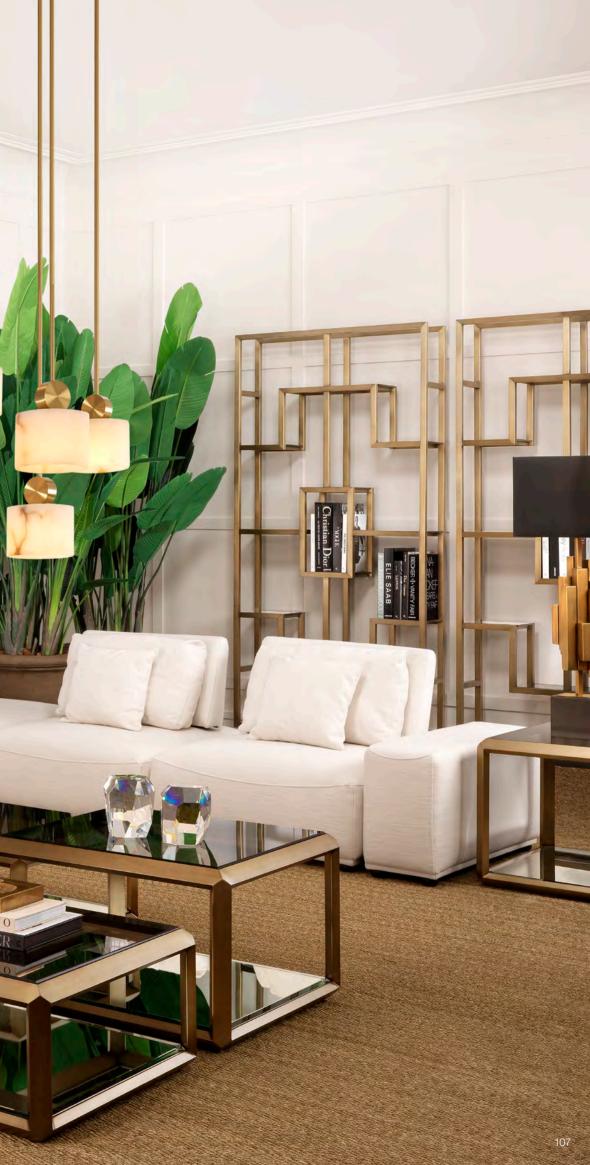

#### Maximalism

Maximalism is the counterpart of minimalism. While minimalism focuses on austerity and simplicity, maximalism is all about embracing grandeur and extravagance. Art Deco style furniture, lighting and accessories are the perfect ingredients for a maximalist interior. We love to immerse rooms in Gatsby glamour!