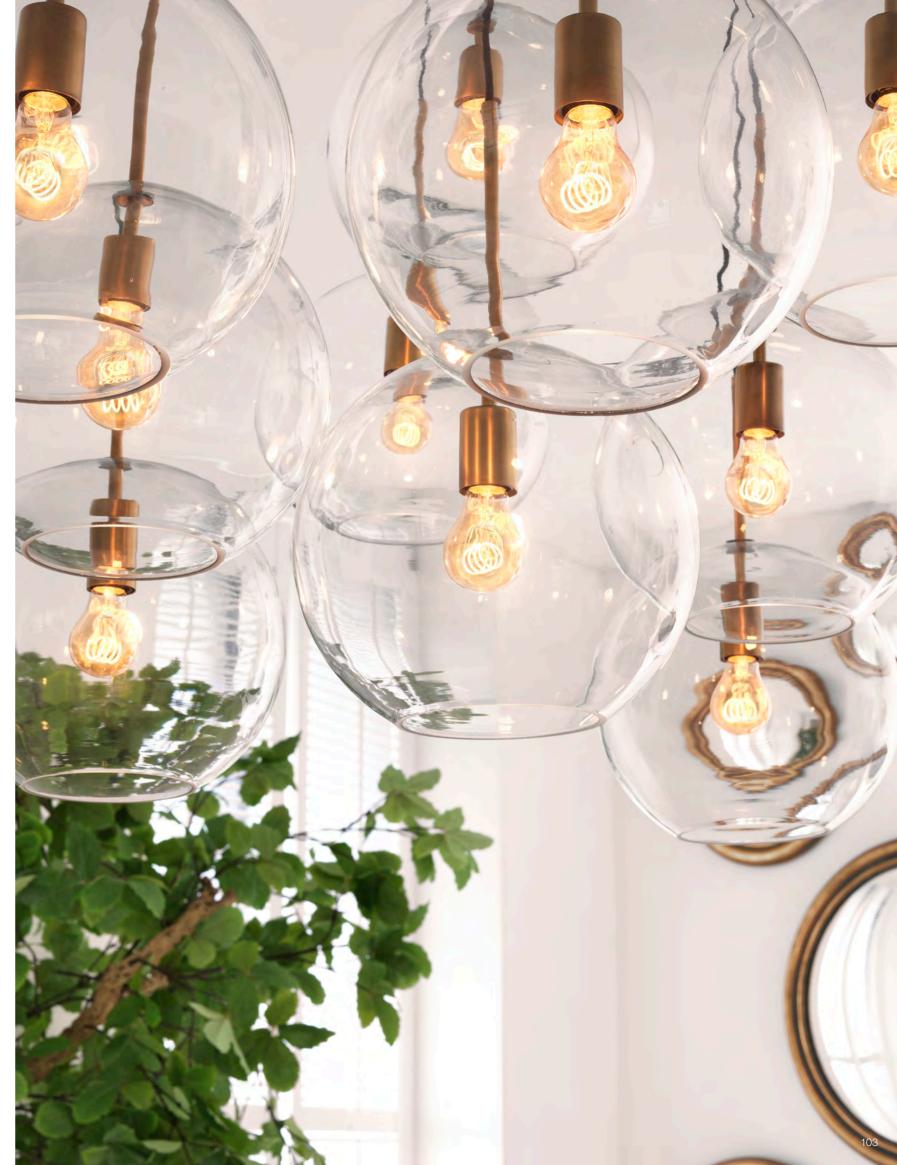

### AIRY DESIGN

The Elements chandelier looks fabulous in a stairwell or over a coffee table! This lovely ceiling pendant features a state-of-the-art design with a nod to traditional lusters. Comprising a 5-rings fixture with an antique brass finish and integrated LED lights, it will enliven your décor with circles of light.