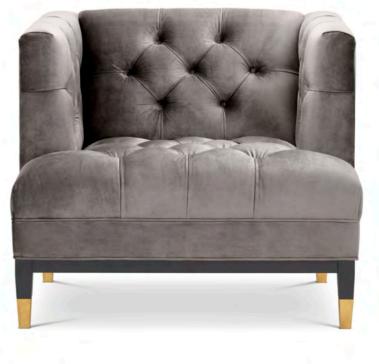

### ELEGANT MASTERPIECE

Invite the glamour and luxury of boutique hotels into your home with the Castelle chair. A contemporary interpretation of classic Chesterfield furniture, this stylish accent chair exudes timeless appeal. With its deep-buttoned Roche porpoise grey velvet upholstery and black & brass legs it adds sophistication to your living space.