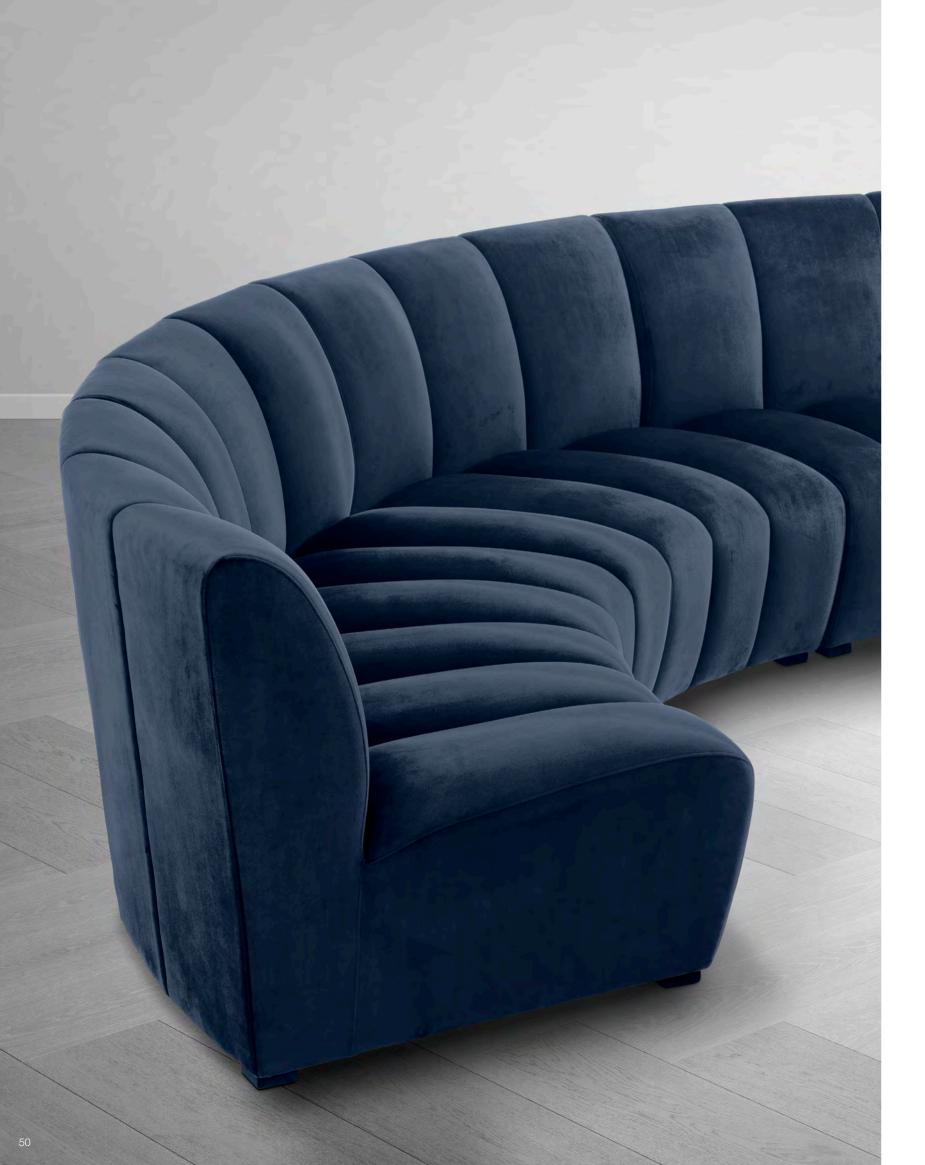

#### WELL-ROUNDED AND COMFY

Jando Art. 112689

Jando Art. 113417

Brimming with original style, the Lando chair maintains an elegant detachment from its surrounding space. The tapered design of the seat, together with the velvet upholstery in midnight blue or white, make this distinctive chair the perfect base element for a well-rounded sofa.

Set up a seating ensemble that's made for you by combining several Lando chairs to your preferred configuration: whether a left or right corner sofa, a semi-circular couch or a snug C-shaped seater.