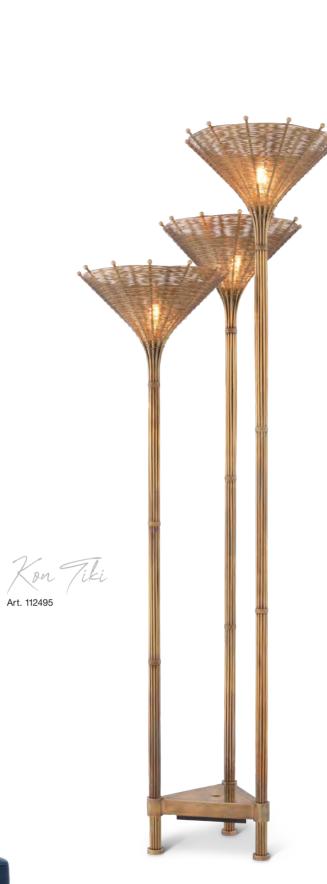

#### STUNNING BEAUTY

Add a cosy Mid-Century Modern feel to any room with the Coyote floor lamp. Featuring a domeshaped lampshade in gold finish and black tapered legs with gold finish brass caps, this contemporary tripod floor lamp will give your décor a stylish look.

Coyote

Art. 112629

Catere Art. 112179

Giselle Art. 112905 | 112904

Commodore

Art. 111304

Carlo

Art. 111083