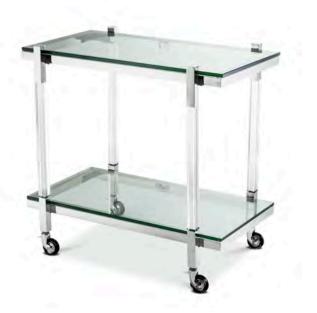

#### SERVE COCKTAILS IN STYLE

With four castor wheels of clear acrylic, the chic Royalton trolley is the perfect accessory to serve cocktails in style. This lovely two-level bar cart makes entertaining easy. It comprises a sleek frame of polished stainless steel and two clear glass shelves.