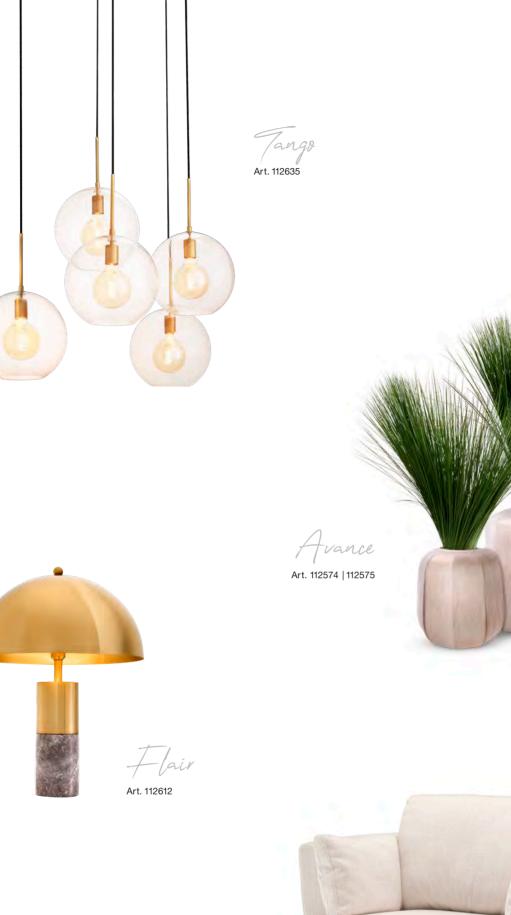

#### PLAYFUL COMPOSITION

The playful design of the Kimpton chandelier reminds one of a game of Mikado. Made up of six rectangular bars with an antique brass finish and integrated LED lights, this versatile modern suspension light creates beautiful light effects in your interior surroundings. The bars can be hung in any desired position by adjusting the length of the wires.

Charleston

Art. 113910

Dominico

Art. 113530 |113531

Vista Grande

8