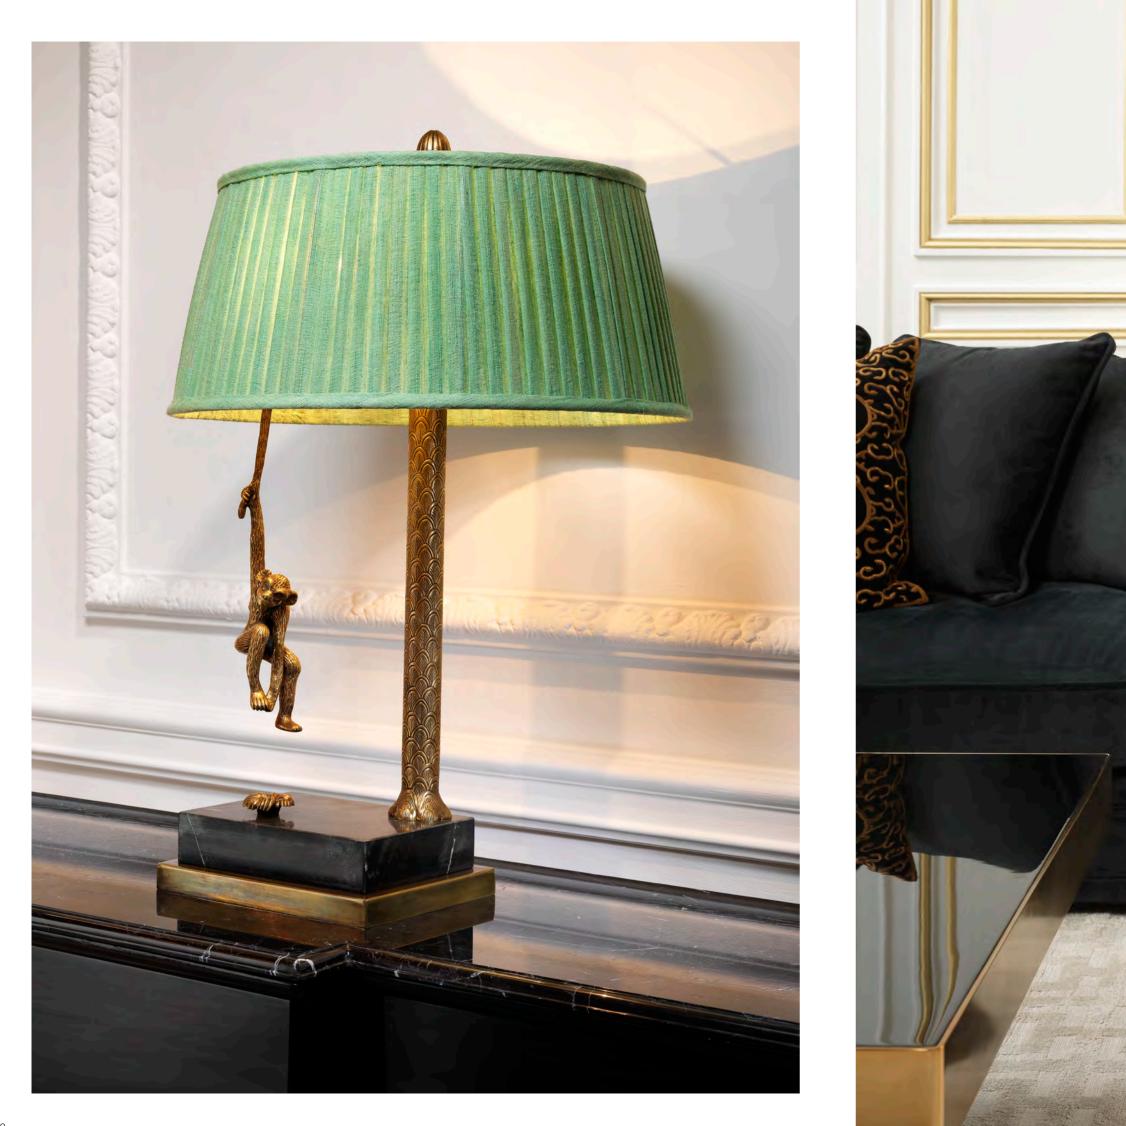

### HIGH STYLE

With its pronounced 1920s appeal, the Art Deco inspired Sutton House chandelier enlivens each space it adorns. Its metal fixture has a bronze finish and is surrounded by two tiers of rounded glass rods that add sparkle and shine to the setting.

Sutton House Art. 112154

Callum Art. 113336