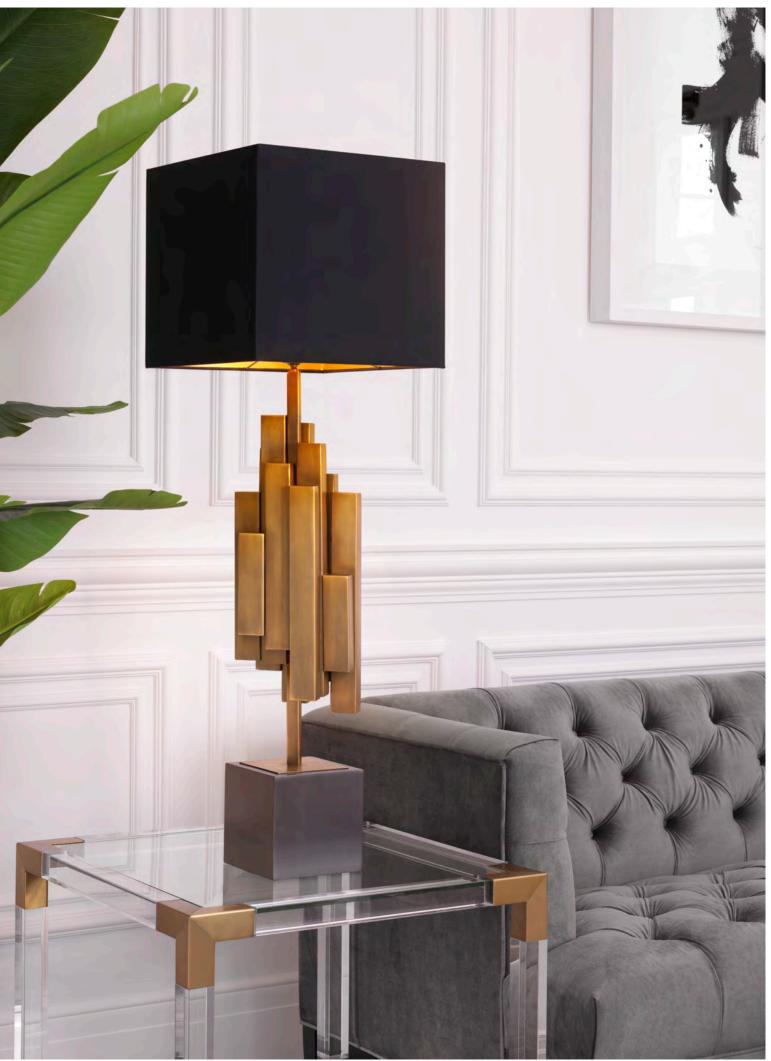

#### MARBLE SCULPTURES

The Adler and Vesuvio side tables are entirely crafted from marble. Featuring a clean-cut design, these masterful pieces of furniture creates a light and spacious living space, whilst also adding a modern sophisticated look. Great assets for any contemporary interior.

#### SLEEK AND CLASSY

Add ambience to your hallway, lounge or bedroom with the Pietro table lamp. Its rectangulare base of white veined grey marble is contained by a metal frame with an antique brass finish. Supplied with a square blue-gray velvet lampshade, this lamp is ideal for flanking sofas or beds.