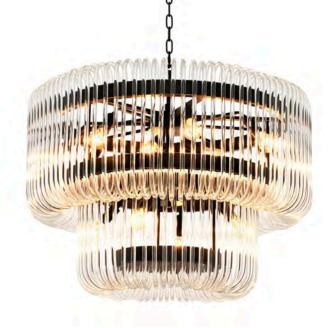

### HIGH STYLE

With its pronounced 1920s appeal, the Art Deco inspired Sutton House chandelier enlivens each space it adorns. Its metal fixture has a bronze finish and is surrounded by two tiers of rounded glass rods that add sparkle and shine to the setting.

Sutton House Art. 112154

Callum Art. 113336