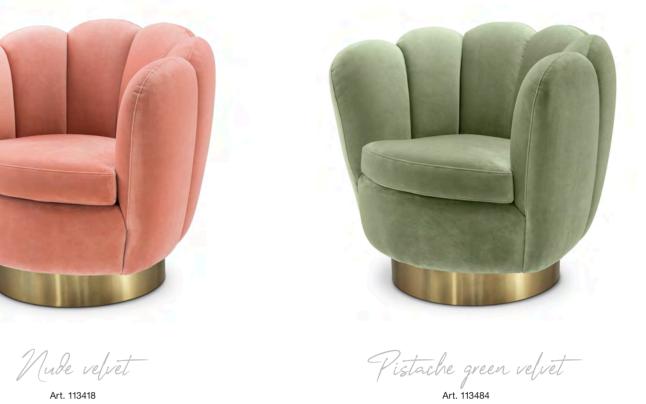

#### PICK YOUR FAVOURITE

Dark grey velvet Art. 113483

Add fifties-inspired glamour to your living room with the shell-shaped Mirage swivel chair. Choose a lush velvet upholstery in pistache green, nude or dark grey. Or go for the natural look of faux shearling.