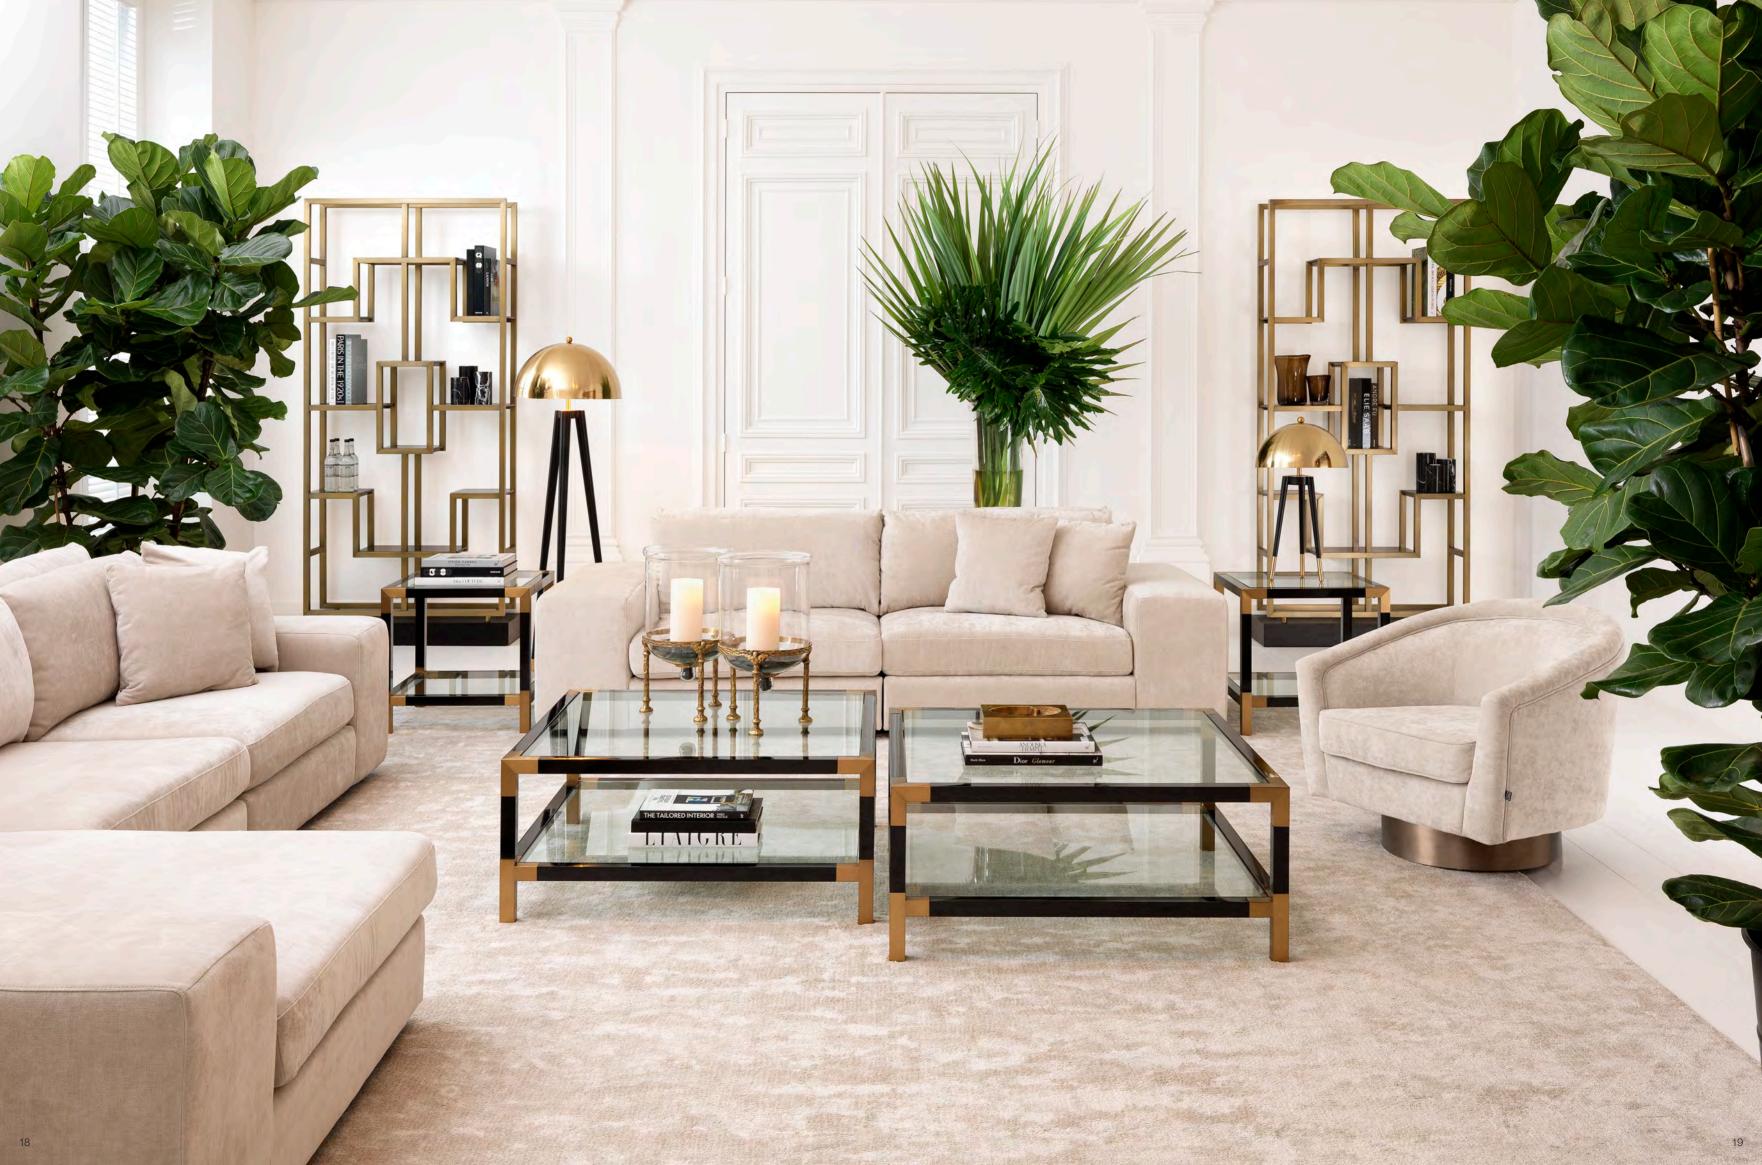

Discover our sumptuous collection, and get an impression of emerging interior trends, in the 7<sup>th</sup> volume of the Eichholtz Inspiration Book. Of all the new design trends on the horizon, we would like to highlight the ones that appeal to us the most because they exude class and timeless beauty: white, velvet, and maximalism.

#### White

We have a passion for crisp white décors, for white symbolises purity and infinity. Moreover, it radiates tranquility. By adding plants, rattan, jute, and earth materials like alabaster and marble, we invite nature in. With texture and bold geometric patterns we create depth, warmth, and sophistication. For a fresh and sleek look, we use metals and mirrors.

#### Velvet

Since velvet is the ultimate blend of luxury, softness and sensuality, it is always en vogue. To create endless possibilities, we have expanded our velvet design options for seats and sofas. Furthermore, our colour options are wider than ever. We have added faded rose, nude, orange, yellow, and lilac to our palette, as well as new shades of turquoise and green.