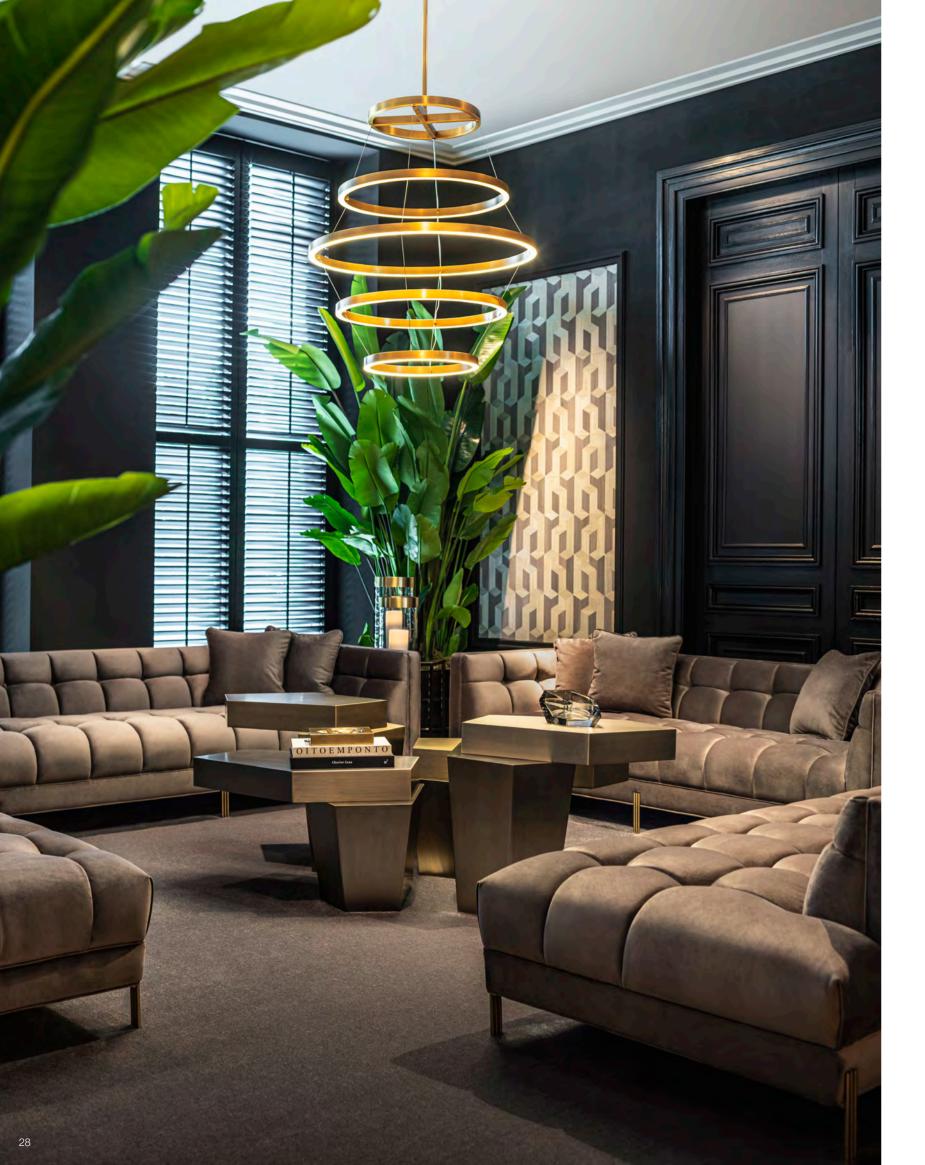

### AIRY DESIGN

The Elements chandelier looks fabulous in a stairwell or over a coffee table! This lovely ceiling pendant features a state-of-the-art design with a nod to traditional lusters. Comprising a 5-rings fixture with an antique brass finish and integrated LED lights, it will enliven your décor with circles of light.

Hexum Art. 113178

Alma and Las Hayas Art. 113592 | 113588