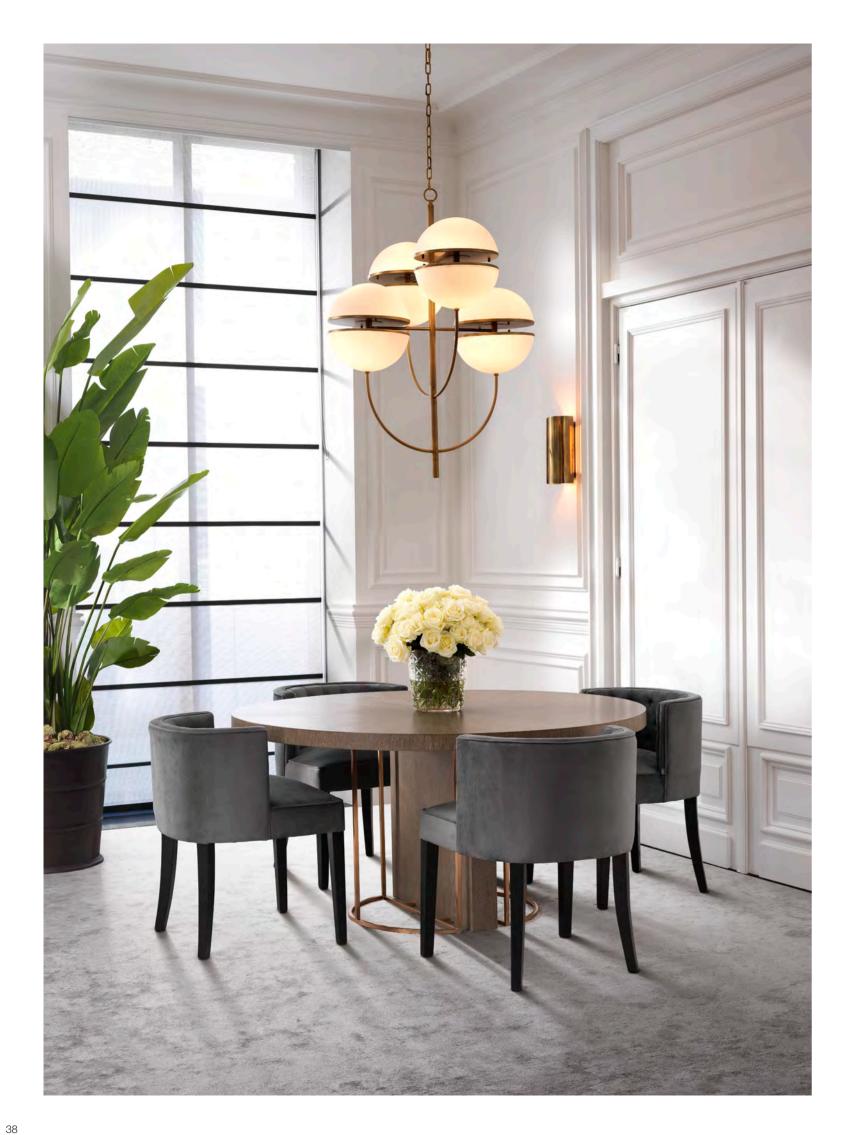

#### THE CROWN TO YOUR INTERIOR

Create a pleasant atmosphere in your living room or lobby with the Venezia or Piazetta chandelier. Sleek and sculptural, these retro style pendant lights radiate a sophisticated charm. The white glass spheres spread a gentle light throughout the space, while the antique brass finish completes the nostalgic look.