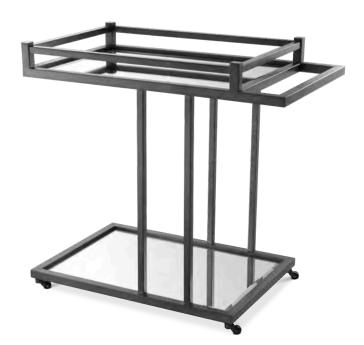

#### SERVE COCKTAILS IN STYLE

With four castor wheels of clear acrylic, the chic Royalton trolley is the perfect accessory to serve cocktails in style. This lovely two-level bar cart makes entertaining easy. It comprises a sleek frame of polished stainless steel and two clear glass shelves.

Taylor Art. 111734

Superia Art. 112526

Royatton Art. 112555

Mistero

Art. 112148