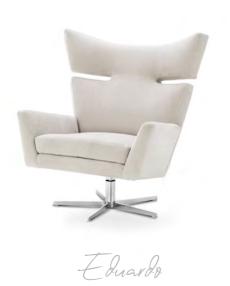

#### Velvet

Since velvet is the ultimate blend of luxury, softness and sensuality, it is always en vogue. To create endless possibilities, we have expanded our velvet design options for seats and sofas. Furthermore, our colour options are wider than ever. We have added faded rose, nude, orange, yellow, and lilac to our palette, as well as new shades of turquoise and green.