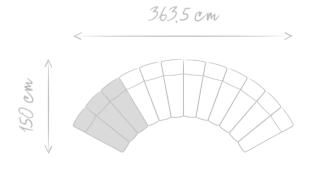

#### WELL-ROUNDED AND COMFY

Jando Art. 112689

Jando Art. 113417

Brimming with original style, the Lando chair maintains an elegant detachment from its surrounding space. The tapered design of the seat, together with the velvet upholstery in midnight blue or white, make this distinctive chair the perfect base element for a well-rounded sofa.

Set up a seating ensemble that's made for you by combining several Lando chairs to your preferred configuration: whether a left or right corner sofa, a semi-circular couch or a snug C-shaped seater.