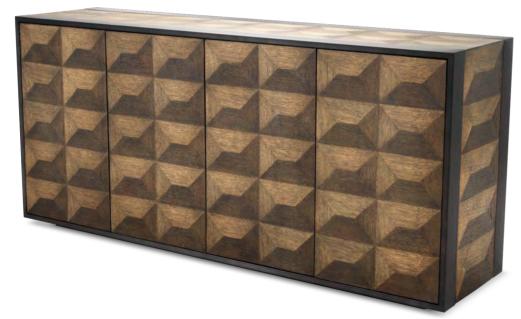

#### BAUHAUS APPEAL

Give your books, plants and home accessories a home in the contemporary Geo cabinet. This stylish and practical storage unit matches all modern décor styles and is useful in any room. Its sturdy metal frame has a bronze finish and contains 6 shelves in mocha oak veneer.