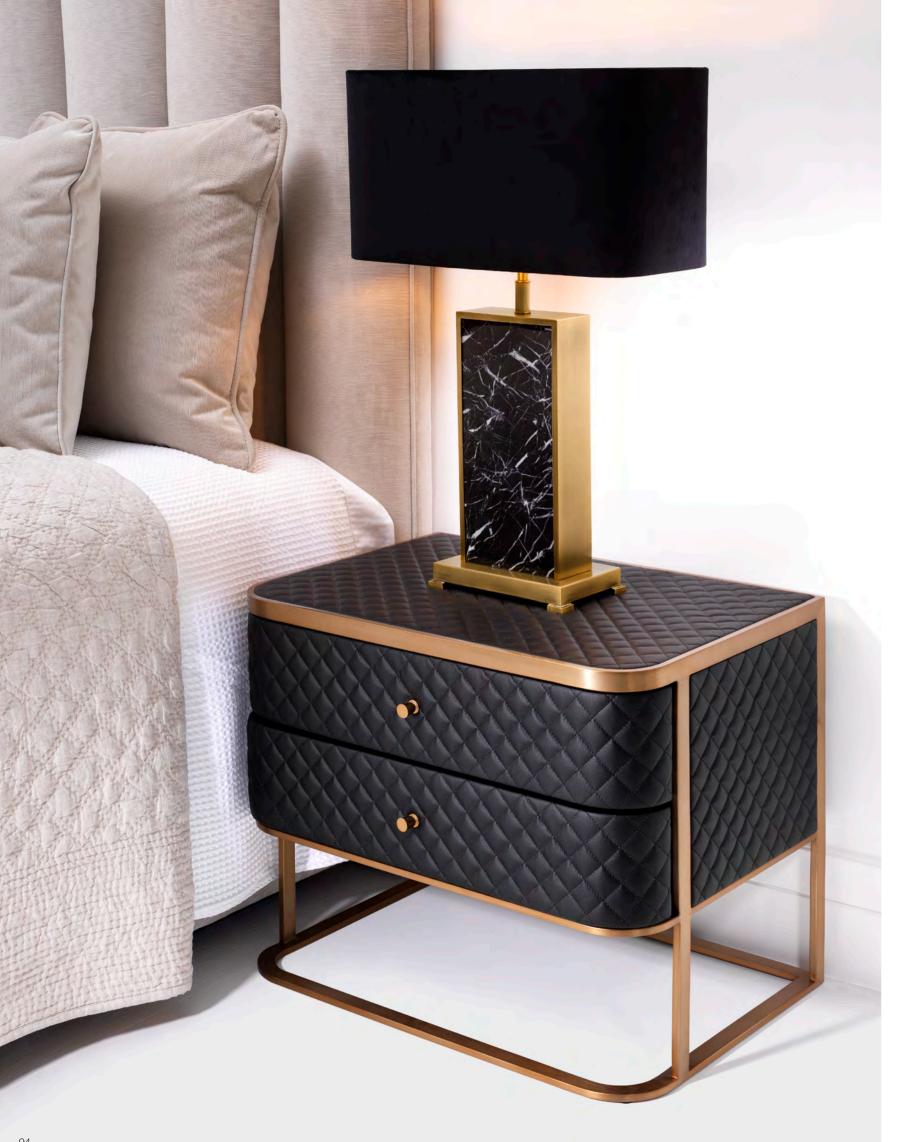

shed brass finish

82

### THE HEIGHT OF SOPHISTICATION







# OPTICAL ILLUSION

The rectangular El Rio mirror will be a headturner in any space, where it will bring abstract beauty and contemporary style. Characterised by a geometric pattern of squares with convex mirror effects, this striking accent mirror creates an optical illusion.











Archer

Art. 109999

### REFLECTIVE EYE-CATCHERS





Art. 112921







Livorno

Art. 111030





#### LUSH COLOURS

Lend a fabulous splash of colour to your home décor with these gorgeous table lamps. Merging bright colours with clear glass, the hand blown lamp bases create a lively effect. Their elegant shapes and brilliant colours work together in perfect harmony. Restrained lampshades amplify the exquisite designs.



Barron

Art. 111602



## SEDUCTIVE CURVES













Clarissa Art. 112852



## FANCY FOLIAGE

Exuding old world glamour, the gorgeous Ginkgo coffee table and side table will be distinctive attributes in your living room. Rendering the fan-shaped leaves from maidenhair trees, the layered tabletops feature a vintage brass finish and are supported by black legs. 





#### RETRO-CHIC FOCAL POINT

Create a retro-chic focal point in your living space with the Tortora floor lamp. This designer lighting in Mid-Century Modern style instantly elevates your room! It features an antique brass finish and 6 white glass globes.



### SMART Sectional

Design and flexibility merge in the Mondial series. Thanks to the numerous possibilities for composition you can create a perfect seating group for any living space, wheth