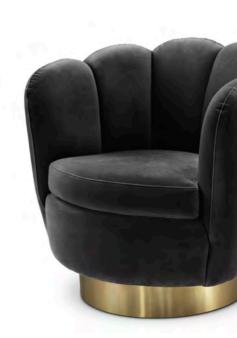

#### PICK YOUR FAVOURITE

Dark grey velvet Art. 113483

Add fifties-inspired glamour to your living room with the shell-shaped Mirage swivel chair. Choose a lush velvet upholstery in pistache green, nude or dark grey. Or go for the natural look of faux shearling.